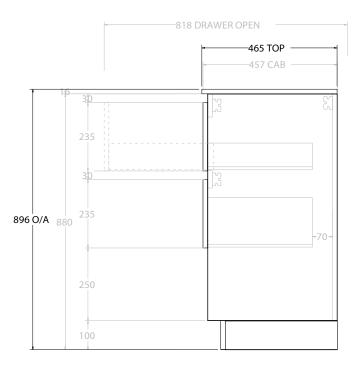

| PRODUCT:       | GLACIER SHELF TWIN 900 FLOOR  | MOLINIT CENTRE DACINI |  |
|----------------|-------------------------------|-----------------------|--|
| PRODUCT:       | GLACIER SHELF I WIN 900 FLOOR | VIOUNT CENTRE DASIN   |  |
| CODE:          | LITE: GLLFSW0900WKCCE         | PRO: GLPFSW0900WKCCE  |  |
| MOUNTING:      | FLOOR MOUNT                   |                       |  |
| SIZE:          | 915W X 465D X 896H            |                       |  |
| CONFIGURATION: | OPEN SHELF, ALL DRAWER        |                       |  |
| VERSION: 02    | DATE: 15/03/2023              |                       |  |

ALL DIMENSIONS ARE NOMINAL AND SUBJECT TO CHANGE.

DO NOT DRILL OR ROUGH IN UNTIL YOU HAVE RECEIVED AND MEASURED YOUR PRODUCT.

ALL DIMENSIONS ARE IN MILLIMETRES.

DO NOT MEASURE FROM DRAWING.