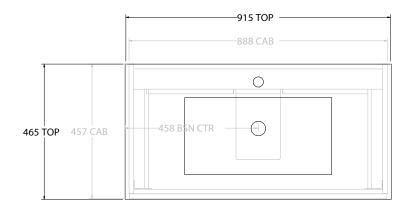

| PRODUCT:       | GLACIER SHELF TWIN 900 FLOOR  | MOLINIT CENTRE DACINI |  |
|----------------|-------------------------------|-----------------------|--|
| PRODUCT:       | GLACIER SHELF I WIN 900 FLOOR | VIOUNT CENTRE DASIN   |  |
| CODE:          | LITE: GLLFSW0900WKCCE         | PRO: GLPFSW0900WKCCE  |  |
| MOUNTING:      | FLOOR MOUNT                   |                       |  |
| SIZE:          | 915W X 465D X 896H            |                       |  |
| CONFIGURATION: | OPEN SHELF, ALL DRAWER        |                       |  |
| VERSION: 02    | DATE: 15/03/2023              |                       |  |

| TOP:            | CERAMIC GLACIER 900 |  |
|-----------------|---------------------|--|
| BASIN POSITION: | CENTRE BASIN        |  |
|                 |                     |  |
|                 |                     |  |
|                 |                     |  |

ALL DIMENSIONS ARE NOMINAL AND SUBJECT TO CHANGE.

DO NOT DRILL OR ROUGH IN UNTIL YOU HAVE RECEIVED AND MEASURED YOUR PRODUCT.

ALL DIMENSIONS ARE IN MILLIMETRES.

DO NOT MEASURE FROM DRAWING.