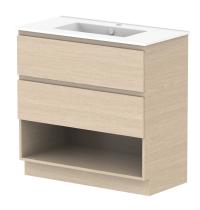

| PRODUCT:       | GLACIER SHELF TWIN 900 FLOOR  | MOLINIT CENTRE DACINI |  |
|----------------|-------------------------------|-----------------------|--|
| PRODUCT:       | GLACIER SHELF I WIN 900 FLOOR | VIOUNT CENTRE DASIN   |  |
| CODE:          | LITE: GLLFSW0900WKCCE         | PRO: GLPFSW0900WKCCE  |  |
| MOUNTING:      | FLOOR MOUNT                   |                       |  |
| SIZE:          | 915W X 465D X 896H            |                       |  |
| CONFIGURATION: | OPEN SHELF, ALL DRAWER        |                       |  |
| VERSION: 02    | DATE: 15/03/2023              |                       |  |

| TOP:            | CERAMIC GLACIER 900 |  |
|-----------------|---------------------|--|
| BASIN POSITION: | CENTRE BASIN        |  |
|                 |                     |  |
|                 |                     |  |
|                 |                     |  |