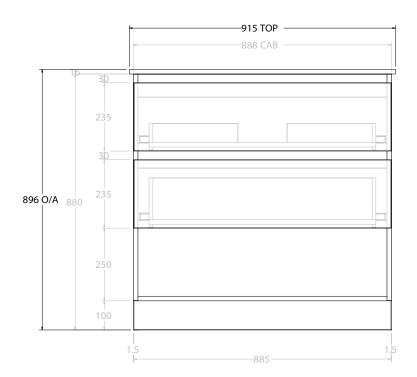

| PRODUCT:       | GLACIER SHELF TWIN 900 FLOOR  | MOLINIT CENTRE DACINI |  |
|----------------|-------------------------------|-----------------------|--|
| PRODUCT:       | GLACIER SHELF I WIN 900 FLOOR | VIOUNT CENTRE DASIN   |  |
| CODE:          | LITE: GLLFSW0900WKCCE         | PRO: GLPFSW0900WKCCE  |  |
| MOUNTING:      | FLOOR MOUNT                   |                       |  |
| SIZE:          | 915W X 465D X 896H            |                       |  |
| CONFIGURATION: | OPEN SHELF, ALL DRAWER        |                       |  |
| VERSION: 02    | DATE: 15/03/2023              |                       |  |

ALL DIMENSIONS ARE NOMINAL AND SUBJECT TO CHANGE.

DO NOT DRILL OR ROUGH IN UNTIL YOU HAVE RECEIVED AND MEASURED YOUR PRODUCT.

ALL DIMENSIONS ARE IN MILLIMETRES.

DO NOT MEASURE FROM DRAWING.