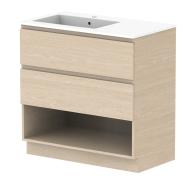

| PRODUCT:       | GLACIER SHELF TWIN 900 FLOOR MOUNT OFFSET BASIN |                       |  |
|----------------|-------------------------------------------------|-----------------------|--|
| CODE:          | LITE: GLLFSW0900WKLCM*                          | PRO: GLPFSW0900WKLCM* |  |
| MOUNTING:      | FLOOR MOUNT                                     |                       |  |
| SIZE:          | 900W X 500D X 895H                              |                       |  |
| CONFIGURATION: | OPEN SHELF, ALL DRAWER                          |                       |  |
| VERSION: 01    | DATE: 09/07/22                                  |                       |  |

| TOP:            | CAST MARBLE LAURETTA 900 |  |
|-----------------|--------------------------|--|
| BASIN POSITION: | OFFSET BASIN             |  |
|                 |                          |  |
|                 |                          |  |
|                 |                          |  |