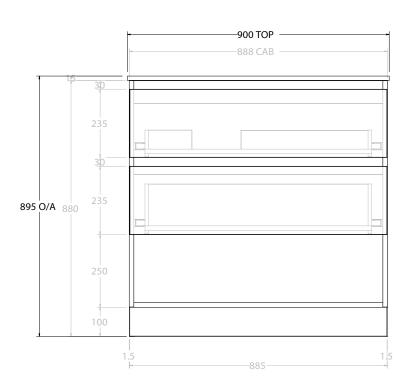

| PRODUCT:       | GLACIER SHELF TWIN 900 FLOOR MOUNT OFFSET BASIN |                       |  |
|----------------|-------------------------------------------------|-----------------------|--|
| CODE:          | LITE: GLLFSW0900WKLCM*                          | PRO: GLPFSW0900WKLCM* |  |
| MOUNTING:      | FLOOR MOUNT                                     |                       |  |
| SIZE:          | 900W X 500D X 895H                              |                       |  |
| CONFIGURATION: | OPEN SHELF, ALL DRAWER                          |                       |  |
| VERSION: 01    | DATE: 09/07/22                                  |                       |  |

ALL DIMENSIONS ARE NOMINAL AND SUBJECT TO CHANGE.

DO NOT DRILL OR ROUGH IN UNTIL YOU HAVE RECEIVED AND MEASURED YOUR PRODUCT.

ALL DIMENSIONS ARE IN MILLIMETRES.

DO NOT MEASURE FROM DRAWING.

\*LEFT HAND OFFSET PICTURED, RIGHT HAND OFFSET IS MIRRORED (REPLACE CODE SUFFIX L, WITH R)