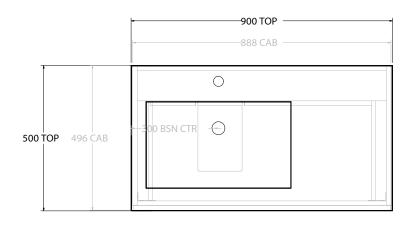

| PRODUCT:       | GLACIER SHELF TWIN 900 FLOOR MOUNT OFFSET BASIN |                       |  |
|----------------|-------------------------------------------------|-----------------------|--|
| CODE:          | LITE: GLLFSW0900WKLCM*                          | PRO: GLPFSW0900WKLCM* |  |
| MOUNTING:      | FLOOR MOUNT                                     |                       |  |
| SIZE:          | 900W X 500D X 895H                              |                       |  |
| CONFIGURATION: | OPEN SHELF, ALL DRAWER                          |                       |  |
| VERSION: 01    | DATE: 09/07/22                                  |                       |  |

| TOP:            | CAST MARBLE LAURETTA 900 |  |
|-----------------|--------------------------|--|
| BASIN POSITION: | OFFSET BASIN             |  |
|                 |                          |  |
|                 |                          |  |
|                 |                          |  |

ALL DIMENSIONS ARE NOMINAL AND SUBJECT TO CHANGE.

DO NOT DRILL OR ROUGH IN UNTIL YOU HAVE RECEIVED AND MEASURED YOUR PRODUCT.

ALL DIMENSIONS ARE IN MILLIMETRES.

DO NOT MEASURE FROM DRAWING.

\*LEFT HAND OFFSET PICTURED, RIGHT HAND OFFSET IS MIRRORED (REPLACE CODE SUFFIX L, WITH R)