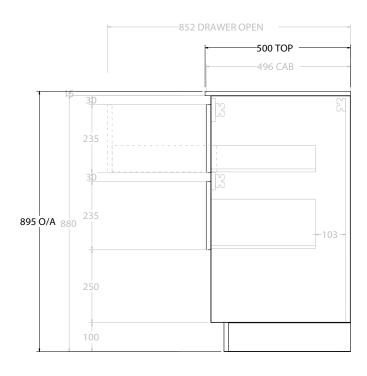

| PRODUCT:       | GLACIER SHELF TWIN 900 FLOOR MOUNT OFFSET BASIN |                       |  |
|----------------|-------------------------------------------------|-----------------------|--|
| CODE:          | LITE: GLLFSW0900WKLCM*                          | PRO: GLPFSW0900WKLCM* |  |
| MOUNTING:      | FLOOR MOUNT                                     |                       |  |
| SIZE:          | 900W X 500D X 895H                              |                       |  |
| CONFIGURATION: | OPEN SHELF, ALL DRAWER                          |                       |  |
| VERSION: 01    | DATE: 09/07/22                                  |                       |  |

ALL DIMENSIONS ARE NOMINAL AND SUBJECT TO CHANGE.

DO NOT DRILL OR ROUGH IN UNTIL YOU HAVE RECEIVED AND MEASURED YOUR PRODUCT.

ALL DIMENSIONS ARE IN MILLIMETRES.

DO NOT MEASURE FROM DRAWING.

\*LEFT HAND OFFSET PICTURED, RIGHT HAND OFFSET IS MIRRORED (REPLACE CODE SUFFIX L, WITH R)