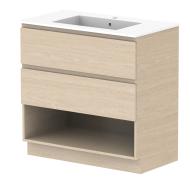

| PRODUCT:       | GLACIER SHELF TWIN 900 FLOOR I | MOUNT CENTRE BASIN   |  |
|----------------|--------------------------------|----------------------|--|
| CODE:          | LITE: GLLFSW0900WKCCM          | PRO: GLPFSW0900WKCCM |  |
| MOUNTING:      | FLOOR MOUNT                    |                      |  |
| SIZE:          | 900W X 500D X 895H             |                      |  |
| CONFIGURATION: | OPEN SHELF, ALL DRAWER         |                      |  |
| VERSION: 01    | DATE: 09/07/22                 |                      |  |

| TOP:          | CAST MARBLE LAURETTA 900 | $\neg$ |
|---------------|--------------------------|--------|
| BASIN POSITIO | CENTRE BASIN             |        |
|               |                          |        |
|               |                          |        |
|               |                          |        |