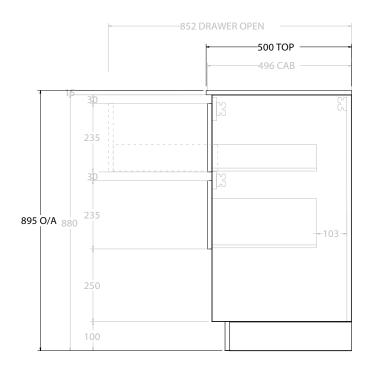

| PRODUCT:       | GLACIER SHELF TWIN 900 FLOOR I | MOUNT CENTRE BASIN   |  |
|----------------|--------------------------------|----------------------|--|
| CODE:          | LITE: GLLFSW0900WKCCM          | PRO: GLPFSW0900WKCCM |  |
| MOUNTING:      | FLOOR MOUNT                    |                      |  |
| SIZE:          | 900W X 500D X 895H             |                      |  |
| CONFIGURATION: | OPEN SHELF, ALL DRAWER         |                      |  |
| VERSION: 01    | DATE: 09/07/22                 |                      |  |

ALL DIMENSIONS ARE NOMINAL AND SUBJECT TO CHANGE.

DO NOT DRILL OR ROUGH IN UNTIL YOU HAVE RECEIVED AND MEASURED YOUR PRODUCT.

ALL DIMENSIONS ARE IN MILLIMETRES.

DO NOT MEASURE FROM DRAWING.