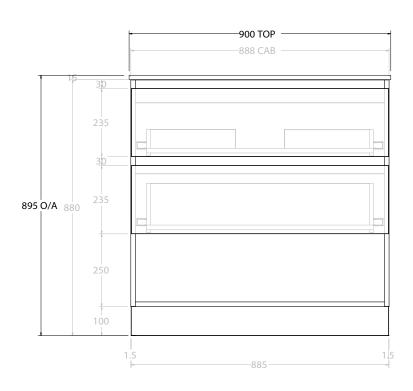

| PRODUCT:       | GLACIER SHELF TWIN 900 FLOOR I | MOUNT CENTRE BASIN   |  |
|----------------|--------------------------------|----------------------|--|
| CODE:          | LITE: GLLFSW0900WKCCM          | PRO: GLPFSW0900WKCCM |  |
| MOUNTING:      | FLOOR MOUNT                    |                      |  |
| SIZE:          | 900W X 500D X 895H             |                      |  |
| CONFIGURATION: | OPEN SHELF, ALL DRAWER         |                      |  |
| VERSION: 01    | DATE: 09/07/22                 |                      |  |

ALL DIMENSIONS ARE NOMINAL AND SUBJECT TO CHANGE.

DO NOT DRILL OR ROUGH IN UNTIL YOU HAVE RECEIVED AND MEASURED YOUR PRODUCT.

ALL DIMENSIONS ARE IN MILLIMETRES.

DO NOT MEASURE FROM DRAWING.