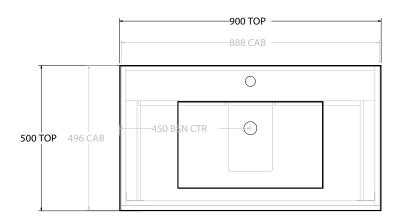

| PRODUCT:       | GLACIER SHELF TWIN 900 FLOOR I | MOUNT CENTRE BASIN   |  |
|----------------|--------------------------------|----------------------|--|
| CODE:          | LITE: GLLFSW0900WKCCM          | PRO: GLPFSW0900WKCCM |  |
| MOUNTING:      | FLOOR MOUNT                    |                      |  |
| SIZE:          | 900W X 500D X 895H             |                      |  |
| CONFIGURATION: | OPEN SHELF, ALL DRAWER         |                      |  |
| VERSION: 01    | DATE: 09/07/22                 |                      |  |

| TOP:          | CAST MARBLE LAURETTA 900 | $\neg$ |
|---------------|--------------------------|--------|
| BASIN POSITIO | CENTRE BASIN             |        |
|               |                          |        |
|               |                          |        |
|               |                          |        |

ALL DIMENSIONS ARE NOMINAL AND SUBJECT TO CHANGE.

DO NOT DRILL OR ROUGH IN UNTIL YOU HAVE RECEIVED AND MEASURED YOUR PRODUCT.

ALL DIMENSIONS ARE IN MILLIMETRES.

DO NOT MEASURE FROM DRAWING.