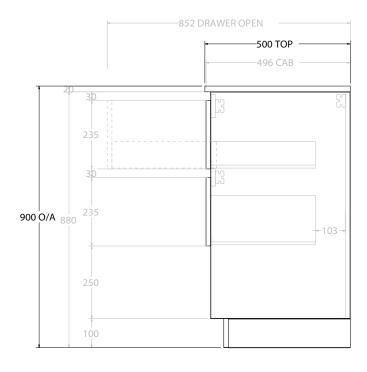

| _ |                |                                                 |                     |  |
|---|----------------|-------------------------------------------------|---------------------|--|
|   | PRODUCT:       | GLACIER SHELF TWIN 900 FLOOR MOUNT OFFSET BASIN |                     |  |
| Γ | CODE:          | LITE: GLLFSW0900WKL*                            | PRO: GLPFSW0900WKL* |  |
| Γ | MOUNTING:      | FLOOR MOUNT                                     |                     |  |
| Γ | SIZE:          | 900W X 500D X 900H                              |                     |  |
| Г | CONFIGURATION: | OPEN SHELF, ALL DRAWER                          |                     |  |
| Г | VERSION: 01    | DATE: 09/07/22                                  |                     |  |

100

| TOP:               | BENCHTOP                                                   |   |
|--------------------|------------------------------------------------------------|---|
| BASIN POSITION:    | OFFSET BASIN                                               |   |
| FOR TOP OPTIONS PI | LEASE ADD ONE OF THE FOLLOWING TO THE END OF PRODUCT CODE: |   |
| CHERRY PIE = CP    |                                                            | ı |
| FRIDAY = FR        |                                                            |   |
| CAESARSTONE = CS   |                                                            |   |