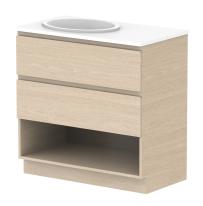

| _ |                |                                                 |                     |  |
|---|----------------|-------------------------------------------------|---------------------|--|
|   | PRODUCT:       | GLACIER SHELF TWIN 900 FLOOR MOUNT OFFSET BASIN |                     |  |
| Γ | CODE:          | LITE: GLLFSW0900WKL*                            | PRO: GLPFSW0900WKL* |  |
| Γ | MOUNTING:      | FLOOR MOUNT                                     |                     |  |
| Γ | SIZE:          | 900W X 500D X 900H                              |                     |  |
| Г | CONFIGURATION: | OPEN SHELF, ALL DRAWER                          |                     |  |
| Г | VERSION: 01    | DATE: 09/07/22                                  |                     |  |

100

| TOP:               | BENCHTOP                                                   |   |
|--------------------|------------------------------------------------------------|---|
| BASIN POSITION:    | OFFSET BASIN                                               |   |
| FOR TOP OPTIONS PI | LEASE ADD ONE OF THE FOLLOWING TO THE END OF PRODUCT CODE: |   |
| CHERRY PIE = CP    |                                                            | ı |
| FRIDAY = FR        |                                                            |   |
| CAESARSTONE = CS   |                                                            |   |