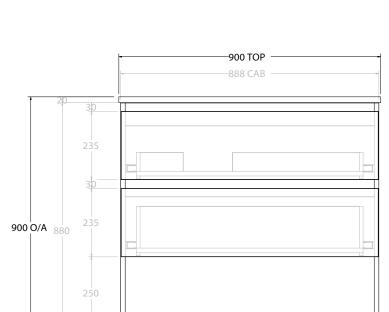

| _ |                |                                                 |                     |  |
|---|----------------|-------------------------------------------------|---------------------|--|
|   | PRODUCT:       | GLACIER SHELF TWIN 900 FLOOR MOUNT OFFSET BASIN |                     |  |
| Γ | CODE:          | LITE: GLLFSW0900WKL*                            | PRO: GLPFSW0900WKL* |  |
| Γ | MOUNTING:      | FLOOR MOUNT                                     |                     |  |
| Γ | SIZE:          | 900W X 500D X 900H                              |                     |  |
| Г | CONFIGURATION: | OPEN SHELF, ALL DRAWER                          |                     |  |
| Г | VERSION: 01    | DATE: 09/07/22                                  |                     |  |

100

| TOP:               | BENCHTOP                                                   |   |
|--------------------|------------------------------------------------------------|---|
| BASIN POSITION:    | OFFSET BASIN                                               |   |
| FOR TOP OPTIONS PI | LEASE ADD ONE OF THE FOLLOWING TO THE END OF PRODUCT CODE: |   |
| CHERRY PIE = CP    |                                                            | ı |
| FRIDAY = FR        |                                                            |   |
| CAESARSTONE = CS   |                                                            |   |