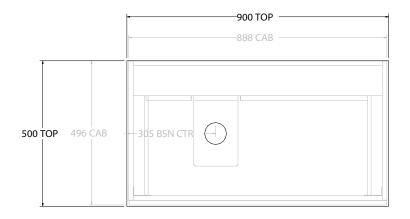

| _ |                |                                                 |                     |  |
|---|----------------|-------------------------------------------------|---------------------|--|
|   | PRODUCT:       | GLACIER SHELF TWIN 900 FLOOR MOUNT OFFSET BASIN |                     |  |
| Γ | CODE:          | LITE: GLLFSW0900WKL*                            | PRO: GLPFSW0900WKL* |  |
| Γ | MOUNTING:      | FLOOR MOUNT                                     |                     |  |
| Γ | SIZE:          | 900W X 500D X 900H                              |                     |  |
| Г | CONFIGURATION: | OPEN SHELF, ALL DRAWER                          |                     |  |
| Г | VERSION: 01    | DATE: 09/07/22                                  |                     |  |

100

| TOP:               | BENCHTOP                                                   |   |
|--------------------|------------------------------------------------------------|---|
| BASIN POSITION:    | OFFSET BASIN                                               |   |
| FOR TOP OPTIONS PI | LEASE ADD ONE OF THE FOLLOWING TO THE END OF PRODUCT CODE: |   |
| CHERRY PIE = CP    |                                                            | ı |
| FRIDAY = FR        |                                                            |   |
| CAESARSTONE = CS   |                                                            |   |