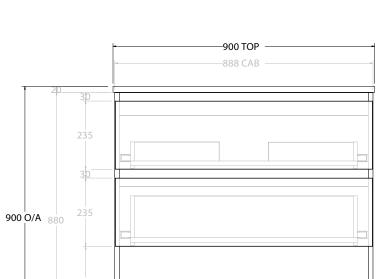

| Г | PRODUCT:       | GLACIER SHELF TWIN 900 FLOOR MOUNT CENTRE BASIN |
|---|----------------|-------------------------------------------------|
|   | CODE:          | LITE: GLLFSW0900WKC PRO: GLPFSW0900WKC          |
|   | MOUNTING:      | FLOOR MOUNT                                     |
| Г | SIZE:          | 900W X 500D X 900H                              |
| Г | CONFIGURATION: | OPEN SHELF, ALL DRAWER                          |
| Г | VERSION: 01    | DATE: 09/07/22                                  |

ALL DIMENSIONS ARE NOMINAL AND SUBJECT TO CHANGE.

DO NOT DRILL OR ROUGH IN UNTIL YOU HAVE RECEIVED AND MEASURED YOUR PRODUCT.

ALL DIMENSIONS ARE IN MILLIMETRES.

DO NOT MEASURE FROM DRAWING.