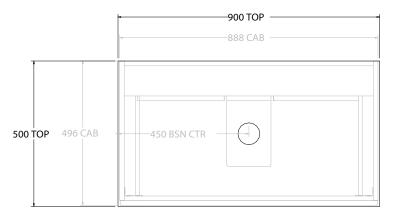

| Г | PRODUCT:       | GLACIER SHELF TWIN 900 FLOOR MOUNT CENTRE BASIN |
|---|----------------|-------------------------------------------------|
|   | CODE:          | LITE: GLLFSW0900WKC PRO: GLPFSW0900WKC          |
|   | MOUNTING:      | FLOOR MOUNT                                     |
| Г | SIZE:          | 900W X 500D X 900H                              |
| Г | CONFIGURATION: | OPEN SHELF, ALL DRAWER                          |
| Г | VERSION: 01    | DATE: 09/07/22                                  |

ALL DIMENSIONS ARE NOMINAL AND SUBJECT TO CHANGE.

DO NOT DRILL OR ROUGH IN UNTIL YOU HAVE RECEIVED AND MEASURED YOUR PRODUCT.

ALL DIMENSIONS ARE IN MILLIMETRES.

DO NOT MEASURE FROM DRAWING.