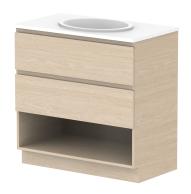

| Г | PRODUCT:       | GLACIER SHELF TWIN 900 FLOOR MOUNT CENTRE BASIN |
|---|----------------|-------------------------------------------------|
|   | CODE:          | LITE: GLLFSW0900WKC PRO: GLPFSW0900WKC          |
|   | MOUNTING:      | FLOOR MOUNT                                     |
| Г | SIZE:          | 900W X 500D X 900H                              |
| Г | CONFIGURATION: | OPEN SHELF, ALL DRAWER                          |
| Г | VERSION: 01    | DATE: 09/07/22                                  |