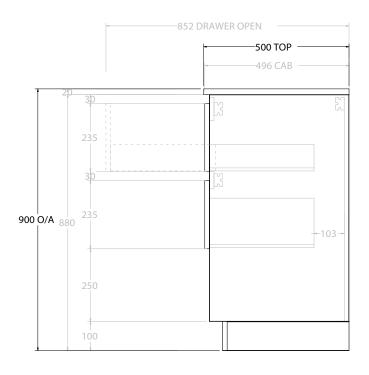

| Г | PRODUCT:       | GLACIER SHELF TWIN 900 FLOOR MOUNT CENTRE BASIN |
|---|----------------|-------------------------------------------------|
|   | CODE:          | LITE: GLLFSW0900WKC PRO: GLPFSW0900WKC          |
|   | MOUNTING:      | FLOOR MOUNT                                     |
| Г | SIZE:          | 900W X 500D X 900H                              |
| Г | CONFIGURATION: | OPEN SHELF, ALL DRAWER                          |
| Г | VERSION: 01    | DATE: 09/07/22                                  |

ALL DIMENSIONS ARE NOMINAL AND SUBJECT TO CHANGE.

DO NOT DRILL OR ROUGH IN UNTIL YOU HAVE RECEIVED AND MEASURED YOUR PRODUCT.

ALL DIMENSIONS ARE IN MILLIMETRES.

DO NOT MEASURE FROM DRAWING.