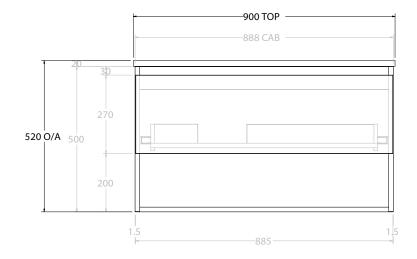

| PRODUCT:       | GLACIER SHELF SLIM 900 WALL HUNG OFFSET BASIN |                   |
|----------------|-----------------------------------------------|-------------------|
| CODE:          | LITE: GLLFSS0900WHL* PR                       | O: GLPFSS0900WHL* |
| MOUNTING:      | WALL HUNG                                     |                   |
| SIZE:          | 900W X 500D X 520H                            |                   |
| CONFIGURATION: | OPEN SHELF, ALL DRAWER                        |                   |
| VERSION: 01    | DATE: 09/06/22                                |                   |

NOTES:

ALL DIMENSIONS ARE NOMINAL AND SUBJECT TO CHANGE.

DO NOT DRILL OR ROUGH IN UNTIL YOU HAVE RECEIVED AND MEASURED YOUR PRODUCT.

ALL DIMENSIONS ARE IN MILLIMETRES.

DO NOT MEASURE FROM DRAWING.

\*LEFT HAND OFFSET PICTURED, RIGHT HAND OFFSET IS MIRRORED (REPLACE CODE SUFFIX L, WITH R)