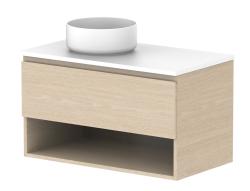

| PRODUCT:       | GLACIER SHELF SLIM 900 WALL HUNG OFFSET BASIN |                   |
|----------------|-----------------------------------------------|-------------------|
| CODE:          | LITE: GLLFSS0900WHL* PR                       | O: GLPFSS0900WHL* |
| MOUNTING:      | WALL HUNG                                     |                   |
| SIZE:          | 900W X 500D X 520H                            |                   |
| CONFIGURATION: | OPEN SHELF, ALL DRAWER                        |                   |
| VERSION: 01    | DATE: 09/06/22                                |                   |

| TOP:               | BENCHTOP                                                   |  |
|--------------------|------------------------------------------------------------|--|
| BASIN POSITION:    | OFFSET BASIN                                               |  |
| FOR TOP OPTIONS PL | LEASE ADD ONE OF THE FOLLOWING TO THE END OF PRODUCT CODE: |  |
| CHERRY PIE = CP    |                                                            |  |
| FRIDAY = FR        |                                                            |  |
| CAESARSTONE = CS   |                                                            |  |