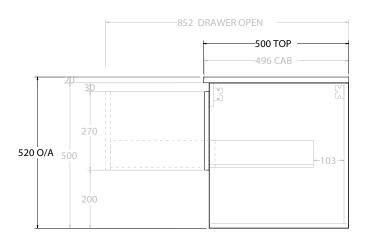

| PRODUCT:       | GLACIER SHELF SLIM 900 WALL HUNG OFFSET BASIN |                   |
|----------------|-----------------------------------------------|-------------------|
| CODE:          | LITE: GLLFSS0900WHL* PR                       | O: GLPFSS0900WHL* |
| MOUNTING:      | WALL HUNG                                     |                   |
| SIZE:          | 900W X 500D X 520H                            |                   |
| CONFIGURATION: | OPEN SHELF, ALL DRAWER                        |                   |
| VERSION: 01    | DATE: 09/06/22                                |                   |

NOTES:

ALL DIMENSIONS ARE NOMINAL AND SUBJECT TO CHANGE.

DO NOT DRILL OR ROUGH IN UNTIL YOU HAVE RECEIVED AND MEASURED YOUR PRODUCT.

ALL DIMENSIONS ARE IN MILLIMETRES.

DO NOT MEASURE FROM DRAWING.

\*LEFT HAND OFFSET PICTURED, RIGHT HAND OFFSET IS MIRRORED (REPLACE CODE SUFFIX L, WITH R)