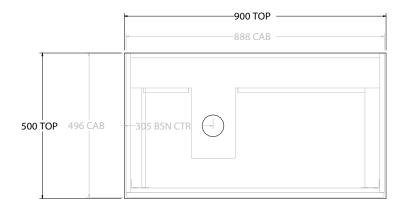

| PRODUCT:       | GLACIER SHELF SLIM 900 WALL HUNG OFFSET BASIN |                   |
|----------------|-----------------------------------------------|-------------------|
| CODE:          | LITE: GLLFSS0900WHL* PR                       | O: GLPFSS0900WHL* |
| MOUNTING:      | WALL HUNG                                     |                   |
| SIZE:          | 900W X 500D X 520H                            |                   |
| CONFIGURATION: | OPEN SHELF, ALL DRAWER                        |                   |
| VERSION: 01    | DATE: 09/06/22                                |                   |

| TOP:               | BENCHTOP                                                   |  |
|--------------------|------------------------------------------------------------|--|
| BASIN POSITION:    | OFFSET BASIN                                               |  |
| FOR TOP OPTIONS PL | LEASE ADD ONE OF THE FOLLOWING TO THE END OF PRODUCT CODE: |  |
| CHERRY PIE = CP    |                                                            |  |
| FRIDAY = FR        |                                                            |  |
| CAESARSTONE = CS   |                                                            |  |

NOTES:

ALL DIMENSIONS ARE NOMINAL AND SUBJECT TO CHANGE.

DO NOT DRILL OR ROUGH IN UNTIL YOU HAVE RECEIVED AND MEASURED YOUR PRODUCT.

ALL DIMENSIONS ARE IN MILLIMETRES.

DO NOT MEASURE FROM DRAWING.

\*LEFT HAND OFFSET PICTURED, RIGHT HAND OFFSET IS MIRRORED (REPLACE CODE SUFFIX L, WITH R)