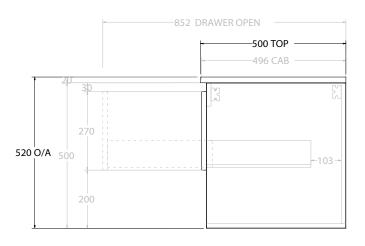

| PRODUCT:       | GLACIER SHELF SLIM 900 WALL HUNG CENTRE BASIN |                    |  |
|----------------|-----------------------------------------------|--------------------|--|
| CODE:          | LITE: GLLFSS0900WHC                           | PRO: GLPFSS0900WHC |  |
| MOUNTING:      | WALL HUNG                                     |                    |  |
| SIZE:          | 900W X 500D X 520H                            |                    |  |
| CONFIGURATION: | OPEN SHELF, ALL DRAWER                        |                    |  |
| VERSION: 01    | DATE: 09/06/22                                |                    |  |

ALL DIMENSIONS ARE NOMINAL AND SUBJECT TO CHANGE.

DO NOT DRILL OR ROUGH IN UNTIL YOU HAVE RECEIVED AND MEASURED YOUR PRODUCT.

ALL DIMENSIONS ARE IN MILLIMETRES.

DO NOT MEASURE FROM DRAWING.