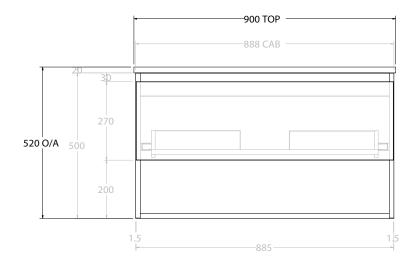

| PRODUCT:       | GLACIER SHELF SLIM 900 WALL HUNG CENTRE BASIN |                    |  |
|----------------|-----------------------------------------------|--------------------|--|
| CODE:          | LITE: GLLFSS0900WHC                           | PRO: GLPFSS0900WHC |  |
| MOUNTING:      | WALL HUNG                                     |                    |  |
| SIZE:          | 900W X 500D X 520H                            |                    |  |
| CONFIGURATION: | OPEN SHELF, ALL DRAWER                        |                    |  |
| VERSION: 01    | DATE: 09/06/22                                |                    |  |

ALL DIMENSIONS ARE NOMINAL AND SUBJECT TO CHANGE.

DO NOT DRILL OR ROUGH IN UNTIL YOU HAVE RECEIVED AND MEASURED YOUR PRODUCT.

ALL DIMENSIONS ARE IN MILLIMETRES.

DO NOT MEASURE FROM DRAWING.