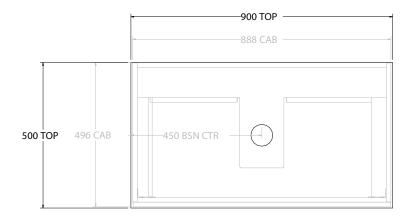

| PRODUCT:       | GLACIER SHELF SLIM 900 WALL HUNG CENTRE BASIN |                    |  |
|----------------|-----------------------------------------------|--------------------|--|
| CODE:          | LITE: GLLFSS0900WHC                           | PRO: GLPFSS0900WHC |  |
| MOUNTING:      | WALL HUNG                                     |                    |  |
| SIZE:          | 900W X 500D X 520H                            |                    |  |
| CONFIGURATION: | OPEN SHELF, ALL DRAWER                        |                    |  |
| VERSION: 01    | DATE: 09/06/22                                |                    |  |

ALL DIMENSIONS ARE NOMINAL AND SUBJECT TO CHANGE.

DO NOT DRILL OR ROUGH IN UNTIL YOU HAVE RECEIVED AND MEASURED YOUR PRODUCT.

ALL DIMENSIONS ARE IN MILLIMETRES.

DO NOT MEASURE FROM DRAWING.