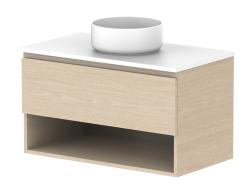

| PRODUCT:       | GLACIER SHELF SLIM 900 WALL HUNG CENTRE BASIN |                    |  |
|----------------|-----------------------------------------------|--------------------|--|
| CODE:          | LITE: GLLFSS0900WHC                           | PRO: GLPFSS0900WHC |  |
| MOUNTING:      | WALL HUNG                                     |                    |  |
| SIZE:          | 900W X 500D X 520H                            |                    |  |
| CONFIGURATION: | OPEN SHELF, ALL DRAWER                        |                    |  |
| VERSION: 01    | DATE: 09/06/22                                |                    |  |

| Г                                                                           | TOP:             | BENCHTOP     |  |
|-----------------------------------------------------------------------------|------------------|--------------|--|
|                                                                             | BASIN POSITION:  | CENTRE BASIN |  |
| FOR TOP OPTIONS PLEASE ADD ONE OF THE FOLLOWING TO THE END OF PRODUCT CODE: |                  |              |  |
|                                                                             | CHERRY PIE = CP  |              |  |
|                                                                             | FRIDAY = FR      |              |  |
|                                                                             | CAESARSTONE = CS |              |  |