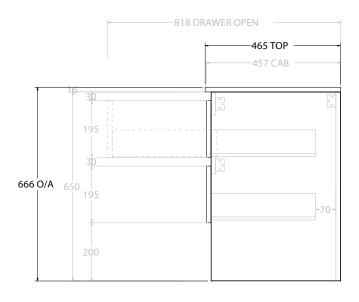

| GLACIER SHELF TWIN 750 WALL HUNG OFFSET BASIN |                                                                            |                                                                               |
|-----------------------------------------------|----------------------------------------------------------------------------|-------------------------------------------------------------------------------|
| LITE: GLLFSW0750WHLCE*                        | PRO: GLPFSW0750WHLCE*                                                      |                                                                               |
| WALL HUNG                                     |                                                                            |                                                                               |
| 765W X 465D X 666H                            |                                                                            |                                                                               |
| OPEN SHELF, ALL DRAWER                        |                                                                            |                                                                               |
| DATE: 15/03/2023                              |                                                                            |                                                                               |
|                                               | LITE: GLLFSW0750WHLCE* WALL HUNG 765W X 465D X 666H OPEN SHELF, ALL DRAWER | LITE: GLLFSW0750WHLCE*  WALL HUNG  765W X 465D X 666H  OPEN SHELF, ALL DRAWER |

NOTES:

ALL DIMENSIONS ARE NOMINAL AND SUBJECT TO CHANGE.

DO NOT DRILL OR ROUGH IN UNTIL YOU HAVE RECEIVED AND MEASURED YOUR PRODUCT.

ALL DIMENSIONS ARE IN MILLIMETRES.

DO NOT MEASURE FROM DRAWING.

\*LEFT HAND OFFSET PICTURED, RIGHT HAND OFFSET IS MIRRORED (REPLACE CODE SUFFIX L, WITH R)