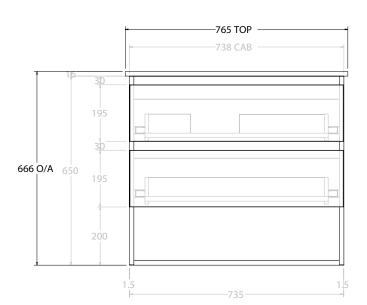

| GLACIER SHELF TWIN 750 WALL HUNG OFFSET BASIN |                                                                            |                                                                               |
|-----------------------------------------------|----------------------------------------------------------------------------|-------------------------------------------------------------------------------|
| LITE: GLLFSW0750WHLCE*                        | PRO: GLPFSW0750WHLCE*                                                      |                                                                               |
| WALL HUNG                                     |                                                                            |                                                                               |
| 765W X 465D X 666H                            |                                                                            |                                                                               |
| OPEN SHELF, ALL DRAWER                        |                                                                            |                                                                               |
| DATE: 15/03/2023                              |                                                                            |                                                                               |
|                                               | LITE: GLLFSW0750WHLCE* WALL HUNG 765W X 465D X 666H OPEN SHELF, ALL DRAWER | LITE: GLLFSW0750WHLCE*  WALL HUNG  765W X 465D X 666H  OPEN SHELF, ALL DRAWER |

NOTES:

ALL DIMENSIONS ARE NOMINAL AND SUBJECT TO CHANGE.

DO NOT DRILL OR ROUGH IN UNTIL YOU HAVE RECEIVED AND MEASURED YOUR PRODUCT.

ALL DIMENSIONS ARE IN MILLIMETRES.

DO NOT MEASURE FROM DRAWING.

\*LEFT HAND OFFSET PICTURED, RIGHT HAND OFFSET IS MIRRORED (REPLACE CODE SUFFIX L, WITH R)