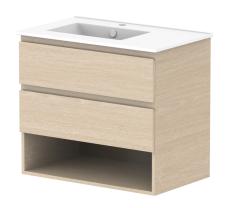

| GLACIER SHELF TWIN 750 WALL HUNG OFFSET BASIN |                                                                            |                                                                               |
|-----------------------------------------------|----------------------------------------------------------------------------|-------------------------------------------------------------------------------|
| LITE: GLLFSW0750WHLCE*                        | PRO: GLPFSW0750WHLCE*                                                      |                                                                               |
| WALL HUNG                                     |                                                                            |                                                                               |
| 765W X 465D X 666H                            |                                                                            |                                                                               |
| OPEN SHELF, ALL DRAWER                        |                                                                            |                                                                               |
| DATE: 15/03/2023                              |                                                                            |                                                                               |
|                                               | LITE: GLLFSW0750WHLCE* WALL HUNG 765W X 465D X 666H OPEN SHELF, ALL DRAWER | LITE: GLLFSW0750WHLCE*  WALL HUNG  765W X 465D X 666H  OPEN SHELF, ALL DRAWER |

| TOP:            | CERAMIC GLACIER 750 |  |
|-----------------|---------------------|--|
| BASIN POSITION: | OFFSET BASIN        |  |
|                 |                     |  |
|                 |                     |  |
|                 |                     |  |
|                 |                     |  |