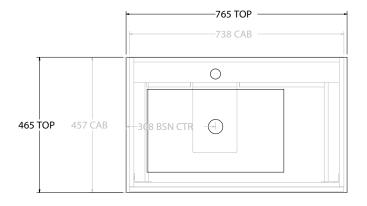

| GLACIER SHELF TWIN 750 WALL HUNG OFFSET BASIN |                                                                            |                                                                               |
|-----------------------------------------------|----------------------------------------------------------------------------|-------------------------------------------------------------------------------|
| LITE: GLLFSW0750WHLCE*                        | PRO: GLPFSW0750WHLCE*                                                      |                                                                               |
| WALL HUNG                                     |                                                                            |                                                                               |
| 765W X 465D X 666H                            |                                                                            |                                                                               |
| OPEN SHELF, ALL DRAWER                        |                                                                            |                                                                               |
| DATE: 15/03/2023                              |                                                                            |                                                                               |
|                                               | LITE: GLLFSW0750WHLCE* WALL HUNG 765W X 465D X 666H OPEN SHELF, ALL DRAWER | LITE: GLLFSW0750WHLCE*  WALL HUNG  765W X 465D X 666H  OPEN SHELF, ALL DRAWER |

| TOP:            | CERAMIC GLACIER 750 |  |
|-----------------|---------------------|--|
| BASIN POSITION: | OFFSET BASIN        |  |
|                 |                     |  |
|                 |                     |  |
|                 |                     |  |
|                 |                     |  |

NOTES:

ALL DIMENSIONS ARE NOMINAL AND SUBJECT TO CHANGE.

DO NOT DRILL OR ROUGH IN UNTIL YOU HAVE RECEIVED AND MEASURED YOUR PRODUCT.

ALL DIMENSIONS ARE IN MILLIMETRES.

DO NOT MEASURE FROM DRAWING.

\*LEFT HAND OFFSET PICTURED, RIGHT HAND OFFSET IS MIRRORED (REPLACE CODE SUFFIX L, WITH R)