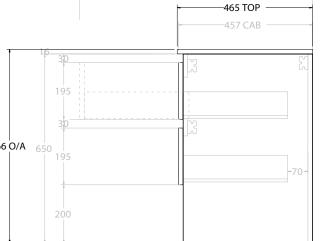

| Adp | PRODUCT:       | GLACIER SHELF TWIN 750 WALL HUNG CENTRE BASIN | TOP:            | CERAMIC GLACIER 750 | NOTES:                                                                      |
|-----|----------------|-----------------------------------------------|-----------------|---------------------|-----------------------------------------------------------------------------|
|     | CODE:          | LITE: GLLFSW0750WHCCE PRO: GLPFSW750WHCCE     | BASIN POSITION: | CENTRE BASIN        | ALL DIMENSIONS ARE NOMINAL AND SUBJECT TO CHANGE.                           |
|     | MOUNTING:      | WALL HUNG                                     |                 |                     | DO NOT DRILL OR ROUGH IN UNTIL YOU HAVE RECEIVED AND MEASURED YOUR PRODUCT. |
|     | SIZE:          | 765W X 465D X 666H                            |                 |                     | ALL DIMENSIONS ARE IN MILLIMETRES.                                          |
|     | CONFIGURATION: | OPEN SHELF, ALL DRAWER                        |                 |                     | DO NOT MEASURE FROM DRAWING.                                                |
|     | VERSION: 02    | DATE: 15/03/2023                              |                 |                     |                                                                             |