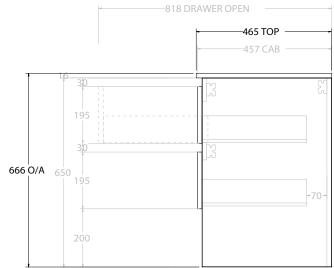

| Adp | PRODUCT:       | GLACIER SHELF TWIN 750 WALL HUNG CENTRE BASIN | TOP:            | CERAMIC GLACIER 750 | NOTES:                                                                      |
|-----|----------------|-----------------------------------------------|-----------------|---------------------|-----------------------------------------------------------------------------|
|     | CODE:          | LITE: GLLFSW0750WHCCE PRO: GLPFSW750WHCCE     | BASIN POSITION: | CENTRE BASIN        | ALL DIMENSIONS ARE NOMINAL AND SUBJECT TO CHANGE.                           |
|     | MOUNTING:      | WALL HUNG                                     |                 |                     | DO NOT DRILL OR ROUGH IN UNTIL YOU HAVE RECEIVED AND MEASURED YOUR PRODUCT. |
|     | SIZE:          | 765W X 465D X 666H                            |                 |                     | ALL DIMENSIONS ARE IN MILLIMETRES.                                          |
|     | CONFIGURATION: | OPEN SHELF, ALL DRAWER                        |                 |                     | DO NOT MEASURE FROM DRAWING.                                                |
|     | VERSION: 02    | DATE: 15/03/2023                              |                 |                     |                                                                             |