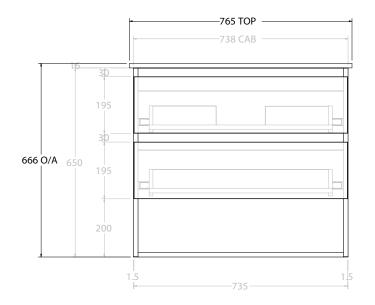

| Adp | PRODUCT:       | GLACIER SHELF TWIN 750 WALL HUNG CENTRE BASIN | TOP:            | CERAMIC GLACIER 750 | NOTES:                                                                      |
|-----|----------------|-----------------------------------------------|-----------------|---------------------|-----------------------------------------------------------------------------|
|     | CODE:          | LITE: GLLFSW0750WHCCE PRO: GLPFSW750WHCCE     | BASIN POSITION: | CENTRE BASIN        | ALL DIMENSIONS ARE NOMINAL AND SUBJECT TO CHANGE.                           |
|     | MOUNTING:      | WALL HUNG                                     |                 |                     | DO NOT DRILL OR ROUGH IN UNTIL YOU HAVE RECEIVED AND MEASURED YOUR PRODUCT. |
|     | SIZE:          | 765W X 465D X 666H                            |                 |                     | ALL DIMENSIONS ARE IN MILLIMETRES.                                          |
|     | CONFIGURATION: | OPEN SHELF, ALL DRAWER                        |                 |                     | DO NOT MEASURE FROM DRAWING.                                                |
|     | VERSION: 02    | DATE: 15/03/2023                              |                 |                     |                                                                             |