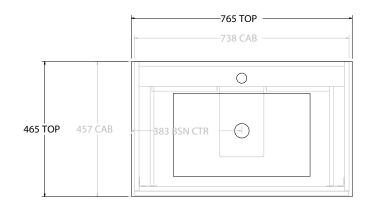

| Adp | PRODUCT:       | GLACIER SHELF TWIN 750 WALL HUNG CENTRE BASIN | TOP:            | CERAMIC GLACIER 750 | NOTES:                                                                      |
|-----|----------------|-----------------------------------------------|-----------------|---------------------|-----------------------------------------------------------------------------|
|     | CODE:          | LITE: GLLFSW0750WHCCE PRO: GLPFSW750WHCCE     | BASIN POSITION: | CENTRE BASIN        | ALL DIMENSIONS ARE NOMINAL AND SUBJECT TO CHANGE.                           |
|     | MOUNTING:      | WALL HUNG                                     |                 |                     | DO NOT DRILL OR ROUGH IN UNTIL YOU HAVE RECEIVED AND MEASURED YOUR PRODUCT. |
|     | SIZE:          | 765W X 465D X 666H                            |                 |                     | ALL DIMENSIONS ARE IN MILLIMETRES.                                          |
|     | CONFIGURATION: | OPEN SHELF, ALL DRAWER                        |                 |                     | DO NOT MEASURE FROM DRAWING.                                                |
|     | VERSION: 02    | DATE: 15/03/2023                              |                 |                     |                                                                             |