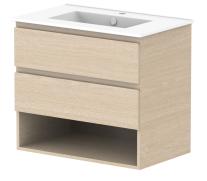

| Adp | PRODUCT:       | GLACIER SHELF TWIN 750 WALL HUNG CENTRE BASIN | TOP:            | CERAMIC GLACIER 750 | NOTES:                                                                      |
|-----|----------------|-----------------------------------------------|-----------------|---------------------|-----------------------------------------------------------------------------|
|     | CODE:          | LITE: GLLFSW0750WHCCE PRO: GLPFSW750WHCCE     | BASIN POSITION: | CENTRE BASIN        | ALL DIMENSIONS ARE NOMINAL AND SUBJECT TO CHANGE.                           |
|     | MOUNTING:      | WALL HUNG                                     |                 |                     | DO NOT DRILL OR ROUGH IN UNTIL YOU HAVE RECEIVED AND MEASURED YOUR PRODUCT. |
|     | SIZE:          | 765W X 465D X 666H                            |                 |                     | ALL DIMENSIONS ARE IN MILLIMETRES.                                          |
|     | CONFIGURATION: | OPEN SHELF, ALL DRAWER                        |                 |                     | DO NOT MEASURE FROM DRAWING.                                                |
|     | VERSION: 02    | DATE: 15/03/2023                              |                 |                     |                                                                             |