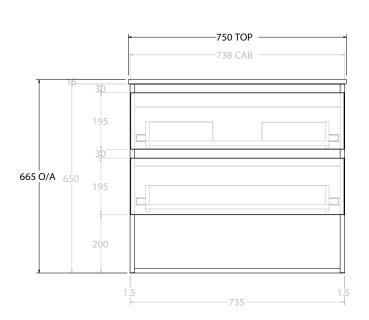

Δ

| dp | PRODUCT:       | GLACIER SHELF TWIN 750 WALL HUNG CENTRE BASIN | TOP:            | CAST MARBLE LAURETTA 750 | NOTES:                                                                      |
|----|----------------|-----------------------------------------------|-----------------|--------------------------|-----------------------------------------------------------------------------|
|    | CODE:          | LITE: GLLFSW0750WHCCM PRO: GLPFSW0750WHCCM    | BASIN POSITION: | CENTRE BASIN             | ALL DIMENSIONS ARE NOMINAL AND SUBJECT TO CHANGE.                           |
|    | MOUNTING:      | WALL HUNG                                     |                 |                          | DO NOT DRILL OR ROUGH IN UNTIL YOU HAVE RECEIVED AND MEASURED YOUR PRODUCT. |
|    | SIZE:          | 750W X 500D X 665H                            |                 |                          | ALL DIMENSIONS ARE IN MILLIMETRES.                                          |
|    | CONFIGURATION: | OPEN SHELF, ALL DRAWER                        |                 |                          | DO NOT MEASURE FROM DRAWING.                                                |
|    | VERSION: 01    | DATE: 09/06/22                                |                 |                          |                                                                             |