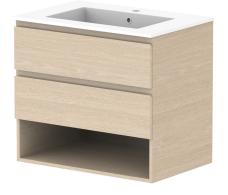

Δ

| dp | PRODUCT:       | GLACIER SHELF TWIN 750 WALL HUNG CENTRE BASIN | TOP:            | CAST MARBLE LAURETTA 750 | NOTES:                                                                      |
|----|----------------|-----------------------------------------------|-----------------|--------------------------|-----------------------------------------------------------------------------|
|    | CODE:          | LITE: GLLFSW0750WHCCM PRO: GLPFSW0750WHCCM    | BASIN POSITION: | CENTRE BASIN             | ALL DIMENSIONS ARE NOMINAL AND SUBJECT TO CHANGE.                           |
|    | MOUNTING:      | WALL HUNG                                     |                 |                          | DO NOT DRILL OR ROUGH IN UNTIL YOU HAVE RECEIVED AND MEASURED YOUR PRODUCT. |
|    | SIZE:          | 750W X 500D X 665H                            |                 |                          | ALL DIMENSIONS ARE IN MILLIMETRES.                                          |
|    | CONFIGURATION: | OPEN SHELF, ALL DRAWER                        |                 |                          | DO NOT MEASURE FROM DRAWING.                                                |
|    | VERSION: 01    | DATE: 09/06/22                                |                 |                          |                                                                             |