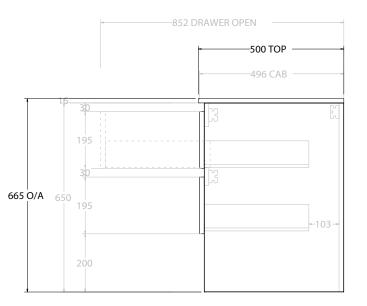

Δ

| dp | PRODUCT:       | GLACIER SHELF TWIN 750 WALL HUNG CENTRE BASIN | TOP:            | CAST MARBLE LAURETTA 750 | NOTES:                                                                      |
|----|----------------|-----------------------------------------------|-----------------|--------------------------|-----------------------------------------------------------------------------|
|    | CODE:          | LITE: GLLFSW0750WHCCM PRO: GLPFSW0750WHCCM    | BASIN POSITION: | CENTRE BASIN             | ALL DIMENSIONS ARE NOMINAL AND SUBJECT TO CHANGE.                           |
|    | MOUNTING:      | WALL HUNG                                     |                 |                          | DO NOT DRILL OR ROUGH IN UNTIL YOU HAVE RECEIVED AND MEASURED YOUR PRODUCT. |
|    | SIZE:          | 750W X 500D X 665H                            |                 |                          | ALL DIMENSIONS ARE IN MILLIMETRES.                                          |
|    | CONFIGURATION: | OPEN SHELF, ALL DRAWER                        |                 |                          | DO NOT MEASURE FROM DRAWING.                                                |
|    | VERSION: 01    | DATE: 09/06/22                                |                 |                          |                                                                             |