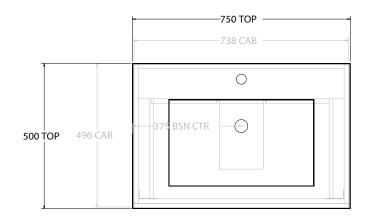

Δ

| dp | PRODUCT:       | GLACIER SHELF TWIN 750 WALL HUNG CENTRE BASIN | TOP:            | CAST MARBLE LAURETTA 750 | NOTES:                                                                      |
|----|----------------|-----------------------------------------------|-----------------|--------------------------|-----------------------------------------------------------------------------|
|    | CODE:          | LITE: GLLFSW0750WHCCM PRO: GLPFSW0750WHCCM    | BASIN POSITION: | CENTRE BASIN             | ALL DIMENSIONS ARE NOMINAL AND SUBJECT TO CHANGE.                           |
|    | MOUNTING:      | WALL HUNG                                     |                 |                          | DO NOT DRILL OR ROUGH IN UNTIL YOU HAVE RECEIVED AND MEASURED YOUR PRODUCT. |
|    | SIZE:          | 750W X 500D X 665H                            |                 |                          | ALL DIMENSIONS ARE IN MILLIMETRES.                                          |
|    | CONFIGURATION: | OPEN SHELF, ALL DRAWER                        |                 |                          | DO NOT MEASURE FROM DRAWING.                                                |
|    | VERSION: 01    | DATE: 09/06/22                                |                 |                          |                                                                             |