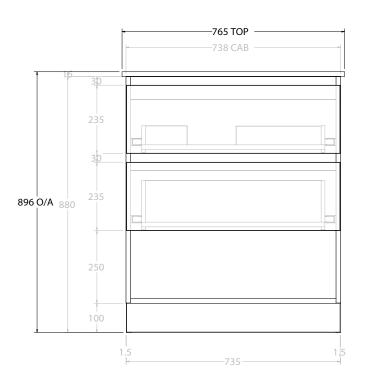

| PRODUCT:       | GLACIER SHELF TWIN 750 FLOOR MOUNT OFFSET BASIN |                       |  |
|----------------|-------------------------------------------------|-----------------------|--|
| CODE:          | LITE: GLLFSW0750WKLCE*                          | PRO: GLPFSW0750WKLCE* |  |
| MOUNTING:      | FLOOR MOUNT                                     |                       |  |
| SIZE:          | 765W X 465D X 896H                              |                       |  |
| CONFIGURATION: | OPEN SHELF, ALL DRAWER                          |                       |  |
| VERSION: 02    | DATE: 15/03/2023                                |                       |  |

NOTES:

ALL DIMENSIONS ARE NOMINAL AND SUBJECT TO CHANGE.

DO NOT DRILL OR ROUGH IN UNTIL YOU HAVE RECEIVED AND MEASURED YOUR PRODUCT.

ALL DIMENSIONS ARE IN MILLIMETRES.

DO NOT MEASURE FROM DRAWING.

\*LEFT HAND OFFSET PICTURED, RIGHT HAND OFFSET IS MIRRORED (REPLACE CODE SUFFIX L, WITH R)