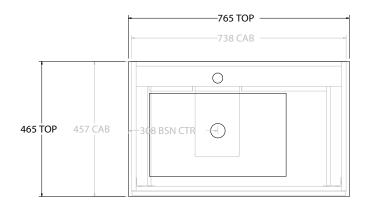

| PRODUCT:       | GLACIER SHELF TWIN 750 FLOOR MOUNT OFFSET BASIN |                       |  |
|----------------|-------------------------------------------------|-----------------------|--|
| CODE:          | LITE: GLLFSW0750WKLCE*                          | PRO: GLPFSW0750WKLCE* |  |
| MOUNTING:      | FLOOR MOUNT                                     |                       |  |
| SIZE:          | 765W X 465D X 896H                              |                       |  |
| CONFIGURATION: | OPEN SHELF, ALL DRAWER                          |                       |  |
| VERSION: 02    | DATE: 15/03/2023                                |                       |  |

|                 |                     | _ | _ |
|-----------------|---------------------|---|---|
| TOP:            | CERAMIC GLACIER 750 |   | N |
| BASIN POSITION: | OFFSET BASIN        | Г | Α |
|                 |                     |   | D |
|                 |                     |   | Α |
|                 |                     |   | D |
|                 |                     |   |   |

NOTES:

ALL DIMENSIONS ARE NOMINAL AND SUBJECT TO CHANGE.

DO NOT DRILL OR ROUGH IN UNTIL YOU HAVE RECEIVED AND MEASURED YOUR PRODUCT.

ALL DIMENSIONS ARE IN MILLIMETRES.

DO NOT MEASURE FROM DRAWING.

\*LEFT HAND OFFSET PICTURED, RIGHT HAND OFFSET IS MIRRORED (REPLACE CODE SUFFIX L, WITH R)