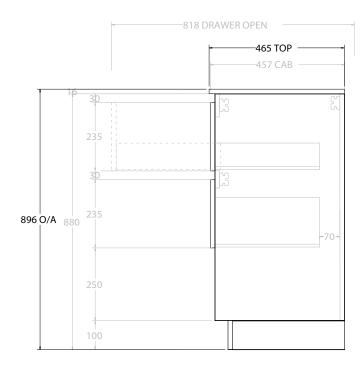

| PRODUCT:       | GLACIER SHELF TWIN 750 FLOOR MOUNT OFFSET BASIN |                       |  |
|----------------|-------------------------------------------------|-----------------------|--|
| CODE:          | LITE: GLLFSW0750WKLCE*                          | PRO: GLPFSW0750WKLCE* |  |
| MOUNTING:      | FLOOR MOUNT                                     |                       |  |
| SIZE:          | 765W X 465D X 896H                              |                       |  |
| CONFIGURATION: | OPEN SHELF, ALL DRAWER                          |                       |  |
| VERSION: 02    | DATE: 15/03/2023                                |                       |  |

NOTES:

ALL DIMENSIONS ARE NOMINAL AND SUBJECT TO CHANGE.

DO NOT DRILL OR ROUGH IN UNTIL YOU HAVE RECEIVED AND MEASURED YOUR PRODUCT.

ALL DIMENSIONS ARE IN MILLIMETRES.

DO NOT MEASURE FROM DRAWING.

\*LEFT HAND OFFSET PICTURED, RIGHT HAND OFFSET IS MIRRORED (REPLACE CODE SUFFIX L, WITH R)