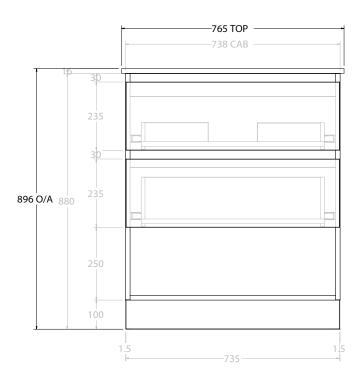

| PRODUCT:       | GLACIER SHELF TWIN 750 FLOOR MOUNT CENTRE BASIN |  |  |
|----------------|-------------------------------------------------|--|--|
| CODE:          | LITE: GLLFSW0750WKCCE PRO: GLPFSW0750WKCCE      |  |  |
| MOUNTING:      | FLOOR MOUNT                                     |  |  |
| SIZE:          | 765W X 465D X 896H                              |  |  |
| CONFIGURATION: | OPEN SHELF, ALL DRAWER                          |  |  |
| VERSION: 02    | DATE: 15/03/2023                                |  |  |

NOTES:

ALL DIMENSIONS ARE NOMINAL AND SUBJECT TO CHANGE.

DO NOT DRILL OR ROUGH IN UNTIL YOU HAVE RECEIVED AND MEASURED YOUR PRODUCT.

ALL DIMENSIONS ARE IN MILLIMETRES.

DO NOT MEASURE FROM DRAWING.