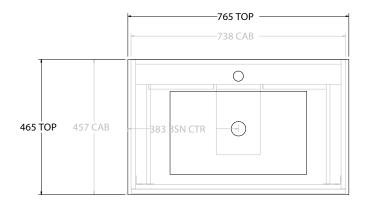

| PRODUCT:       | GLACIER SHELF TWIN 750 FLOOR MOUNT CENTRE BASIN |  |  |
|----------------|-------------------------------------------------|--|--|
| CODE:          | LITE: GLLFSW0750WKCCE PRO: GLPFSW0750WKCCE      |  |  |
| MOUNTING:      | FLOOR MOUNT                                     |  |  |
| SIZE:          | 765W X 465D X 896H                              |  |  |
| CONFIGURATION: | OPEN SHELF, ALL DRAWER                          |  |  |
| VERSION: 02    | DATE: 15/03/2023                                |  |  |

|   | TOP:            | CERAMIC GLACIER 750 |  |
|---|-----------------|---------------------|--|
|   | BASIN POSITION: | CENTRE BASIN        |  |
|   |                 |                     |  |
| П |                 |                     |  |
|   |                 |                     |  |

NOTES:

ALL DIMENSIONS ARE NOMINAL AND SUBJECT TO CHANGE.

DO NOT DRILL OR ROUGH IN UNTIL YOU HAVE RECEIVED AND MEASURED YOUR PRODUCT.

ALL DIMENSIONS ARE IN MILLIMETRES.

DO NOT MEASURE FROM DRAWING.