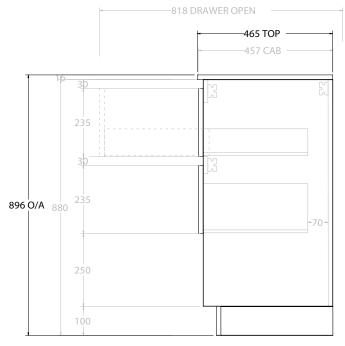

| PRODUCT:       | GLACIER SHELF TWIN 750 FLOOR MOUNT CENTRE BASIN |  |  |
|----------------|-------------------------------------------------|--|--|
| CODE:          | LITE: GLLFSW0750WKCCE PRO: GLPFSW0750WKCCE      |  |  |
| MOUNTING:      | FLOOR MOUNT                                     |  |  |
| SIZE:          | 765W X 465D X 896H                              |  |  |
| CONFIGURATION: | OPEN SHELF, ALL DRAWER                          |  |  |
| VERSION: 02    | DATE: 15/03/2023                                |  |  |

NOTES:

ALL DIMENSIONS ARE NOMINAL AND SUBJECT TO CHANGE.

DO NOT DRILL OR ROUGH IN UNTIL YOU HAVE RECEIVED AND MEASURED YOUR PRODUCT.

ALL DIMENSIONS ARE IN MILLIMETRES.

DO NOT MEASURE FROM DRAWING.