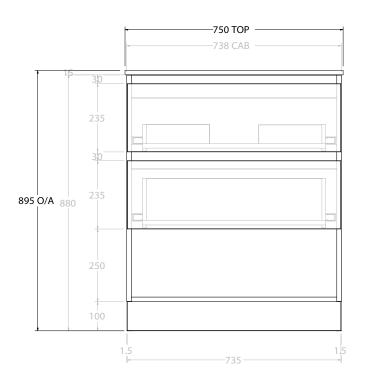

| PRODUCT:       | GLACIER SHELF TWIN 750 FLOOR MOUNT CENTRE BASIN |  |
|----------------|-------------------------------------------------|--|
| CODE:          | LITE: GLLFSW0750WKCCM PRO: GLPFSW0750WKCCM      |  |
| MOUNTING:      | FLOOR MOUNT                                     |  |
| SIZE:          | 750W X 500D X 895H                              |  |
| CONFIGURATION: | OPEN SHELF, ALL DRAWER                          |  |
| VERSION: 01    | DATE: 09/07/22                                  |  |

ALL DIMENSIONS ARE NOMINAL AND SUBJECT TO CHANGE.

DO NOT DRILL OR ROUGH IN UNTIL YOU HAVE RECEIVED AND MEASURED YOUR PRODUCT.

ALL DIMENSIONS ARE IN MILLIMETRES.

DO NOT MEASURE FROM DRAWING.