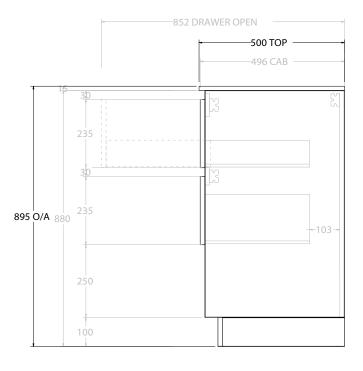

| PRODUCT:       | GLACIER SHELF TWIN 750 FLOOR MOUNT CENTRE BASIN |  |
|----------------|-------------------------------------------------|--|
| CODE:          | LITE: GLLFSW0750WKCCM PRO: GLPFSW0750WKCCM      |  |
| MOUNTING:      | FLOOR MOUNT                                     |  |
| SIZE:          | 750W X 500D X 895H                              |  |
| CONFIGURATION: | OPEN SHELF, ALL DRAWER                          |  |
| VERSION: 01    | DATE: 09/07/22                                  |  |

ALL DIMENSIONS ARE NOMINAL AND SUBJECT TO CHANGE.

DO NOT DRILL OR ROUGH IN UNTIL YOU HAVE RECEIVED AND MEASURED YOUR PRODUCT.

ALL DIMENSIONS ARE IN MILLIMETRES.

DO NOT MEASURE FROM DRAWING.