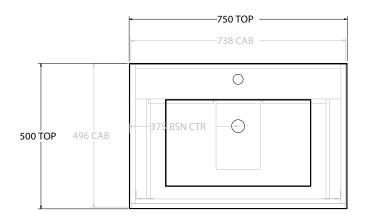

| PRODUCT:       | GLACIER SHELF TWIN 750 FLOOR MOUNT CENTRE BASIN |  |
|----------------|-------------------------------------------------|--|
| CODE:          | LITE: GLLFSW0750WKCCM PRO: GLPFSW0750WKCCM      |  |
| MOUNTING:      | FLOOR MOUNT                                     |  |
| SIZE:          | 750W X 500D X 895H                              |  |
| CONFIGURATION: | OPEN SHELF, ALL DRAWER                          |  |
| VERSION: 01    | DATE: 09/07/22                                  |  |

| -   |                 |                          |    |
|-----|-----------------|--------------------------|----|
| Ш   | TOP:            | CAST MARBLE LAURETTA 750 | Ш  |
| 16  | BASIN POSITION: | CENTRE BASIN             |    |
| 11  |                 |                          | 11 |
| 11  |                 |                          | Ш  |
| 11  |                 |                          |    |
| 4 1 |                 |                          |    |

ALL DIMENSIONS ARE NOMINAL AND SUBJECT TO CHANGE.

DO NOT DRILL OR ROUGH IN UNTIL YOU HAVE RECEIVED AND MEASURED YOUR PRODUCT.

ALL DIMENSIONS ARE IN MILLIMETRES.

DO NOT MEASURE FROM DRAWING.