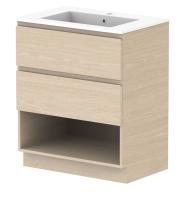

| PRODUCT:       | GLACIER SHELF TWIN 750 FLOOR MOUNT CENTRE BASIN |  |
|----------------|-------------------------------------------------|--|
| CODE:          | LITE: GLLFSW0750WKCCM PRO: GLPFSW0750WKCCM      |  |
| MOUNTING:      | FLOOR MOUNT                                     |  |
| SIZE:          | 750W X 500D X 895H                              |  |
| CONFIGURATION: | OPEN SHELF, ALL DRAWER                          |  |
| VERSION: 01    | DATE: 09/07/22                                  |  |