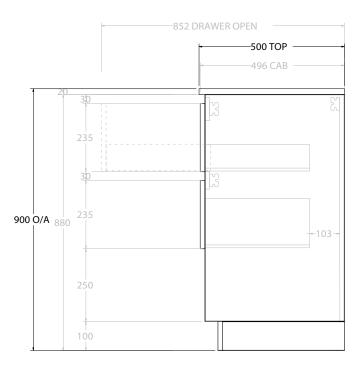

| PRODUCT:       | GLACIER SHELF TWIN 750 FLOOR MOUNT OFFSET BASIN |
|----------------|-------------------------------------------------|
| CODE:          | LITE: GLLFSW0750WKL* PRO: GLPFSW0750WKL*        |
| MOUNTING:      | FLOOR MOUNT                                     |
| SIZE:          | 750W X 500D X 900H                              |
| CONFIGURATION: | OPEN SHELF, ALL DRAWER                          |
| VERSION: 01    | DATE: 09/07/22                                  |

NOTES:

ALL DIMENSIONS ARE NOMINAL AND SUBJECT TO CHANGE.

DO NOT DRILL OR ROUGH IN UNTIL YOU HAVE RECEIVED AND MEASURED YOUR PRODUCT.

ALL DIMENSIONS ARE IN MILLIMETRES.

DO NOT MEASURE FROM DRAWING.

\*LEFT HAND OFFSET PICTURED, RIGHT HAND OFFSET IS MIRRORED (REPLACE CODE SUFFIX L, WITH R)