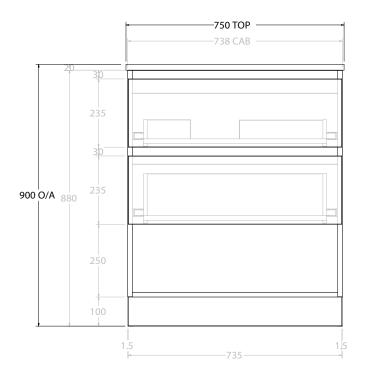

| PRODUCT:       | GLACIER SHELF TWIN 750 FLOOR MOUNT OFFSET BASIN |
|----------------|-------------------------------------------------|
| CODE:          | LITE: GLLFSW0750WKL* PRO: GLPFSW0750WKL*        |
| MOUNTING:      | FLOOR MOUNT                                     |
| SIZE:          | 750W X 500D X 900H                              |
| CONFIGURATION: | OPEN SHELF, ALL DRAWER                          |
| VERSION: 01    | DATE: 09/07/22                                  |

NOTES:

ALL DIMENSIONS ARE NOMINAL AND SUBJECT TO CHANGE.

DO NOT DRILL OR ROUGH IN UNTIL YOU HAVE RECEIVED AND MEASURED YOUR PRODUCT.

ALL DIMENSIONS ARE IN MILLIMETRES.

DO NOT MEASURE FROM DRAWING.

\*LEFT HAND OFFSET PICTURED, RIGHT HAND OFFSET IS MIRRORED (REPLACE CODE SUFFIX L, WITH R)