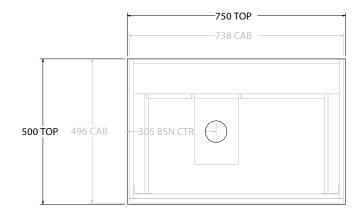

| PRODUCT:       | GLACIER SHELF TWIN 750 FLOOR MOUNT OFFSET BASIN |
|----------------|-------------------------------------------------|
| CODE:          | LITE: GLLFSW0750WKL* PRO: GLPFSW0750WKL*        |
| MOUNTING:      | FLOOR MOUNT                                     |
| SIZE:          | 750W X 500D X 900H                              |
| CONFIGURATION: | OPEN SHELF, ALL DRAWER                          |
| VERSION: 01    | DATE: 09/07/22                                  |

NOTES:

ALL DIMENSIONS ARE NOMINAL AND SUBJECT TO CHANGE.

DO NOT DRILL OR ROUGH IN UNTIL YOU HAVE RECEIVED AND MEASURED YOUR PRODUCT.

ALL DIMENSIONS ARE IN MILLIMETRES.

DO NOT MEASURE FROM DRAWING.

\*LEFT HAND OFFSET PICTURED, RIGHT HAND OFFSET IS MIRRORED (REPLACE CODE SUFFIX L, WITH R)