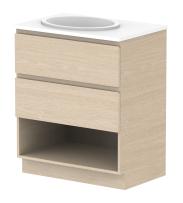

| PRODUCT:       | GLACIER SHELF TWIN 750 FLOOR MOUNT OFFSET BASIN |
|----------------|-------------------------------------------------|
| CODE:          | LITE: GLLFSW0750WKL* PRO: GLPFSW0750WKL*        |
| MOUNTING:      | FLOOR MOUNT                                     |
| SIZE:          | 750W X 500D X 900H                              |
| CONFIGURATION: | OPEN SHELF, ALL DRAWER                          |
| VERSION: 01    | DATE: 09/07/22                                  |

|                                                                             | TOP:             | BENCHTOP     |  |
|-----------------------------------------------------------------------------|------------------|--------------|--|
|                                                                             | BASIN POSITION:  | OFFSET BASIN |  |
| FOR TOP OPTIONS PLEASE ADD ONE OF THE FOLLOWING TO THE END OF PRODUCT CODE: |                  |              |  |
|                                                                             | CHERRY PIE = CP  |              |  |
|                                                                             | FRIDAY = FR      |              |  |
|                                                                             | CAESARSTONE = CS |              |  |