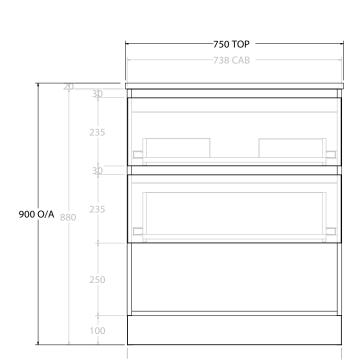

| PRODUCT:       | GLACIER SHELF TWIN 750 FLOOR MOUNT CENTRE BASIN |   |
|----------------|-------------------------------------------------|---|
| CODE:          | LITE: GLLFSW0750WKC PRO: GLPFSW0750WK           | C |
| MOUNTING:      | FLOOR MOUNT                                     |   |
| SIZE:          | 750W X 500D X 900H                              |   |
| CONFIGURATION: | OPEN SHELF, ALL DRAWER                          |   |
| VERSION: 01    | DATE: 09/07/22                                  |   |

ALL DIMENSIONS ARE NOMINAL AND SUBJECT TO CHANGE.

DO NOT DRILL OR ROUGH IN UNTIL YOU HAVE RECEIVED AND MEASURED YOUR PRODUCT.

ALL DIMENSIONS ARE IN MILLIMETRES.

DO NOT MEASURE FROM DRAWING.