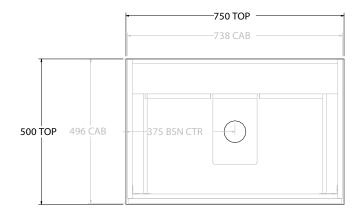

| PRODUCT:       | GLACIER SHELF TWIN 750 FLOOR MOUNT CENTRE BASIN |   |
|----------------|-------------------------------------------------|---|
| CODE:          | LITE: GLLFSW0750WKC PRO: GLPFSW0750WK           | C |
| MOUNTING:      | FLOOR MOUNT                                     |   |
| SIZE:          | 750W X 500D X 900H                              |   |
| CONFIGURATION: | OPEN SHELF, ALL DRAWER                          |   |
| VERSION: 01    | DATE: 09/07/22                                  |   |

| TOP:                                                                        | BENCHTOP     |  | Γ |
|-----------------------------------------------------------------------------|--------------|--|---|
| BASIN POSITION:                                                             | CENTRE BASIN |  | Г |
| FOR TOP OPTIONS PLEASE ADD ONE OF THE FOLLOWING TO THE END OF PRODUCT CODE: |              |  |   |
| CHERRY PIE = CP                                                             |              |  |   |
| FRIDAY = FR                                                                 |              |  |   |
| CAESARSTONE = CS                                                            |              |  |   |

ALL DIMENSIONS ARE NOMINAL AND SUBJECT TO CHANGE.

DO NOT DRILL OR ROUGH IN UNTIL YOU HAVE RECEIVED AND MEASURED YOUR PRODUCT.

ALL DIMENSIONS ARE IN MILLIMETRES.

DO NOT MEASURE FROM DRAWING.