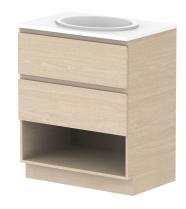

| PRODUCT:       | GLACIER SHELF TWIN 750 FLOOR MOUNT CENTRE BASIN |   |
|----------------|-------------------------------------------------|---|
| CODE:          | LITE: GLLFSW0750WKC PRO: GLPFSW0750WK           | C |
| MOUNTING:      | FLOOR MOUNT                                     |   |
| SIZE:          | 750W X 500D X 900H                              |   |
| CONFIGURATION: | OPEN SHELF, ALL DRAWER                          |   |
| VERSION: 01    | DATE: 09/07/22                                  |   |