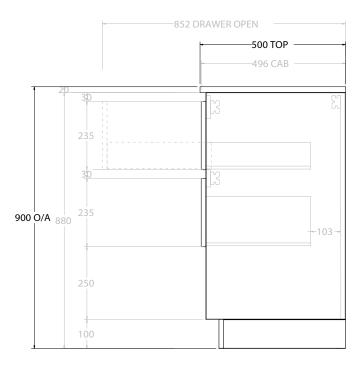

| PRODUCT:       | GLACIER SHELF TWIN 750 FLOOR MOUNT CENTRE BASIN |   |
|----------------|-------------------------------------------------|---|
| CODE:          | LITE: GLLFSW0750WKC PRO: GLPFSW0750WK           | C |
| MOUNTING:      | FLOOR MOUNT                                     |   |
| SIZE:          | 750W X 500D X 900H                              |   |
| CONFIGURATION: | OPEN SHELF, ALL DRAWER                          |   |
| VERSION: 01    | DATE: 09/07/22                                  |   |

ALL DIMENSIONS ARE NOMINAL AND SUBJECT TO CHANGE.

DO NOT DRILL OR ROUGH IN UNTIL YOU HAVE RECEIVED AND MEASURED YOUR PRODUCT.

ALL DIMENSIONS ARE IN MILLIMETRES.

DO NOT MEASURE FROM DRAWING.