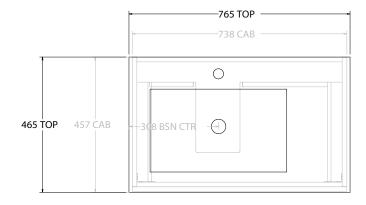

| PRODUCT:       | GLACIER SHELF SLIM 750 WALL HUNG OFFSET BASIN |                       |
|----------------|-----------------------------------------------|-----------------------|
| CODE:          | LITE: GLLFSS0750WHLCE*                        | PRO: GLPFSS0750WHLCE* |
| MOUNTING:      | WALL HUNG                                     |                       |
| SIZE:          | 765W X 465D X 516H                            |                       |
| CONFIGURATION: | OPEN SHELF, ALL DRAWER                        |                       |
| VERSION: 02    | DATE: 15/03/2023                              |                       |

ALL DIMENSIONS ARE NOMINAL AND SUBJECT TO CHANGE.

DO NOT DRILL OR ROUGH IN UNTIL YOU HAVE RECEIVED AND MEASURED YOUR PRODUCT.

ALL DIMENSIONS ARE IN MILLIMETRES.

 ${\tt DO\:NOT\:MEASURE\:FROM\:DRAWING}.$ 

\*LEFT HAND OFFSET PICTURED, RIGHT HAND OFFSET IS MIRRORED (REPLACE CODE SUFFIX L, WITH R)