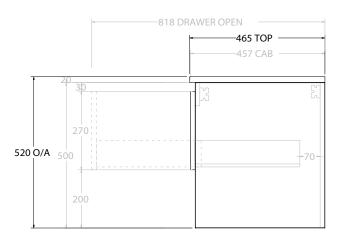

| PRODUCT:       | GLACIER SHELF SLIM 750 WALL HUNG OFFSET BASIN |                       |
|----------------|-----------------------------------------------|-----------------------|
| CODE:          | LITE: GLLFSS0750WHLCE*                        | PRO: GLPFSS0750WHLCE* |
| MOUNTING:      | WALL HUNG                                     |                       |
| SIZE:          | 765W X 465D X 516H                            |                       |
| CONFIGURATION: | OPEN SHELF, ALL DRAWER                        |                       |
| VERSION: 02    | DATE: 15/03/2023                              |                       |

ALL DIMENSIONS ARE NOMINAL AND SUBJECT TO CHANGE.

DO NOT DRILL OR ROUGH IN UNTIL YOU HAVE RECEIVED AND MEASURED YOUR PRODUCT.

ALL DIMENSIONS ARE IN MILLIMETRES.

 ${\tt DO\:NOT\:MEASURE\:FROM\:DRAWING}.$ 

\*LEFT HAND OFFSET PICTURED, RIGHT HAND OFFSET IS MIRRORED (REPLACE CODE SUFFIX L, WITH R)