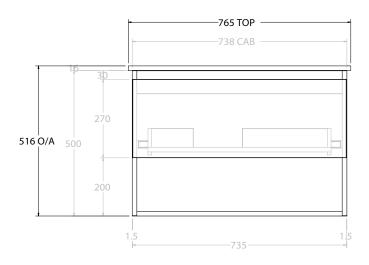

| PRODUCT:       | GLACIER SHELF SLIM 750 WALL HUNG OFFSET BASIN |                       |
|----------------|-----------------------------------------------|-----------------------|
| CODE:          | LITE: GLLFSS0750WHLCE*                        | PRO: GLPFSS0750WHLCE* |
| MOUNTING:      | WALL HUNG                                     |                       |
| SIZE:          | 765W X 465D X 516H                            |                       |
| CONFIGURATION: | OPEN SHELF, ALL DRAWER                        |                       |
| VERSION: 02    | DATE: 15/03/2023                              |                       |

ALL DIMENSIONS ARE NOMINAL AND SUBJECT TO CHANGE.

DO NOT DRILL OR ROUGH IN UNTIL YOU HAVE RECEIVED AND MEASURED YOUR PRODUCT.

ALL DIMENSIONS ARE IN MILLIMETRES.

 ${\tt DO\:NOT\:MEASURE\:FROM\:DRAWING}.$ 

\*LEFT HAND OFFSET PICTURED, RIGHT HAND OFFSET IS MIRRORED (REPLACE CODE SUFFIX L, WITH R)