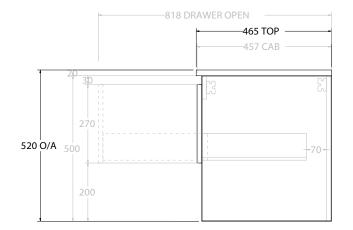

| Adp | PRODUCT:       | GLACIER SHELF SLIM 750 WALL HUNG CENTRE BASIN | TOP:            | CERAMIC GLACIER 750 | NOTES:                                                                      |
|-----|----------------|-----------------------------------------------|-----------------|---------------------|-----------------------------------------------------------------------------|
|     | CODE:          | LITE: GLLFSS0750WHCCE PRO: GLPFSS0750WHCCE    | BASIN POSITION: | CENTRE BASIN        | ALL DIMENSIONS ARE NOMINAL AND SUBJECT TO CHANGE.                           |
|     | MOUNTING:      | WALL HUNG                                     |                 |                     | DO NOT DRILL OR ROUGH IN UNTIL YOU HAVE RECEIVED AND MEASURED YOUR PRODUCT. |
|     | SIZE:          | 765W X 465D X 516H                            |                 |                     | ALL DIMENSIONS ARE IN MILLIMETRES.                                          |
|     | CONFIGURATION: | OPEN SHELF, ALL DRAWER                        |                 |                     | DO NOT MEASURE FROM DRAWING.                                                |
|     | VERSION: 02    | DATE: 15/03/2023                              |                 |                     |                                                                             |