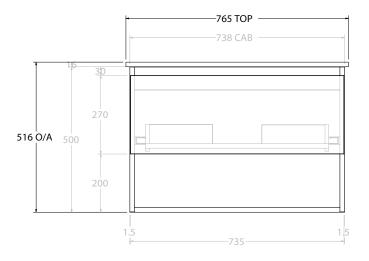

| Adp | PRODUCT:       | GLACIER SHELF SLIM 750 WALL HUNG CENTRE BASIN | TOP:            | CERAMIC GLACIER 750 | NOTES:                                                                      |
|-----|----------------|-----------------------------------------------|-----------------|---------------------|-----------------------------------------------------------------------------|
|     | CODE:          | LITE: GLLFSS0750WHCCE PRO: GLPFSS0750WHCCE    | BASIN POSITION: | CENTRE BASIN        | ALL DIMENSIONS ARE NOMINAL AND SUBJECT TO CHANGE.                           |
|     | MOUNTING:      | WALL HUNG                                     |                 |                     | DO NOT DRILL OR ROUGH IN UNTIL YOU HAVE RECEIVED AND MEASURED YOUR PRODUCT. |
|     | SIZE:          | 765W X 465D X 516H                            |                 |                     | ALL DIMENSIONS ARE IN MILLIMETRES.                                          |
|     | CONFIGURATION: | OPEN SHELF, ALL DRAWER                        |                 |                     | DO NOT MEASURE FROM DRAWING.                                                |
|     | VERSION: 02    | DATE: 15/03/2023                              |                 |                     |                                                                             |