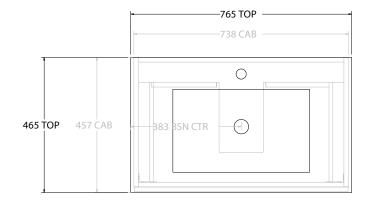

| Adp | PRODUCT:       | GLACIER SHELF SLIM 750 WALL HUNG CENTRE BASIN | TOP:            | CERAMIC GLACIER 750 | NOTES:                                                                      |
|-----|----------------|-----------------------------------------------|-----------------|---------------------|-----------------------------------------------------------------------------|
|     | CODE:          | LITE: GLLFSS0750WHCCE PRO: GLPFSS0750WHCCE    | BASIN POSITION: | CENTRE BASIN        | ALL DIMENSIONS ARE NOMINAL AND SUBJECT TO CHANGE.                           |
|     | MOUNTING:      | WALL HUNG                                     |                 |                     | DO NOT DRILL OR ROUGH IN UNTIL YOU HAVE RECEIVED AND MEASURED YOUR PRODUCT. |
|     | SIZE:          | 765W X 465D X 516H                            |                 |                     | ALL DIMENSIONS ARE IN MILLIMETRES.                                          |
|     | CONFIGURATION: | OPEN SHELF, ALL DRAWER                        |                 |                     | DO NOT MEASURE FROM DRAWING.                                                |
|     | VERSION: 02    | DATE: 15/03/2023                              |                 |                     |                                                                             |