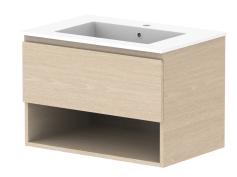

| PRODUCT:       | GLACIER SHELF SLIM 750 WALL HUNG CENTRE BASIN |  |
|----------------|-----------------------------------------------|--|
| CODE:          | LITE: GLLFSS0750WHCCM PRO: GLPFSS0750WHCCM    |  |
| MOUNTING:      | WALL HUNG                                     |  |
| SIZE:          | 750W X 500D X 515H                            |  |
| CONFIGURATION: | OPEN SHELF, ALL DRAWER                        |  |
| VERSION: 01    | DATE: 09/06/22                                |  |

| TOP:            | CAST MARBLE LAURETTA |  |
|-----------------|----------------------|--|
| BASIN POSITION: | CENTRE BASIN         |  |
|                 |                      |  |
|                 |                      |  |
|                 |                      |  |
|                 |                      |  |