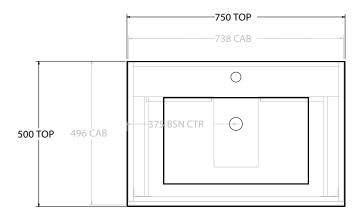

| PRODUCT:       | GLACIER SHELF SLIM 750 WALL HUNG CENTRE BASIN |  |
|----------------|-----------------------------------------------|--|
| CODE:          | LITE: GLLFSS0750WHCCM PRO: GLPFSS0750WHCCM    |  |
| MOUNTING:      | WALL HUNG                                     |  |
| SIZE:          | 750W X 500D X 515H                            |  |
| CONFIGURATION: | OPEN SHELF, ALL DRAWER                        |  |
| VERSION: 01    | DATE: 09/06/22                                |  |

| TOP:            | CAST MARBLE LAURETTA |  |
|-----------------|----------------------|--|
| BASIN POSITION: | CENTRE BASIN         |  |
|                 |                      |  |
|                 |                      |  |
|                 |                      |  |
|                 |                      |  |

ALL DIMENSIONS ARE NOMINAL AND SUBJECT TO CHANGE.

DO NOT DRILL OR ROUGH IN UNTIL YOU HAVE RECEIVED AND MEASURED YOUR PRODUCT.

ALL DIMENSIONS ARE IN MILLIMETRES.

DO NOT MEASURE FROM DRAWING.