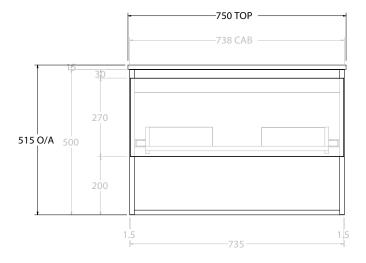

| PRODUCT:       | GLACIER SHELF SLIM 750 WALL HUNG CENTRE BASIN |  |
|----------------|-----------------------------------------------|--|
| CODE:          | LITE: GLLFSS0750WHCCM PRO: GLPFSS0750WHCCM    |  |
| MOUNTING:      | WALL HUNG                                     |  |
| SIZE:          | 750W X 500D X 515H                            |  |
| CONFIGURATION: | OPEN SHELF, ALL DRAWER                        |  |
| VERSION: 01    | DATE: 09/06/22                                |  |

ALL DIMENSIONS ARE NOMINAL AND SUBJECT TO CHANGE.

DO NOT DRILL OR ROUGH IN UNTIL YOU HAVE RECEIVED AND MEASURED YOUR PRODUCT.

ALL DIMENSIONS ARE IN MILLIMETRES.

DO NOT MEASURE FROM DRAWING.