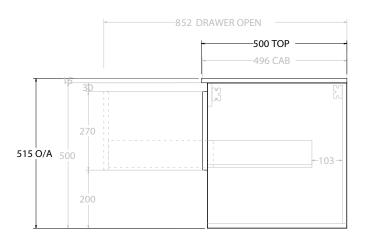

| PRODUCT:       | GLACIER SHELF SLIM 750 WALL HUNG CENTRE BASIN |  |
|----------------|-----------------------------------------------|--|
| CODE:          | LITE: GLLFSS0750WHCCM PRO: GLPFSS0750WHCCM    |  |
| MOUNTING:      | WALL HUNG                                     |  |
| SIZE:          | 750W X 500D X 515H                            |  |
| CONFIGURATION: | OPEN SHELF, ALL DRAWER                        |  |
| VERSION: 01    | DATE: 09/06/22                                |  |

ALL DIMENSIONS ARE NOMINAL AND SUBJECT TO CHANGE.

DO NOT DRILL OR ROUGH IN UNTIL YOU HAVE RECEIVED AND MEASURED YOUR PRODUCT.

ALL DIMENSIONS ARE IN MILLIMETRES.

DO NOT MEASURE FROM DRAWING.