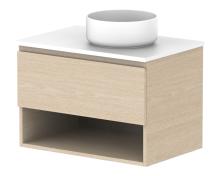

| Adp | PRODUCT:       | GLACIER SHELF SLIM 750 WALL HUNG OFFSET BASIN | TOP: BENCHTOP                                                               | NOTES:                                                                                    |
|-----|----------------|-----------------------------------------------|-----------------------------------------------------------------------------|-------------------------------------------------------------------------------------------|
|     | CODE:          | LITE: GLLFSS0750WHL* PRO: GLPFSS0750WHL*      | BASIN POSITION: OFFSET BASIN                                                | ALL DIMENSIONS ARE NOMINAL AND SUBJECT TO CHANGE.                                         |
|     | MOUNTING:      | WALL HUNG                                     | FOR TOP OPTIONS PLEASE ADD ONE OF THE FOLLOWING TO THE END OF PRODUCT CODE: | DO NOT DRILL OR ROUGH IN UNTIL YOU HAVE RECEIVED AND MEASURED YOUR PRODUCT.               |
|     | SIZE:          | 750W X 500D X 520H                            | CHERRY PIE = CP                                                             | ALL DIMENSIONS ARE IN MILLIMETRES.                                                        |
|     | CONFIGURATION: | OPEN SHELF, ALL DRAWER                        | FRIDAY = FR                                                                 | DO NOT MEASURE FROM DRAWING.                                                              |
|     | VERSION: 01    | DATE: 09/06/22                                | CAESARSTONE = CS                                                            | *LEFT HAND OFFSET PICTURED, RIGHT HAND OFFSET IS MIRRORED (REPLACE CODE SUFFIX L, WITH R) |