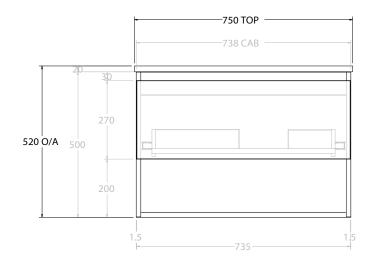

| Adp | PRODUCT:       | GLACIER SHELF SLIM 750 WALL HUNG OFFSET BASIN | TOP: BENCHTOP                                                               | NOTES:                                                                                    |
|-----|----------------|-----------------------------------------------|-----------------------------------------------------------------------------|-------------------------------------------------------------------------------------------|
|     | CODE:          | LITE: GLLFSS0750WHL* PRO: GLPFSS0750WHL*      | BASIN POSITION: OFFSET BASIN                                                | ALL DIMENSIONS ARE NOMINAL AND SUBJECT TO CHANGE.                                         |
|     | MOUNTING:      | WALL HUNG                                     | FOR TOP OPTIONS PLEASE ADD ONE OF THE FOLLOWING TO THE END OF PRODUCT CODE: | DO NOT DRILL OR ROUGH IN UNTIL YOU HAVE RECEIVED AND MEASURED YOUR PRODUCT.               |
|     | SIZE:          | 750W X 500D X 520H                            | CHERRY PIE = CP                                                             | ALL DIMENSIONS ARE IN MILLIMETRES.                                                        |
|     | CONFIGURATION: | OPEN SHELF, ALL DRAWER                        | FRIDAY = FR                                                                 | DO NOT MEASURE FROM DRAWING.                                                              |
|     | VERSION: 01    | DATE: 09/06/22                                | CAESARSTONE = CS                                                            | *LEFT HAND OFFSET PICTURED, RIGHT HAND OFFSET IS MIRRORED (REPLACE CODE SUFFIX L, WITH R) |