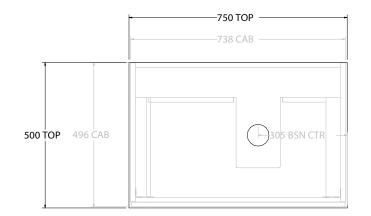

| Adp | PRODUCT:       | GLACIER SHELF SLIM 750 WALL HUNG OFFSET BASIN | TOP: BENCHTOP                                                               | NOTES:                                                                                    |
|-----|----------------|-----------------------------------------------|-----------------------------------------------------------------------------|-------------------------------------------------------------------------------------------|
|     | CODE:          | LITE: GLLFSS0750WHL* PRO: GLPFSS0750WHL*      | BASIN POSITION: OFFSET BASIN                                                | ALL DIMENSIONS ARE NOMINAL AND SUBJECT TO CHANGE.                                         |
|     | MOUNTING:      | WALL HUNG                                     | FOR TOP OPTIONS PLEASE ADD ONE OF THE FOLLOWING TO THE END OF PRODUCT CODE: | DO NOT DRILL OR ROUGH IN UNTIL YOU HAVE RECEIVED AND MEASURED YOUR PRODUCT.               |
|     | SIZE:          | 750W X 500D X 520H                            | CHERRY PIE = CP                                                             | ALL DIMENSIONS ARE IN MILLIMETRES.                                                        |
|     | CONFIGURATION: | OPEN SHELF, ALL DRAWER                        | FRIDAY = FR                                                                 | DO NOT MEASURE FROM DRAWING.                                                              |
|     | VERSION: 01    | DATE: 09/06/22                                | CAESARSTONE = CS                                                            | *LEFT HAND OFFSET PICTURED, RIGHT HAND OFFSET IS MIRRORED (REPLACE CODE SUFFIX L, WITH R) |