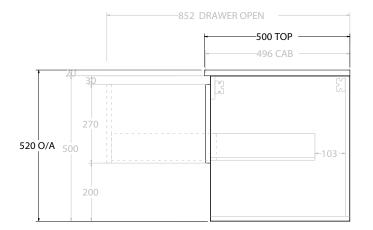

| Adp | PRODUCT:       | GLACIER SHELF SLIM 750 WALL HUNG OFFSET BASIN | TOP: BENCHTOP                                                               | NOTES:                                                                                    |
|-----|----------------|-----------------------------------------------|-----------------------------------------------------------------------------|-------------------------------------------------------------------------------------------|
|     | CODE:          | LITE: GLLFSS0750WHL* PRO: GLPFSS0750WHL*      | BASIN POSITION: OFFSET BASIN                                                | ALL DIMENSIONS ARE NOMINAL AND SUBJECT TO CHANGE.                                         |
|     | MOUNTING:      | WALL HUNG                                     | FOR TOP OPTIONS PLEASE ADD ONE OF THE FOLLOWING TO THE END OF PRODUCT CODE: | DO NOT DRILL OR ROUGH IN UNTIL YOU HAVE RECEIVED AND MEASURED YOUR PRODUCT.               |
|     | SIZE:          | 750W X 500D X 520H                            | CHERRY PIE = CP                                                             | ALL DIMENSIONS ARE IN MILLIMETRES.                                                        |
|     | CONFIGURATION: | OPEN SHELF, ALL DRAWER                        | FRIDAY = FR                                                                 | DO NOT MEASURE FROM DRAWING.                                                              |
|     | VERSION: 01    | DATE: 09/06/22                                | CAESARSTONE = CS                                                            | *LEFT HAND OFFSET PICTURED, RIGHT HAND OFFSET IS MIRRORED (REPLACE CODE SUFFIX L, WITH R) |