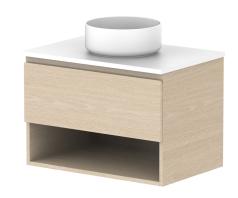

| PRODUCT:       | GLACIER SHELF SLIM 750 WALL HUNG CENTRE BASIN |  |
|----------------|-----------------------------------------------|--|
| CODE:          | LITE: GLLFSS0750WHC PRO: GLPFSS0750WHC        |  |
| MOUNTING:      | WALL HUNG                                     |  |
| SIZE:          | 750W X 500D X 520H                            |  |
| CONFIGURATION: | OPEN SHELF, ALL DRAWER                        |  |
| VERSION: 01    | DATE: 09/06/22                                |  |

| Г                                                                           | TOP:             | BENCHTOP     |  |
|-----------------------------------------------------------------------------|------------------|--------------|--|
|                                                                             | BASIN POSITION:  | CENTRE BASIN |  |
| FOR TOP OPTIONS PLEASE ADD ONE OF THE FOLLOWING TO THE END OF PRODUCT CODE: |                  |              |  |
|                                                                             | CHERRY PIE = CP  |              |  |
|                                                                             | FRIDAY = FR      |              |  |
|                                                                             | CAESARSTONE = CS |              |  |