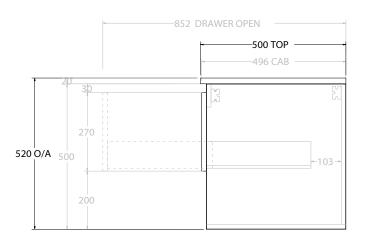

| PRODUCT:       | GLACIER SHELF SLIM 750 WALL HUNG CENTRE BASIN |  |
|----------------|-----------------------------------------------|--|
| CODE:          | LITE: GLLFSS0750WHC PRO: GLPFSS0750WHC        |  |
| MOUNTING:      | WALL HUNG                                     |  |
| SIZE:          | 750W X 500D X 520H                            |  |
| CONFIGURATION: | OPEN SHELF, ALL DRAWER                        |  |
| VERSION: 01    | DATE: 09/06/22                                |  |

ALL DIMENSIONS ARE NOMINAL AND SUBJECT TO CHANGE.

DO NOT DRILL OR ROUGH IN UNTIL YOU HAVE RECEIVED AND MEASURED YOUR PRODUCT.

ALL DIMENSIONS ARE IN MILLIMETRES.

DO NOT MEASURE FROM DRAWING.