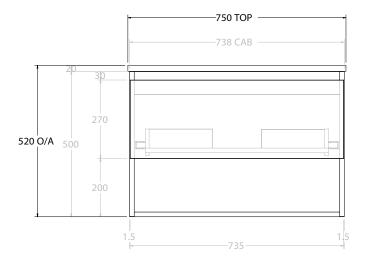

| PRODUCT:       | GLACIER SHELF SLIM 750 WALL HUNG CENTRE BASIN |  |
|----------------|-----------------------------------------------|--|
| CODE:          | LITE: GLLFSS0750WHC PRO: GLPFSS0750WHC        |  |
| MOUNTING:      | WALL HUNG                                     |  |
| SIZE:          | 750W X 500D X 520H                            |  |
| CONFIGURATION: | OPEN SHELF, ALL DRAWER                        |  |
| VERSION: 01    | DATE: 09/06/22                                |  |

ALL DIMENSIONS ARE NOMINAL AND SUBJECT TO CHANGE.

DO NOT DRILL OR ROUGH IN UNTIL YOU HAVE RECEIVED AND MEASURED YOUR PRODUCT.

ALL DIMENSIONS ARE IN MILLIMETRES.

DO NOT MEASURE FROM DRAWING.