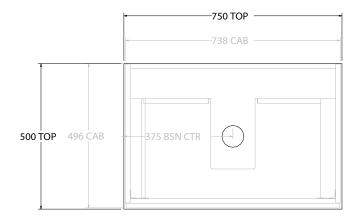

| PRODUCT:       | GLACIER SHELF SLIM 750 WALL HUNG CENTRE BASIN |  |
|----------------|-----------------------------------------------|--|
| CODE:          | LITE: GLLFSS0750WHC PRO: GLPFSS0750WHC        |  |
| MOUNTING:      | WALL HUNG                                     |  |
| SIZE:          | 750W X 500D X 520H                            |  |
| CONFIGURATION: | OPEN SHELF, ALL DRAWER                        |  |
| VERSION: 01    | DATE: 09/06/22                                |  |

ALL DIMENSIONS ARE NOMINAL AND SUBJECT TO CHANGE.

DO NOT DRILL OR ROUGH IN UNTIL YOU HAVE RECEIVED AND MEASURED YOUR PRODUCT.

ALL DIMENSIONS ARE IN MILLIMETRES.

DO NOT MEASURE FROM DRAWING.