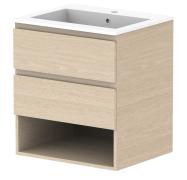

| Adp | PRODUCT:       | GLACIER SHELF TWIN 600 WALL HUNG CENTRE BASIN | TOP:            | CAST MARBLE LAURETTA 600 | NOTES:                                                                      |
|-----|----------------|-----------------------------------------------|-----------------|--------------------------|-----------------------------------------------------------------------------|
|     | CODE:          | LITE: GLLFSW0600WHCCM PRO: GLPFSW0600WHCCM    | BASIN POSITION: | CENTRE BASIN             | ALL DIMENSIONS ARE NOMINAL AND SUBJECT TO CHANGE.                           |
|     | MOUNTING:      | WALL HUNG                                     |                 |                          | DO NOT DRILL OR ROUGH IN UNTIL YOU HAVE RECEIVED AND MEASURED YOUR PRODUCT. |
|     | SIZE:          | 600W X 500D X 665H                            |                 |                          | ALL DIMENSIONS ARE IN MILLIMETRES.                                          |
|     | CONFIGURATION: | OPEN SHELF, ALL DRAWER                        |                 |                          | DO NOT MEASURE FROM DRAWING.                                                |
|     | VERSION: 01    | DATE: 09/06/22                                |                 |                          |                                                                             |