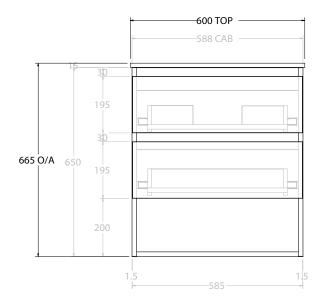

| Adp | PRODUCT:       | GLACIER SHELF TWIN 600 WALL HUNG CENTRE BASIN | TOP:            | CAST MARBLE LAURETTA 600 | NOTES:                                                                      |
|-----|----------------|-----------------------------------------------|-----------------|--------------------------|-----------------------------------------------------------------------------|
|     | CODE:          | LITE: GLLFSW0600WHCCM PRO: GLPFSW0600WHCCM    | BASIN POSITION: | CENTRE BASIN             | ALL DIMENSIONS ARE NOMINAL AND SUBJECT TO CHANGE.                           |
|     | MOUNTING:      | WALL HUNG                                     |                 |                          | DO NOT DRILL OR ROUGH IN UNTIL YOU HAVE RECEIVED AND MEASURED YOUR PRODUCT. |
|     | SIZE:          | 600W X 500D X 665H                            |                 |                          | ALL DIMENSIONS ARE IN MILLIMETRES.                                          |
|     | CONFIGURATION: | OPEN SHELF, ALL DRAWER                        |                 |                          | DO NOT MEASURE FROM DRAWING.                                                |
|     | VERSION: 01    | DATE: 09/06/22                                |                 |                          |                                                                             |