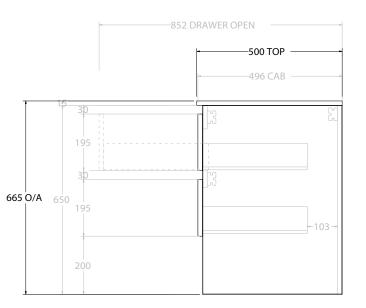

| Adp | PRODUCT:       | GLACIER SHELF TWIN 600 WALL HUNG CENTRE BASIN | TOP:            | CAST MARBLE LAURETTA 600 | NOTES:                                                                      |
|-----|----------------|-----------------------------------------------|-----------------|--------------------------|-----------------------------------------------------------------------------|
|     | CODE:          | LITE: GLLFSW0600WHCCM PRO: GLPFSW0600WHCCM    | BASIN POSITION: | CENTRE BASIN             | ALL DIMENSIONS ARE NOMINAL AND SUBJECT TO CHANGE.                           |
|     | MOUNTING:      | WALL HUNG                                     |                 |                          | DO NOT DRILL OR ROUGH IN UNTIL YOU HAVE RECEIVED AND MEASURED YOUR PRODUCT. |
|     | SIZE:          | 600W X 500D X 665H                            |                 |                          | ALL DIMENSIONS ARE IN MILLIMETRES.                                          |
|     | CONFIGURATION: | OPEN SHELF, ALL DRAWER                        |                 |                          | DO NOT MEASURE FROM DRAWING.                                                |
|     | VERSION: 01    | DATE: 09/06/22                                |                 |                          |                                                                             |