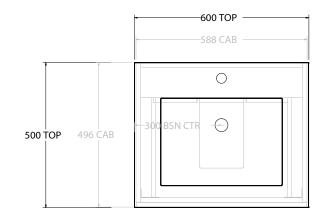

| Adp | PRODUCT:       | GLACIER SHELF TWIN 600 WALL HUNG CENTRE BASIN | TOP:            | CAST MARBLE LAURETTA 600 | NOTES:                                                                      |
|-----|----------------|-----------------------------------------------|-----------------|--------------------------|-----------------------------------------------------------------------------|
|     | CODE:          | LITE: GLLFSW0600WHCCM PRO: GLPFSW0600WHCCM    | BASIN POSITION: | CENTRE BASIN             | ALL DIMENSIONS ARE NOMINAL AND SUBJECT TO CHANGE.                           |
|     | MOUNTING:      | WALL HUNG                                     |                 |                          | DO NOT DRILL OR ROUGH IN UNTIL YOU HAVE RECEIVED AND MEASURED YOUR PRODUCT. |
|     | SIZE:          | 600W X 500D X 665H                            |                 |                          | ALL DIMENSIONS ARE IN MILLIMETRES.                                          |
|     | CONFIGURATION: | OPEN SHELF, ALL DRAWER                        |                 |                          | DO NOT MEASURE FROM DRAWING.                                                |
|     | VERSION: 01    | DATE: 09/06/22                                |                 |                          |                                                                             |