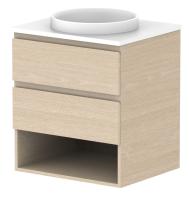

| Adp |                |                                               |                                                                             |                                                                             |
|-----|----------------|-----------------------------------------------|-----------------------------------------------------------------------------|-----------------------------------------------------------------------------|
|     | PRODUCT:       | GLACIER SHELF TWIN 600 WALL HUNG CENTRE BASIN | TOP: BENCHTOP                                                               | NOTES:                                                                      |
|     | CODE:          | LITE: GLLFSW0600WHC PRO: GLPFSW0600WHC        | BASIN POSITION: CENTRE BASIN                                                | ALL DIMENSIONS ARE NOMINAL AND SUBJECT TO CHANGE.                           |
|     | MOUNTING:      | WALL HUNG                                     | FOR TOP OPTIONS PLEASE ADD ONE OF THE FOLLOWING TO THE END OF PRODUCT CODE: | DO NOT DRILL OR ROUGH IN UNTIL YOU HAVE RECEIVED AND MEASURED YOUR PRODUCT. |
|     | SIZE:          | 600W X 500D X 670H                            | CHERRY PIE = CP                                                             | ALL DIMENSIONS ARE IN MILLIMETRES.                                          |
|     | CONFIGURATION: | OPEN SHELF, ALL DRAWER                        | FRIDAY = FR                                                                 | DO NOT MEASURE FROM DRAWING.                                                |
|     | VERSION: 01    | DATE: 09/06/22                                | CAESARSTONE = CS                                                            |                                                                             |
|     |                |                                               |                                                                             |                                                                             |