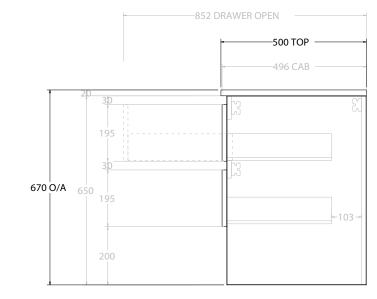

| Adp |                |                                               |                                                                             |                                                                             |
|-----|----------------|-----------------------------------------------|-----------------------------------------------------------------------------|-----------------------------------------------------------------------------|
|     | PRODUCT:       | GLACIER SHELF TWIN 600 WALL HUNG CENTRE BASIN | TOP: BENCHTOP                                                               | NOTES:                                                                      |
|     | CODE:          | LITE: GLLFSW0600WHC PRO: GLPFSW0600WHC        | BASIN POSITION: CENTRE BASIN                                                | ALL DIMENSIONS ARE NOMINAL AND SUBJECT TO CHANGE.                           |
|     | MOUNTING:      | WALL HUNG                                     | FOR TOP OPTIONS PLEASE ADD ONE OF THE FOLLOWING TO THE END OF PRODUCT CODE: | DO NOT DRILL OR ROUGH IN UNTIL YOU HAVE RECEIVED AND MEASURED YOUR PRODUCT. |
|     | SIZE:          | 600W X 500D X 670H                            | CHERRY PIE = CP                                                             | ALL DIMENSIONS ARE IN MILLIMETRES.                                          |
|     | CONFIGURATION: | OPEN SHELF, ALL DRAWER                        | FRIDAY = FR                                                                 | DO NOT MEASURE FROM DRAWING.                                                |
|     | VERSION: 01    | DATE: 09/06/22                                | CAESARSTONE = CS                                                            |                                                                             |
|     |                |                                               |                                                                             |                                                                             |