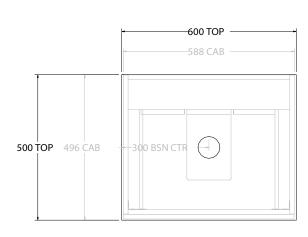

| Adp |                |                                               |                                                                             |                                                                             |
|-----|----------------|-----------------------------------------------|-----------------------------------------------------------------------------|-----------------------------------------------------------------------------|
|     | PRODUCT:       | GLACIER SHELF TWIN 600 WALL HUNG CENTRE BASIN | TOP: BENCHTOP                                                               | NOTES:                                                                      |
|     | CODE:          | LITE: GLLFSW0600WHC PRO: GLPFSW0600WHC        | BASIN POSITION: CENTRE BASIN                                                | ALL DIMENSIONS ARE NOMINAL AND SUBJECT TO CHANGE.                           |
|     | MOUNTING:      | WALL HUNG                                     | FOR TOP OPTIONS PLEASE ADD ONE OF THE FOLLOWING TO THE END OF PRODUCT CODE: | DO NOT DRILL OR ROUGH IN UNTIL YOU HAVE RECEIVED AND MEASURED YOUR PRODUCT. |
|     | SIZE:          | 600W X 500D X 670H                            | CHERRY PIE = CP                                                             | ALL DIMENSIONS ARE IN MILLIMETRES.                                          |
|     | CONFIGURATION: | OPEN SHELF, ALL DRAWER                        | FRIDAY = FR                                                                 | DO NOT MEASURE FROM DRAWING.                                                |
|     | VERSION: 01    | DATE: 09/06/22                                | CAESARSTONE = CS                                                            |                                                                             |
|     |                |                                               |                                                                             |                                                                             |