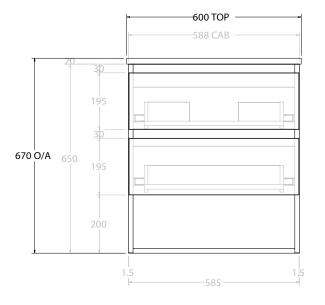

| Adp |                |                                               |                                                                             |                                                                             |
|-----|----------------|-----------------------------------------------|-----------------------------------------------------------------------------|-----------------------------------------------------------------------------|
|     | PRODUCT:       | GLACIER SHELF TWIN 600 WALL HUNG CENTRE BASIN | TOP: BENCHTOP                                                               | NOTES:                                                                      |
|     | CODE:          | LITE: GLLFSW0600WHC PRO: GLPFSW0600WHC        | BASIN POSITION: CENTRE BASIN                                                | ALL DIMENSIONS ARE NOMINAL AND SUBJECT TO CHANGE.                           |
|     | MOUNTING:      | WALL HUNG                                     | FOR TOP OPTIONS PLEASE ADD ONE OF THE FOLLOWING TO THE END OF PRODUCT CODE: | DO NOT DRILL OR ROUGH IN UNTIL YOU HAVE RECEIVED AND MEASURED YOUR PRODUCT. |
|     | SIZE:          | 600W X 500D X 670H                            | CHERRY PIE = CP                                                             | ALL DIMENSIONS ARE IN MILLIMETRES.                                          |
|     | CONFIGURATION: | OPEN SHELF, ALL DRAWER                        | FRIDAY = FR                                                                 | DO NOT MEASURE FROM DRAWING.                                                |
|     | VERSION: 01    | DATE: 09/06/22                                | CAESARSTONE = CS                                                            |                                                                             |
|     |                |                                               |                                                                             |                                                                             |