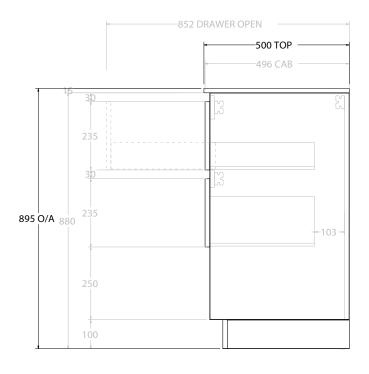

| PRODUCT:       | DUCT: GLACIER SHELF TWIN 600 FLOOR MOUNT CENTRE BASIN |                      |  |
|----------------|-------------------------------------------------------|----------------------|--|
| CODE:          | LITE: GLLFSW0600WKCCM                                 | PRO: GLPFSW0600WKCCM |  |
| MOUNTING:      | FLOOR MOUNT                                           |                      |  |
| SIZE:          | 600W X 500D X 895H                                    |                      |  |
| CONFIGURATION: | OPEN SHELF, ALL DRAWER                                |                      |  |
| VERSION: 01    | DATE: 09/07/22                                        |                      |  |