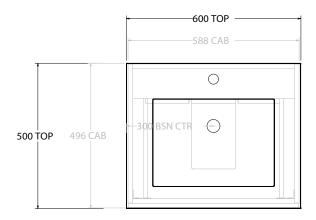

| 1 [ | TOP:            | CAST MARBLE LAURETTA 600 |
|-----|-----------------|--------------------------|
|     | TOP:            | CAST MARBLE LAURETTA 600 |
|     | BASIN POSITION: | CENTRE BASIN             |
|     |                 |                          |
| 11  |                 |                          |
| 1   |                 |                          |
|     |                 |                          |