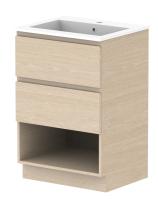

| PRODUCT:       | DUCT: GLACIER SHELF TWIN 600 FLOOR MOUNT CENTRE BASIN |                      |  |
|----------------|-------------------------------------------------------|----------------------|--|
| CODE:          | LITE: GLLFSW0600WKCCM                                 | PRO: GLPFSW0600WKCCM |  |
| MOUNTING:      | FLOOR MOUNT                                           |                      |  |
| SIZE:          | 600W X 500D X 895H                                    |                      |  |
| CONFIGURATION: | OPEN SHELF, ALL DRAWER                                |                      |  |
| VERSION: 01    | DATE: 09/07/22                                        |                      |  |