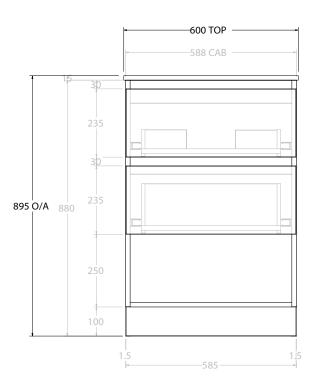

| PRODUCT:       | DUCT: GLACIER SHELF TWIN 600 FLOOR MOUNT CENTRE BASIN |                      |  |
|----------------|-------------------------------------------------------|----------------------|--|
| CODE:          | LITE: GLLFSW0600WKCCM                                 | PRO: GLPFSW0600WKCCM |  |
| MOUNTING:      | FLOOR MOUNT                                           |                      |  |
| SIZE:          | 600W X 500D X 895H                                    |                      |  |
| CONFIGURATION: | OPEN SHELF, ALL DRAWER                                |                      |  |
| VERSION: 01    | DATE: 09/07/22                                        |                      |  |