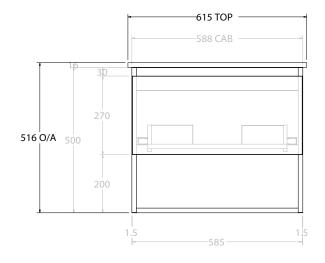

Ad

| qt | PRODUCT:       | GLACIER SHELF SLIM 600 WALL HUNG CENTRE BASIN |                      | TOP:            | CERAMIC GLACIER 600 | NOTES:                                                                      |
|----|----------------|-----------------------------------------------|----------------------|-----------------|---------------------|-----------------------------------------------------------------------------|
|    | CODE:          | LITE: GLLFSS0600WHCCE                         | PRO: GLPFSS0600WHCCE | BASIN POSITION: | CENTRE BASIN        | ALL DIMENSIONS ARE NOMINAL AND SUBJECT TO CHANGE.                           |
|    | MOUNTING:      | WALL HUNG                                     |                      |                 |                     | DO NOT DRILL OR ROUGH IN UNTIL YOU HAVE RECEIVED AND MEASURED YOUR PRODUCT. |
|    | SIZE:          | 615W X 465D X 516H                            |                      |                 |                     | ALL DIMENSIONS ARE IN MILLIMETRES.                                          |
|    | CONFIGURATION: | OPEN SHELF, ALL DRAWER                        |                      |                 |                     | DO NOT MEASURE FROM DRAWING.                                                |
| [  | VERSION: 02    | DATE: 15/03/2023                              |                      |                 |                     |                                                                             |