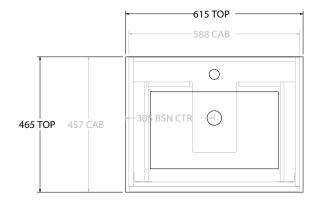

Ad

| qt | PRODUCT:       | GLACIER SHELF SLIM 600 WALL HUNG CENTRE BASIN |                      | TOP:            | CERAMIC GLACIER 600 | NOTES:                                                                      |
|----|----------------|-----------------------------------------------|----------------------|-----------------|---------------------|-----------------------------------------------------------------------------|
|    | CODE:          | LITE: GLLFSS0600WHCCE                         | PRO: GLPFSS0600WHCCE | BASIN POSITION: | CENTRE BASIN        | ALL DIMENSIONS ARE NOMINAL AND SUBJECT TO CHANGE.                           |
|    | MOUNTING:      | WALL HUNG                                     |                      |                 |                     | DO NOT DRILL OR ROUGH IN UNTIL YOU HAVE RECEIVED AND MEASURED YOUR PRODUCT. |
|    | SIZE:          | 615W X 465D X 516H                            |                      |                 |                     | ALL DIMENSIONS ARE IN MILLIMETRES.                                          |
|    | CONFIGURATION: | OPEN SHELF, ALL DRAWER                        |                      |                 |                     | DO NOT MEASURE FROM DRAWING.                                                |
| [  | VERSION: 02    | DATE: 15/03/2023                              |                      |                 |                     |                                                                             |