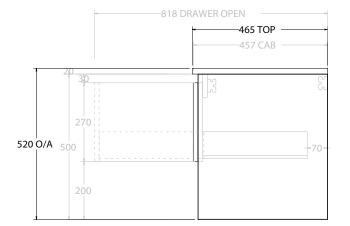

Ad

| qt | PRODUCT:       | GLACIER SHELF SLIM 600 WALL HUNG CENTRE BASIN |                      | TOP:            | CERAMIC GLACIER 600 | NOTES:                                                                      |
|----|----------------|-----------------------------------------------|----------------------|-----------------|---------------------|-----------------------------------------------------------------------------|
|    | CODE:          | LITE: GLLFSS0600WHCCE                         | PRO: GLPFSS0600WHCCE | BASIN POSITION: | CENTRE BASIN        | ALL DIMENSIONS ARE NOMINAL AND SUBJECT TO CHANGE.                           |
|    | MOUNTING:      | WALL HUNG                                     |                      |                 |                     | DO NOT DRILL OR ROUGH IN UNTIL YOU HAVE RECEIVED AND MEASURED YOUR PRODUCT. |
|    | SIZE:          | 615W X 465D X 516H                            |                      |                 |                     | ALL DIMENSIONS ARE IN MILLIMETRES.                                          |
|    | CONFIGURATION: | OPEN SHELF, ALL DRAWER                        |                      |                 |                     | DO NOT MEASURE FROM DRAWING.                                                |
| [  | VERSION: 02    | DATE: 15/03/2023                              |                      |                 |                     |                                                                             |