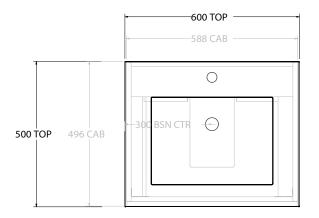

| PRODUCT:       | GLACIER SHELF SLIM 600 WALL HUNG CENTRE BASIN |  |
|----------------|-----------------------------------------------|--|
| CODE:          | LITE: GLLFSS0600WHCCM PRO: GLPFSS0600WHCCM    |  |
| MOUNTING:      | WALL HUNG                                     |  |
| SIZE:          | 600W X 500D X 515H                            |  |
| CONFIGURATION: | OPEN SHELF, ALL DRAWER                        |  |
| VERSION: 01    | DATE: 09/06/22                                |  |

|    | TOP:            | CAST MARBLE LAURETTA |  |
|----|-----------------|----------------------|--|
|    | BASIN POSITION: | CENTRE BASIN         |  |
| П  |                 |                      |  |
|    |                 |                      |  |
| П  |                 |                      |  |
| 11 |                 |                      |  |

ALL DIMENSIONS ARE NOMINAL AND SUBJECT TO CHANGE.

DO NOT DRILL OR ROUGH IN UNTIL YOU HAVE RECEIVED AND MEASURED YOUR PRODUCT.

ALL DIMENSIONS ARE IN MILLIMETRES.

DO NOT MEASURE FROM DRAWING.