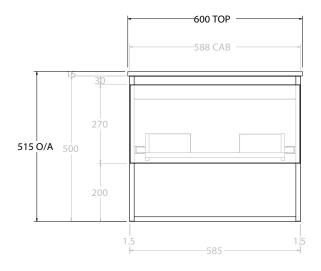

| PRODUCT:       | GLACIER SHELF SLIM 600 WALL HUNG CENTRE BASIN |  |
|----------------|-----------------------------------------------|--|
| CODE:          | LITE: GLLFSS0600WHCCM PRO: GLPFSS0600WHCCM    |  |
| MOUNTING:      | WALL HUNG                                     |  |
| SIZE:          | 600W X 500D X 515H                            |  |
| CONFIGURATION: | OPEN SHELF, ALL DRAWER                        |  |
| VERSION: 01    | DATE: 09/06/22                                |  |

ALL DIMENSIONS ARE NOMINAL AND SUBJECT TO CHANGE.

DO NOT DRILL OR ROUGH IN UNTIL YOU HAVE RECEIVED AND MEASURED YOUR PRODUCT.

ALL DIMENSIONS ARE IN MILLIMETRES.

DO NOT MEASURE FROM DRAWING.