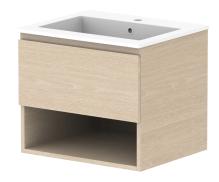

| PRODUCT:       | GLACIER SHELF SLIM 600 WALL HUNG CENTRE BASIN |  |
|----------------|-----------------------------------------------|--|
| CODE:          | LITE: GLLFSS0600WHCCM PRO: GLPFSS0600WHCCM    |  |
| MOUNTING:      | WALL HUNG                                     |  |
| SIZE:          | 600W X 500D X 515H                            |  |
| CONFIGURATION: | OPEN SHELF, ALL DRAWER                        |  |
| VERSION: 01    | DATE: 09/06/22                                |  |

|    | TOP:            | CAST MARBLE LAURETTA |  |
|----|-----------------|----------------------|--|
|    | BASIN POSITION: | CENTRE BASIN         |  |
| П  |                 |                      |  |
|    |                 |                      |  |
| П  |                 |                      |  |
| 11 |                 |                      |  |