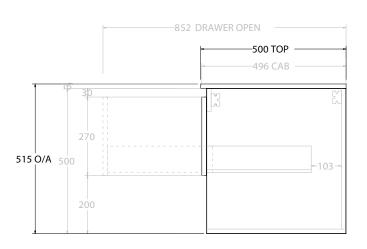

| PRODUCT:       | GLACIER SHELF SLIM 600 WALL HUNG CENTRE BASIN |  |
|----------------|-----------------------------------------------|--|
| CODE:          | LITE: GLLFSS0600WHCCM PRO: GLPFSS0600WHCCM    |  |
| MOUNTING:      | WALL HUNG                                     |  |
| SIZE:          | 600W X 500D X 515H                            |  |
| CONFIGURATION: | OPEN SHELF, ALL DRAWER                        |  |
| VERSION: 01    | DATE: 09/06/22                                |  |

ALL DIMENSIONS ARE NOMINAL AND SUBJECT TO CHANGE.

DO NOT DRILL OR ROUGH IN UNTIL YOU HAVE RECEIVED AND MEASURED YOUR PRODUCT.

ALL DIMENSIONS ARE IN MILLIMETRES.

DO NOT MEASURE FROM DRAWING.