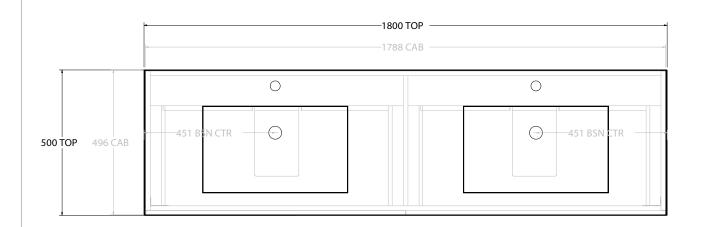

| Adp | PRODUCT:       | GLACIER SHELF TWIN 1800 WALL HUNG DOUBLE BASIN | TOP:            | CAST MARBLE LAURETTA 1800 | NOTES:                                                                      |
|-----|----------------|------------------------------------------------|-----------------|---------------------------|-----------------------------------------------------------------------------|
|     | CODE:          | LITE: GLLFSW1800WHDCM PRO: GLPFSW1800WHDCM     | BASIN POSITION: | DOUBLE BASIN              | ALL DIMENSIONS ARE NOMINAL AND SUBJECT TO CHANGE.                           |
|     | MOUNTING:      | WALL HUNG                                      |                 |                           | DO NOT DRILL OR ROUGH IN UNTIL YOU HAVE RECEIVED AND MEASURED YOUR PRODUCT. |
|     | SIZE:          | 1800W X 500D X 665H                            |                 |                           | ALL DIMENSIONS ARE IN MILLIMETRES.                                          |
|     | CONFIGURATION: | OPEN SHELF, ALL DRAWER                         |                 |                           | DO NOT MEASURE FROM DRAWING.                                                |
|     | VERSION: 01    | DATE: 09/06/22                                 |                 |                           |                                                                             |