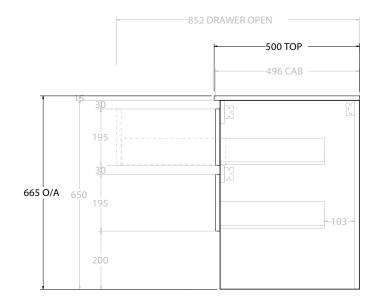

| Adp | PRODUCT:       | GLACIER SHELF TWIN 1800 WALL HUNG DOUBLE BASIN | TOP:            | CAST MARBLE LAURETTA 1800 | NOTES:                                                                      |
|-----|----------------|------------------------------------------------|-----------------|---------------------------|-----------------------------------------------------------------------------|
|     | CODE:          | LITE: GLLFSW1800WHDCM PRO: GLPFSW1800WHDCM     | BASIN POSITION: | DOUBLE BASIN              | ALL DIMENSIONS ARE NOMINAL AND SUBJECT TO CHANGE.                           |
|     | MOUNTING:      | WALL HUNG                                      |                 |                           | DO NOT DRILL OR ROUGH IN UNTIL YOU HAVE RECEIVED AND MEASURED YOUR PRODUCT. |
|     | SIZE:          | 1800W X 500D X 665H                            |                 |                           | ALL DIMENSIONS ARE IN MILLIMETRES.                                          |
|     | CONFIGURATION: | OPEN SHELF, ALL DRAWER                         |                 |                           | DO NOT MEASURE FROM DRAWING.                                                |
|     | VERSION: 01    | DATE: 09/06/22                                 |                 |                           |                                                                             |