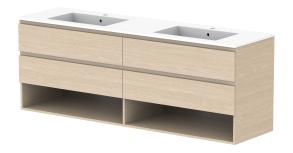

| Adp | PRODUCT:       | GLACIER SHELF TWIN 1800 WALL HUNG DOUBLE BASIN | TOP:            | CAST MARBLE LAURETTA 1800 | NOTES:                                                                      |
|-----|----------------|------------------------------------------------|-----------------|---------------------------|-----------------------------------------------------------------------------|
|     | CODE:          | LITE: GLLFSW1800WHDCM PRO: GLPFSW1800WHDCM     | BASIN POSITION: | DOUBLE BASIN              | ALL DIMENSIONS ARE NOMINAL AND SUBJECT TO CHANGE.                           |
|     | MOUNTING:      | WALL HUNG                                      |                 |                           | DO NOT DRILL OR ROUGH IN UNTIL YOU HAVE RECEIVED AND MEASURED YOUR PRODUCT. |
|     | SIZE:          | 1800W X 500D X 665H                            |                 |                           | ALL DIMENSIONS ARE IN MILLIMETRES.                                          |
|     | CONFIGURATION: | OPEN SHELF, ALL DRAWER                         |                 |                           | DO NOT MEASURE FROM DRAWING.                                                |
|     | VERSION: 01    | DATE: 09/06/22                                 |                 |                           |                                                                             |