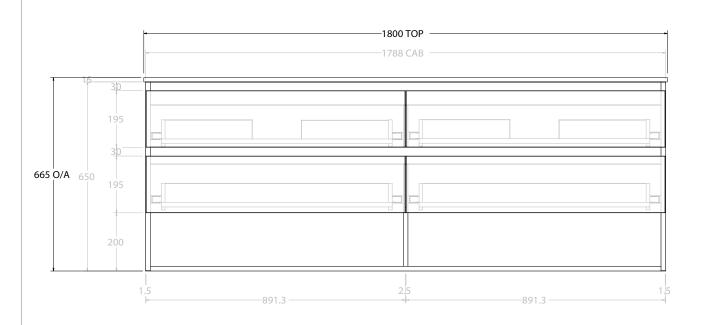

| Adp | PRODUCT:       | GLACIER SHELF TWIN 1800 WALL HUNG DOUBLE BASIN | TOP:            | CAST MARBLE LAURETTA 1800 | NOTES:                                                                      |
|-----|----------------|------------------------------------------------|-----------------|---------------------------|-----------------------------------------------------------------------------|
|     | CODE:          | LITE: GLLFSW1800WHDCM PRO: GLPFSW1800WHDCM     | BASIN POSITION: | DOUBLE BASIN              | ALL DIMENSIONS ARE NOMINAL AND SUBJECT TO CHANGE.                           |
|     | MOUNTING:      | WALL HUNG                                      |                 |                           | DO NOT DRILL OR ROUGH IN UNTIL YOU HAVE RECEIVED AND MEASURED YOUR PRODUCT. |
|     | SIZE:          | 1800W X 500D X 665H                            |                 |                           | ALL DIMENSIONS ARE IN MILLIMETRES.                                          |
|     | CONFIGURATION: | OPEN SHELF, ALL DRAWER                         |                 |                           | DO NOT MEASURE FROM DRAWING.                                                |
|     | VERSION: 01    | DATE: 09/06/22                                 |                 |                           |                                                                             |