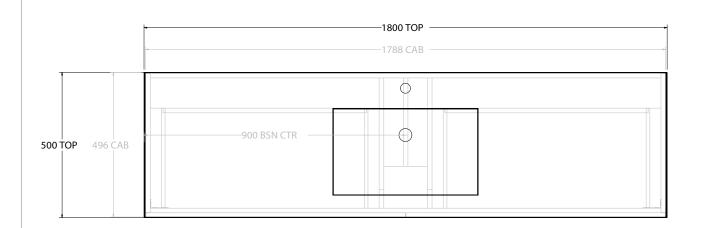

| <b>A</b> dp | PRODUCT:       | GLACIER SHELF TWIN 1800 WALL HUNG CENTRE BASIN | TOP:            | CAST MARBLE LAURETTA 1800 | NOTES:                                                                      |
|-------------|----------------|------------------------------------------------|-----------------|---------------------------|-----------------------------------------------------------------------------|
|             | CODE:          | LITE: GLLFSW1800WHCCM PRO: GLPFSW1800WHCCM     | BASIN POSITION: | CENTRE BASIN              | ALL DIMENSIONS ARE NOMINAL AND SUBJECT TO CHANGE.                           |
|             | MOUNTING:      | WALL HUNG                                      |                 |                           | DO NOT DRILL OR ROUGH IN UNTIL YOU HAVE RECEIVED AND MEASURED YOUR PRODUCT. |
|             | SIZE:          | 1800W X 500D X 665H                            |                 |                           | ALL DIMENSIONS ARE IN MILLIMETRES.                                          |
|             | CONFIGURATION: | OPEN SHELF, ALL DRAWER                         |                 |                           | DO NOT MEASURE FROM DRAWING.                                                |
|             | VERSION: 01    | DATE: 09/06/22                                 |                 |                           |                                                                             |