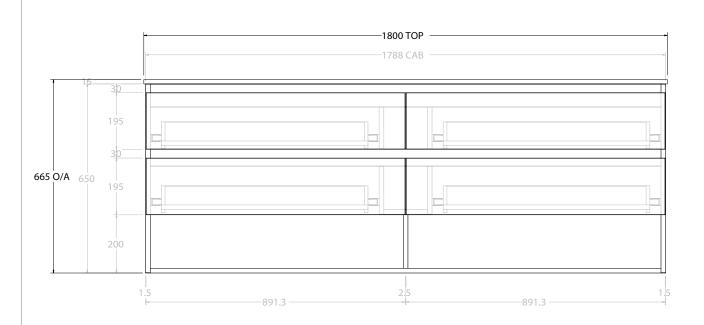

| <b>A</b> dp | PRODUCT:       | GLACIER SHELF TWIN 1800 WALL HUNG CENTRE BASIN | TOP:            | CAST MARBLE LAURETTA 1800 | NOTES:                                                                      |
|-------------|----------------|------------------------------------------------|-----------------|---------------------------|-----------------------------------------------------------------------------|
|             | CODE:          | LITE: GLLFSW1800WHCCM PRO: GLPFSW1800WHCCM     | BASIN POSITION: | CENTRE BASIN              | ALL DIMENSIONS ARE NOMINAL AND SUBJECT TO CHANGE.                           |
|             | MOUNTING:      | WALL HUNG                                      |                 |                           | DO NOT DRILL OR ROUGH IN UNTIL YOU HAVE RECEIVED AND MEASURED YOUR PRODUCT. |
|             | SIZE:          | 1800W X 500D X 665H                            |                 |                           | ALL DIMENSIONS ARE IN MILLIMETRES.                                          |
|             | CONFIGURATION: | OPEN SHELF, ALL DRAWER                         |                 |                           | DO NOT MEASURE FROM DRAWING.                                                |
|             | VERSION: 01    | DATE: 09/06/22                                 |                 |                           |                                                                             |