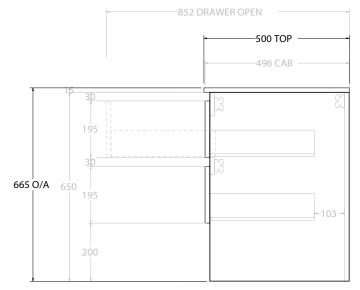

| <b>A</b> dp | PRODUCT:       | GLACIER SHELF TWIN 1800 WALL HUNG CENTRE BASIN | TOP:            | CAST MARBLE LAURETTA 1800 | NOTES:                                                                      |
|-------------|----------------|------------------------------------------------|-----------------|---------------------------|-----------------------------------------------------------------------------|
|             | CODE:          | LITE: GLLFSW1800WHCCM PRO: GLPFSW1800WHCCM     | BASIN POSITION: | CENTRE BASIN              | ALL DIMENSIONS ARE NOMINAL AND SUBJECT TO CHANGE.                           |
|             | MOUNTING:      | WALL HUNG                                      |                 |                           | DO NOT DRILL OR ROUGH IN UNTIL YOU HAVE RECEIVED AND MEASURED YOUR PRODUCT. |
|             | SIZE:          | 1800W X 500D X 665H                            |                 |                           | ALL DIMENSIONS ARE IN MILLIMETRES.                                          |
|             | CONFIGURATION: | OPEN SHELF, ALL DRAWER                         |                 |                           | DO NOT MEASURE FROM DRAWING.                                                |
|             | VERSION: 01    | DATE: 09/06/22                                 |                 |                           |                                                                             |