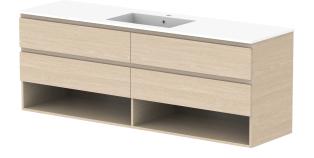

| <b>A</b> dp | PRODUCT:       | GLACIER SHELF TWIN 1800 WALL HUNG CENTRE BASIN | TOP:            | CAST MARBLE LAURETTA 1800 | NOTES:                                                                      |
|-------------|----------------|------------------------------------------------|-----------------|---------------------------|-----------------------------------------------------------------------------|
|             | CODE:          | LITE: GLLFSW1800WHCCM PRO: GLPFSW1800WHCCM     | BASIN POSITION: | CENTRE BASIN              | ALL DIMENSIONS ARE NOMINAL AND SUBJECT TO CHANGE.                           |
|             | MOUNTING:      | WALL HUNG                                      |                 |                           | DO NOT DRILL OR ROUGH IN UNTIL YOU HAVE RECEIVED AND MEASURED YOUR PRODUCT. |
|             | SIZE:          | 1800W X 500D X 665H                            |                 |                           | ALL DIMENSIONS ARE IN MILLIMETRES.                                          |
|             | CONFIGURATION: | OPEN SHELF, ALL DRAWER                         |                 |                           | DO NOT MEASURE FROM DRAWING.                                                |
|             | VERSION: 01    | DATE: 09/06/22                                 |                 |                           |                                                                             |