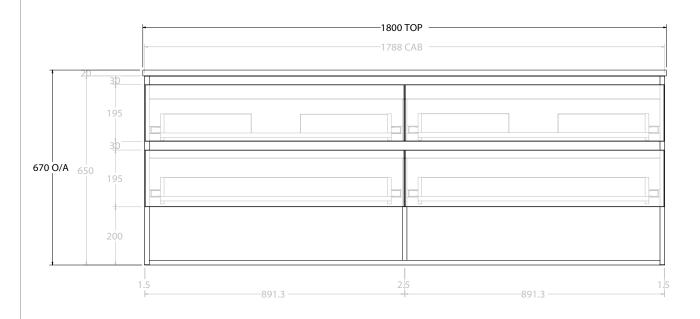

|   | PRODUCT:       | GLACIER SHELF TWIN 1800 WALL H | IUNG DOUBLE BASIN  |  |
|---|----------------|--------------------------------|--------------------|--|
|   | CODE:          | LITE: GLLFSW1800WHD            | PRO: GLPFSW1800WHD |  |
|   | MOUNTING:      | WALL HUNG                      |                    |  |
|   | SIZE:          | 1800W X 500D X 670H            |                    |  |
|   | CONFIGURATION: | OPEN SHELF, ALL DRAWER         |                    |  |
| Ī | VERSION: 01    | DATE: 09/06/22                 |                    |  |

ALL DIMENSIONS ARE NOMINAL AND SUBJECT TO CHANGE.

DO NOT DRILL OR ROUGH IN UNTIL YOU HAVE RECEIVED AND MEASURED YOUR PRODUCT.

ALL DIMENSIONS ARE IN MILLIMETRES.

DO NOT MEASURE FROM DRAWING.