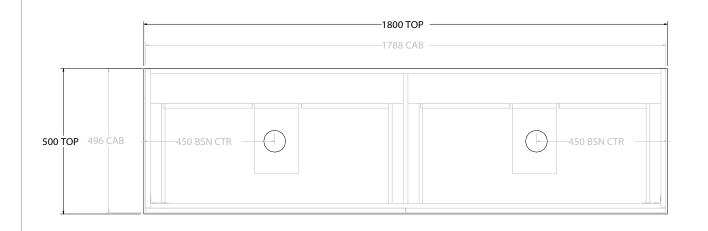

|   | PRODUCT:       | GLACIER SHELF TWIN 1800 WALL H | IUNG DOUBLE BASIN  |  |
|---|----------------|--------------------------------|--------------------|--|
|   | CODE:          | LITE: GLLFSW1800WHD            | PRO: GLPFSW1800WHD |  |
|   | MOUNTING:      | WALL HUNG                      |                    |  |
|   | SIZE:          | 1800W X 500D X 670H            |                    |  |
|   | CONFIGURATION: | OPEN SHELF, ALL DRAWER         |                    |  |
| Ī | VERSION: 01    | DATE: 09/06/22                 |                    |  |

| ]   | TOP:                                                                        | BENCHTOP     |  |
|-----|-----------------------------------------------------------------------------|--------------|--|
| ]   | BASIN POSITION:                                                             | DOUBLE BASIN |  |
| 1 [ | FOR TOP OPTIONS PLEASE ADD ONE OF THE FOLLOWING TO THE END OF PRODUCT CODE: |              |  |
|     | CHERRY PIE = CP                                                             |              |  |
|     | FRIDAY = FR                                                                 | DAY = FR     |  |
| 1   | CAESARSTONE = CS                                                            |              |  |

ALL DIMENSIONS ARE NOMINAL AND SUBJECT TO CHANGE.

DO NOT DRILL OR ROUGH IN UNTIL YOU HAVE RECEIVED AND MEASURED YOUR PRODUCT.

ALL DIMENSIONS ARE IN MILLIMETRES.

DO NOT MEASURE FROM DRAWING.