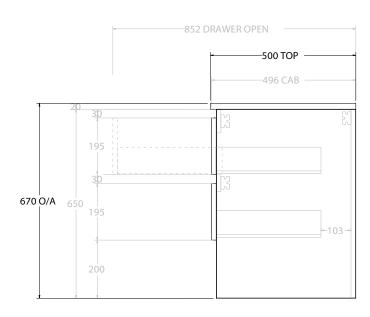

|   | PRODUCT:       | GLACIER SHELF TWIN 1800 WALL H | IUNG DOUBLE BASIN  |  |
|---|----------------|--------------------------------|--------------------|--|
|   | CODE:          | LITE: GLLFSW1800WHD            | PRO: GLPFSW1800WHD |  |
|   | MOUNTING:      | WALL HUNG                      |                    |  |
|   | SIZE:          | 1800W X 500D X 670H            |                    |  |
|   | CONFIGURATION: | OPEN SHELF, ALL DRAWER         |                    |  |
| Ī | VERSION: 01    | DATE: 09/06/22                 |                    |  |

ALL DIMENSIONS ARE NOMINAL AND SUBJECT TO CHANGE.

DO NOT DRILL OR ROUGH IN UNTIL YOU HAVE RECEIVED AND MEASURED YOUR PRODUCT.

ALL DIMENSIONS ARE IN MILLIMETRES.

DO NOT MEASURE FROM DRAWING.