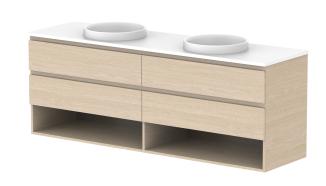

|   | PRODUCT:       | GLACIER SHELF TWIN 1800 WALL H | IUNG DOUBLE BASIN  |  |
|---|----------------|--------------------------------|--------------------|--|
|   | CODE:          | LITE: GLLFSW1800WHD            | PRO: GLPFSW1800WHD |  |
|   | MOUNTING:      | WALL HUNG                      |                    |  |
|   | SIZE:          | 1800W X 500D X 670H            |                    |  |
|   | CONFIGURATION: | OPEN SHELF, ALL DRAWER         |                    |  |
| Ī | VERSION: 01    | DATE: 09/06/22                 |                    |  |