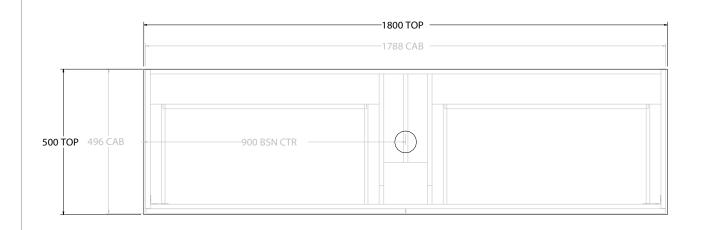

| PRODUCT:       | GLACIER SHELF TWIN 1800 WALL HUNG CENTRE BASIN |                    |  |
|----------------|------------------------------------------------|--------------------|--|
| CODE:          | LITE: GLLFSW1800WHC                            | PRO: GLPFSW1800WHC |  |
| MOUNTING:      | WALL HUNG                                      |                    |  |
| SIZE:          | 1800W X 500D X 670H                            |                    |  |
| CONFIGURATION: | OPEN SHELF, ALL DRAWER                         |                    |  |
| VERSION: 01    | DATE: 09/06/22                                 |                    |  |

ALL DIMENSIONS ARE NOMINAL AND SUBJECT TO CHANGE.

DO NOT DRILL OR ROUGH IN UNTIL YOU HAVE RECEIVED AND MEASURED YOUR PRODUCT.

ALL DIMENSIONS ARE IN MILLIMETRES.

DO NOT MEASURE FROM DRAWING.