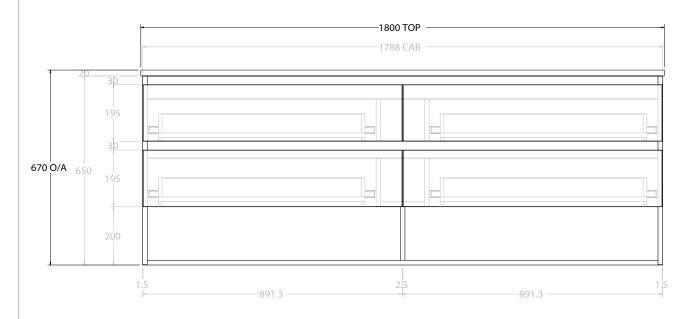

| PRODUCT:       | GLACIER SHELF TWIN 1800 WALL HUNG CENTRE BASIN |                    |  |
|----------------|------------------------------------------------|--------------------|--|
| CODE:          | LITE: GLLFSW1800WHC                            | PRO: GLPFSW1800WHC |  |
| MOUNTING:      | WALL HUNG                                      |                    |  |
| SIZE:          | 1800W X 500D X 670H                            |                    |  |
| CONFIGURATION: | OPEN SHELF, ALL DRAWER                         |                    |  |
| VERSION: 01    | DATE: 09/06/22                                 |                    |  |

ALL DIMENSIONS ARE NOMINAL AND SUBJECT TO CHANGE.

DO NOT DRILL OR ROUGH IN UNTIL YOU HAVE RECEIVED AND MEASURED YOUR PRODUCT.

ALL DIMENSIONS ARE IN MILLIMETRES.

DO NOT MEASURE FROM DRAWING.