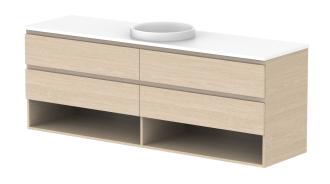

| PRODUCT:       | GLACIER SHELF TWIN 1800 WALL HUNG CENTRE BASIN |                    |  |
|----------------|------------------------------------------------|--------------------|--|
| CODE:          | LITE: GLLFSW1800WHC                            | PRO: GLPFSW1800WHC |  |
| MOUNTING:      | WALL HUNG                                      |                    |  |
| SIZE:          | 1800W X 500D X 670H                            |                    |  |
| CONFIGURATION: | OPEN SHELF, ALL DRAWER                         |                    |  |
| VERSION: 01    | DATE: 09/06/22                                 |                    |  |

| TOP:              | BENCHTOP                                                   |
|-------------------|------------------------------------------------------------|
| BASIN POSITION:   | CENTRE BASIN                                               |
| FOR TOP OPTIONS P | LEASE ADD ONE OF THE FOLLOWING TO THE END OF PRODUCT CODE: |
| CHERRY PIE = CP   |                                                            |
| FRIDAY = FR       |                                                            |
| CAESARSTONE = CS  |                                                            |