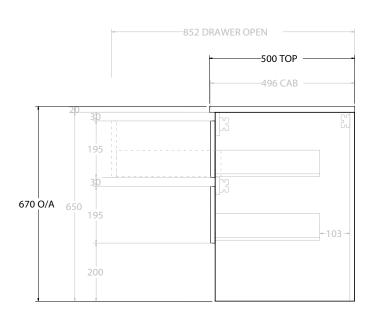

| PRODUCT:       | GLACIER SHELF TWIN 1800 WALL HUNG CENTRE BASIN |                    |  |
|----------------|------------------------------------------------|--------------------|--|
| CODE:          | LITE: GLLFSW1800WHC                            | PRO: GLPFSW1800WHC |  |
| MOUNTING:      | WALL HUNG                                      |                    |  |
| SIZE:          | 1800W X 500D X 670H                            |                    |  |
| CONFIGURATION: | OPEN SHELF, ALL DRAWER                         |                    |  |
| VERSION: 01    | DATE: 09/06/22                                 |                    |  |

ALL DIMENSIONS ARE NOMINAL AND SUBJECT TO CHANGE.

DO NOT DRILL OR ROUGH IN UNTIL YOU HAVE RECEIVED AND MEASURED YOUR PRODUCT.

ALL DIMENSIONS ARE IN MILLIMETRES.

DO NOT MEASURE FROM DRAWING.