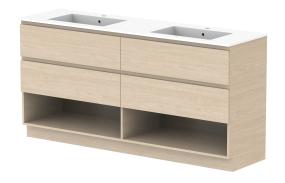

| Adp | PRODUCT:       | GLACIER SHELF TWIN 1800 FLOOR MOUNT DOUBLE BASIN | TOP:            | CAST MARBLE LAURETTA 1800 | NOTES:                                                                      |
|-----|----------------|--------------------------------------------------|-----------------|---------------------------|-----------------------------------------------------------------------------|
|     | CODE:          | LITE: GLLFSW1800WKDCM PRO: GLPFSW1800WKDCM       | BASIN POSITION: | DOUBLE BASIN              | ALL DIMENSIONS ARE NOMINAL AND SUBJECT TO CHANGE.                           |
|     | MOUNTING:      | FLOOR MOUNT                                      |                 |                           | DO NOT DRILL OR ROUGH IN UNTIL YOU HAVE RECEIVED AND MEASURED YOUR PRODUCT. |
|     | SIZE:          | 1800W X 500D X 895H                              |                 |                           | ALL DIMENSIONS ARE IN MILLIMETRES.                                          |
|     | CONFIGURATION: | OPEN SHELF, ALL DRAWER                           |                 |                           | DO NOT MEASURE FROM DRAWING.                                                |
|     | VERSION: 01    | DATE: 09/07/22                                   |                 |                           |                                                                             |