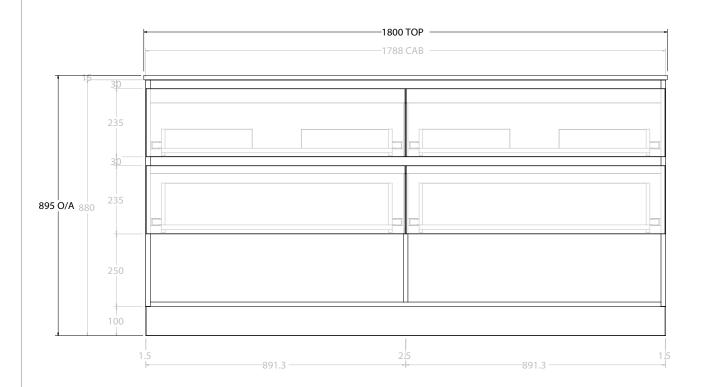

| Adp | PRODUCT:       | GLACIER SHELF TWIN 1800 FLOOR MOUNT DOUBLE BASIN | TOP:            | CAST MARBLE LAURETTA 1800 | NOTES:                                                                      |
|-----|----------------|--------------------------------------------------|-----------------|---------------------------|-----------------------------------------------------------------------------|
|     | CODE:          | LITE: GLLFSW1800WKDCM PRO: GLPFSW1800WKDCM       | BASIN POSITION: | DOUBLE BASIN              | ALL DIMENSIONS ARE NOMINAL AND SUBJECT TO CHANGE.                           |
|     | MOUNTING:      | FLOOR MOUNT                                      |                 |                           | DO NOT DRILL OR ROUGH IN UNTIL YOU HAVE RECEIVED AND MEASURED YOUR PRODUCT. |
|     | SIZE:          | 1800W X 500D X 895H                              |                 |                           | ALL DIMENSIONS ARE IN MILLIMETRES.                                          |
|     | CONFIGURATION: | OPEN SHELF, ALL DRAWER                           |                 |                           | DO NOT MEASURE FROM DRAWING.                                                |
|     | VERSION: 01    | DATE: 09/07/22                                   |                 |                           |                                                                             |