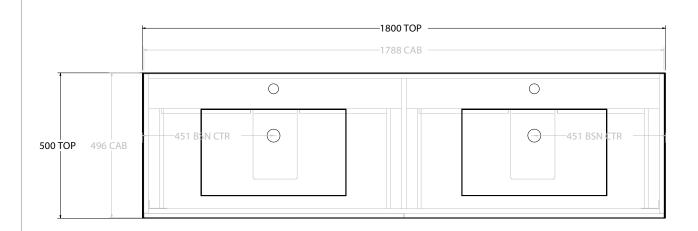

| Adp | PRODUCT:       | GLACIER SHELF TWIN 1800 FLOOR MOUNT DOUBLE BASIN | TOP:            | CAST MARBLE LAURETTA 1800 | NOTES:                                                                      |
|-----|----------------|--------------------------------------------------|-----------------|---------------------------|-----------------------------------------------------------------------------|
|     | CODE:          | LITE: GLLFSW1800WKDCM PRO: GLPFSW1800WKDCM       | BASIN POSITION: | DOUBLE BASIN              | ALL DIMENSIONS ARE NOMINAL AND SUBJECT TO CHANGE.                           |
|     | MOUNTING:      | FLOOR MOUNT                                      |                 |                           | DO NOT DRILL OR ROUGH IN UNTIL YOU HAVE RECEIVED AND MEASURED YOUR PRODUCT. |
|     | SIZE:          | 1800W X 500D X 895H                              |                 |                           | ALL DIMENSIONS ARE IN MILLIMETRES.                                          |
|     | CONFIGURATION: | OPEN SHELF, ALL DRAWER                           |                 |                           | DO NOT MEASURE FROM DRAWING.                                                |
|     | VERSION: 01    | DATE: 09/07/22                                   |                 |                           |                                                                             |