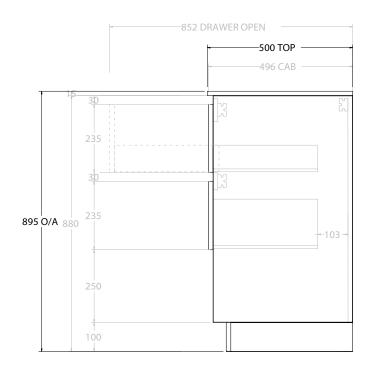

| Adp | PRODUCT:       | GLACIER SHELF TWIN 1800 FLOOR MOUNT DOUBLE BASIN | TOP:            | CAST MARBLE LAURETTA 1800 | NOTES:                                                                      |
|-----|----------------|--------------------------------------------------|-----------------|---------------------------|-----------------------------------------------------------------------------|
|     | CODE:          | LITE: GLLFSW1800WKDCM PRO: GLPFSW1800WKDCM       | BASIN POSITION: | DOUBLE BASIN              | ALL DIMENSIONS ARE NOMINAL AND SUBJECT TO CHANGE.                           |
|     | MOUNTING:      | FLOOR MOUNT                                      |                 |                           | DO NOT DRILL OR ROUGH IN UNTIL YOU HAVE RECEIVED AND MEASURED YOUR PRODUCT. |
|     | SIZE:          | 1800W X 500D X 895H                              |                 |                           | ALL DIMENSIONS ARE IN MILLIMETRES.                                          |
|     | CONFIGURATION: | OPEN SHELF, ALL DRAWER                           |                 |                           | DO NOT MEASURE FROM DRAWING.                                                |
|     | VERSION: 01    | DATE: 09/07/22                                   |                 |                           |                                                                             |