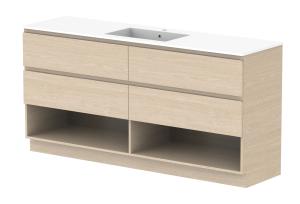

| PRODUCT:       | ODUCT: GLACIER SHELF TWIN 1800 FLOOR MOUNT CENTRE BASIN |                      |  |
|----------------|---------------------------------------------------------|----------------------|--|
| CODE:          | LITE: GLLFSW1800WKCCM                                   | PRO: GLPFSW1800WKCCM |  |
| MOUNTING:      | FLOOR MOUNT                                             |                      |  |
| SIZE:          | 1800W X 500D X 895H                                     |                      |  |
| CONFIGURATION: | OPEN SHELF, ALL DRAWER                                  |                      |  |
| VERSION: 01    | DATE: 09/07/22                                          |                      |  |

|   | TOP:            | CAST MARBLE LAURETTA 1800 |
|---|-----------------|---------------------------|
|   | BASIN POSITION: | CENTRE BASIN              |
|   |                 |                           |
|   |                 |                           |
|   |                 |                           |
| ł |                 |                           |