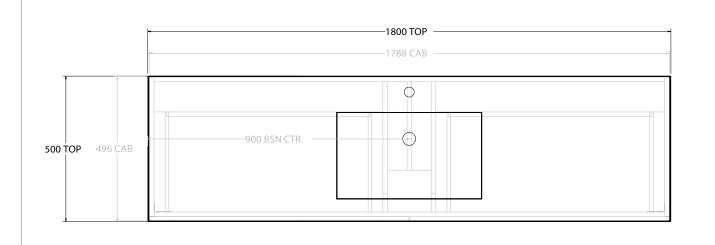

| PRODUCT:       | ODUCT: GLACIER SHELF TWIN 1800 FLOOR MOUNT CENTRE BASIN |                      |  |
|----------------|---------------------------------------------------------|----------------------|--|
| CODE:          | LITE: GLLFSW1800WKCCM                                   | PRO: GLPFSW1800WKCCM |  |
| MOUNTING:      | FLOOR MOUNT                                             |                      |  |
| SIZE:          | 1800W X 500D X 895H                                     |                      |  |
| CONFIGURATION: | OPEN SHELF, ALL DRAWER                                  |                      |  |
| VERSION: 01    | DATE: 09/07/22                                          |                      |  |

|   | TOP:            | CAST MARBLE LAURETTA 1800 |
|---|-----------------|---------------------------|
|   | BASIN POSITION: | CENTRE BASIN              |
|   |                 |                           |
|   |                 |                           |
|   |                 |                           |
| ł |                 |                           |

ALL DIMENSIONS ARE NOMINAL AND SUBJECT TO CHANGE.

DO NOT DRILL OR ROUGH IN UNTIL YOU HAVE RECEIVED AND MEASURED YOUR PRODUCT.

ALL DIMENSIONS ARE IN MILLIMETRES.

DO NOT MEASURE FROM DRAWING.