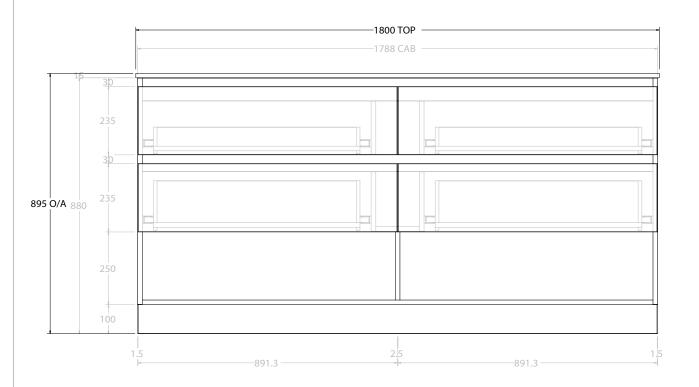

| PRODUCT:       | ODUCT: GLACIER SHELF TWIN 1800 FLOOR MOUNT CENTRE BASIN |                      |  |
|----------------|---------------------------------------------------------|----------------------|--|
| CODE:          | LITE: GLLFSW1800WKCCM                                   | PRO: GLPFSW1800WKCCM |  |
| MOUNTING:      | FLOOR MOUNT                                             |                      |  |
| SIZE:          | 1800W X 500D X 895H                                     |                      |  |
| CONFIGURATION: | OPEN SHELF, ALL DRAWER                                  |                      |  |
| VERSION: 01    | DATE: 09/07/22                                          |                      |  |

|   | TOP:            | CAST MARBLE LAURETTA 1800 |
|---|-----------------|---------------------------|
|   | BASIN POSITION: | CENTRE BASIN              |
|   |                 |                           |
|   |                 |                           |
|   |                 |                           |
| ł |                 |                           |

ALL DIMENSIONS ARE NOMINAL AND SUBJECT TO CHANGE.

DO NOT DRILL OR ROUGH IN UNTIL YOU HAVE RECEIVED AND MEASURED YOUR PRODUCT.

ALL DIMENSIONS ARE IN MILLIMETRES.

DO NOT MEASURE FROM DRAWING.