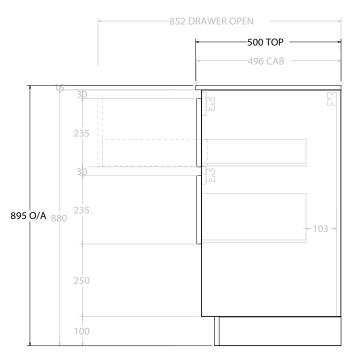

| PRODUCT:       | ODUCT: GLACIER SHELF TWIN 1800 FLOOR MOUNT CENTRE BASIN |                      |  |
|----------------|---------------------------------------------------------|----------------------|--|
| CODE:          | LITE: GLLFSW1800WKCCM                                   | PRO: GLPFSW1800WKCCM |  |
| MOUNTING:      | FLOOR MOUNT                                             |                      |  |
| SIZE:          | 1800W X 500D X 895H                                     |                      |  |
| CONFIGURATION: | OPEN SHELF, ALL DRAWER                                  |                      |  |
| VERSION: 01    | DATE: 09/07/22                                          |                      |  |

|   | TOP:            | CAST MARBLE LAURETTA 1800 |
|---|-----------------|---------------------------|
|   | BASIN POSITION: | CENTRE BASIN              |
|   |                 |                           |
|   |                 |                           |
|   |                 |                           |
| ł |                 |                           |

ALL DIMENSIONS ARE NOMINAL AND SUBJECT TO CHANGE.

DO NOT DRILL OR ROUGH IN UNTIL YOU HAVE RECEIVED AND MEASURED YOUR PRODUCT.

ALL DIMENSIONS ARE IN MILLIMETRES.

DO NOT MEASURE FROM DRAWING.