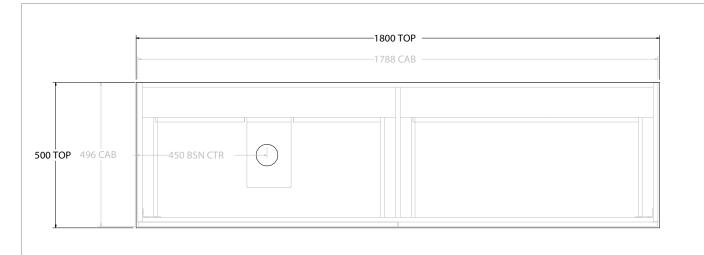

| PRODUCT:       | GLACIER SHELF TWIN 1800 FLOOR MOUNT OFFSET BASIN |                     |  |
|----------------|--------------------------------------------------|---------------------|--|
| CODE:          | LITE: GLLFSW1800WKL*                             | PRO: GLPFSW1800WKL* |  |
| MOUNTING:      | FLOOR MOUNT                                      |                     |  |
| SIZE:          | 1800W X 500D X 900H                              |                     |  |
| CONFIGURATION: | OPEN SHELF, ALL DRAWER                           |                     |  |
| VERSION: 01    | DATE: 09/07/22                                   |                     |  |

| TOP:                                                                        | BENCHTOP     |  | Γ |
|-----------------------------------------------------------------------------|--------------|--|---|
| BASIN POSITION:                                                             | OFFSET BASIN |  | Γ |
| FOR TOP OPTIONS PLEASE ADD ONE OF THE FOLLOWING TO THE END OF PRODUCT CODE: |              |  |   |
| CHERRY PIE = CP                                                             |              |  |   |
| FRIDAY = FR                                                                 |              |  |   |
| CAESARSTONE = CS                                                            |              |  | ı |

NOTES:

ALL DIMENSIONS ARE NOMINAL AND SUBJECT TO CHANGE.

DO NOT DRILL OR ROUGH IN UNTIL YOU HAVE RECEIVED AND MEASURED YOUR PRODUCT.

ALL DIMENSIONS ARE IN MILLIMETRES.

DO NOT MEASURE FROM DRAWING.

\*LEFT HAND OFFSET PICTURED, RIGHT HAND OFFSET IS MIRRORED (REPLACE CODE SUFFIX L, WITH R)