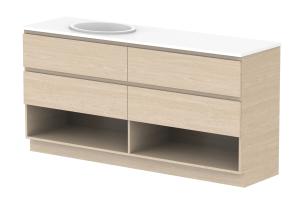

| PRODUCT:       | GLACIER SHELF TWIN 1800 FLOOR MOUNT OFFSET BASIN |                     |  |
|----------------|--------------------------------------------------|---------------------|--|
| CODE:          | LITE: GLLFSW1800WKL*                             | PRO: GLPFSW1800WKL* |  |
| MOUNTING:      | FLOOR MOUNT                                      |                     |  |
| SIZE:          | 1800W X 500D X 900H                              |                     |  |
| CONFIGURATION: | OPEN SHELF, ALL DRAWER                           |                     |  |
| VERSION: 01    | DATE: 09/07/22                                   |                     |  |

| TOP:                                                                        | BENCHTOP     |  | Γ |
|-----------------------------------------------------------------------------|--------------|--|---|
| BASIN POSITION:                                                             | OFFSET BASIN |  | Γ |
| FOR TOP OPTIONS PLEASE ADD ONE OF THE FOLLOWING TO THE END OF PRODUCT CODE: |              |  |   |
| CHERRY PIE = CP                                                             |              |  |   |
| FRIDAY = FR                                                                 |              |  |   |
| CAESARSTONE = CS                                                            |              |  | ı |