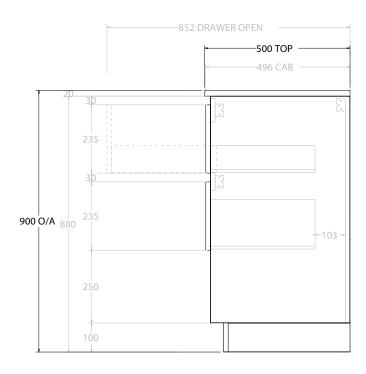

| PRODUCT:       | GLACIER SHELF TWIN 1800 FLOOR MOUNT OFFSET BASIN |                     |  |
|----------------|--------------------------------------------------|---------------------|--|
| CODE:          | LITE: GLLFSW1800WKL*                             | PRO: GLPFSW1800WKL* |  |
| MOUNTING:      | FLOOR MOUNT                                      |                     |  |
| SIZE:          | 1800W X 500D X 900H                              |                     |  |
| CONFIGURATION: | OPEN SHELF, ALL DRAWER                           |                     |  |
| VERSION: 01    | DATE: 09/07/22                                   |                     |  |

| TOP:                                                                        | BENCHTOP     |  | Γ |
|-----------------------------------------------------------------------------|--------------|--|---|
| BASIN POSITION:                                                             | OFFSET BASIN |  | Γ |
| FOR TOP OPTIONS PLEASE ADD ONE OF THE FOLLOWING TO THE END OF PRODUCT CODE: |              |  |   |
| CHERRY PIE = CP                                                             |              |  |   |
| FRIDAY = FR                                                                 |              |  |   |
| CAESARSTONE = CS                                                            |              |  | ı |

NOTES:

ALL DIMENSIONS ARE NOMINAL AND SUBJECT TO CHANGE.

DO NOT DRILL OR ROUGH IN UNTIL YOU HAVE RECEIVED AND MEASURED YOUR PRODUCT.

ALL DIMENSIONS ARE IN MILLIMETRES.

DO NOT MEASURE FROM DRAWING.

\*LEFT HAND OFFSET PICTURED, RIGHT HAND OFFSET IS MIRRORED (REPLACE CODE SUFFIX L, WITH R)