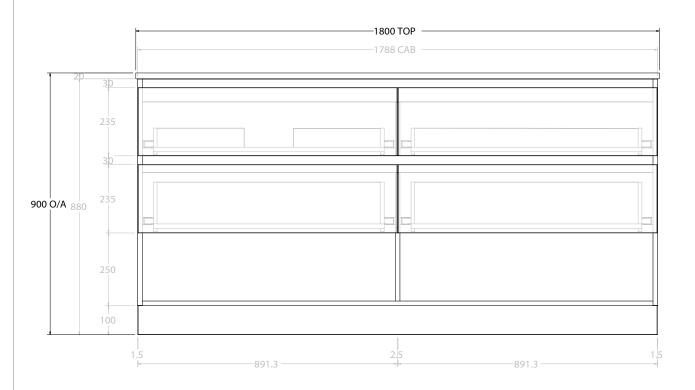

| PRODUCT:       | GLACIER SHELF TWIN 1800 FLOOR MOUNT OFFSET BASIN |                     |  |
|----------------|--------------------------------------------------|---------------------|--|
| CODE:          | LITE: GLLFSW1800WKL*                             | PRO: GLPFSW1800WKL* |  |
| MOUNTING:      | FLOOR MOUNT                                      |                     |  |
| SIZE:          | 1800W X 500D X 900H                              |                     |  |
| CONFIGURATION: | OPEN SHELF, ALL DRAWER                           |                     |  |
| VERSION: 01    | DATE: 09/07/22                                   |                     |  |

| TOP:                                                                        | BENCHTOP     |  | Γ |
|-----------------------------------------------------------------------------|--------------|--|---|
| BASIN POSITION:                                                             | OFFSET BASIN |  | Γ |
| FOR TOP OPTIONS PLEASE ADD ONE OF THE FOLLOWING TO THE END OF PRODUCT CODE: |              |  |   |
| CHERRY PIE = CP                                                             |              |  |   |
| FRIDAY = FR                                                                 |              |  |   |
| CAESARSTONE = CS                                                            |              |  | ı |

NOTES:

ALL DIMENSIONS ARE NOMINAL AND SUBJECT TO CHANGE.

DO NOT DRILL OR ROUGH IN UNTIL YOU HAVE RECEIVED AND MEASURED YOUR PRODUCT.

ALL DIMENSIONS ARE IN MILLIMETRES.

DO NOT MEASURE FROM DRAWING.

\*LEFT HAND OFFSET PICTURED, RIGHT HAND OFFSET IS MIRRORED (REPLACE CODE SUFFIX L, WITH R)