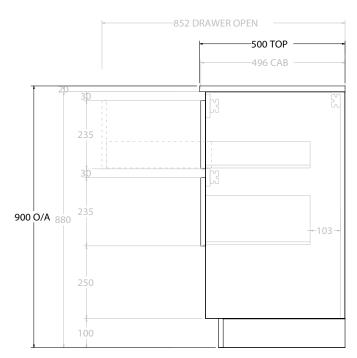

|   | PRODUCT:       | GLACIER SHELF TWIN 1800 FLOOR MOUNT DOUBLE BASIN | TOP: BENCHTOP                                                               | NOTES:                                                                      |
|---|----------------|--------------------------------------------------|-----------------------------------------------------------------------------|-----------------------------------------------------------------------------|
|   | CODE:          | LITE: GLLFSW1800WKD PRO: GLPFSW1800WKD           | BASIN POSITION: DOUBLE BASIN                                                | ALL DIMENSIONS ARE NOMINAL AND SUBJECT TO CHANGE.                           |
| ) | MOUNTING:      | FLOOR MOUNT                                      | FOR TOP OPTIONS PLEASE ADD ONE OF THE FOLLOWING TO THE END OF PRODUCT CODE: | DO NOT DRILL OR ROUGH IN UNTIL YOU HAVE RECEIVED AND MEASURED YOUR PRODUCT. |
|   | SIZE:          | 1800W X 500D X 900H                              | CHERRY PIE = CP                                                             | ALL DIMENSIONS ARE IN MILLIMETRES.                                          |
|   | CONFIGURATION: | OPEN SHELF, ALL DRAWER                           | FRIDAY = FR                                                                 | DO NOT MEASURE FROM DRAWING.                                                |
|   | VERSION: 01    | DATE: 09/07/22                                   | CAESARSTONE = CS                                                            |                                                                             |