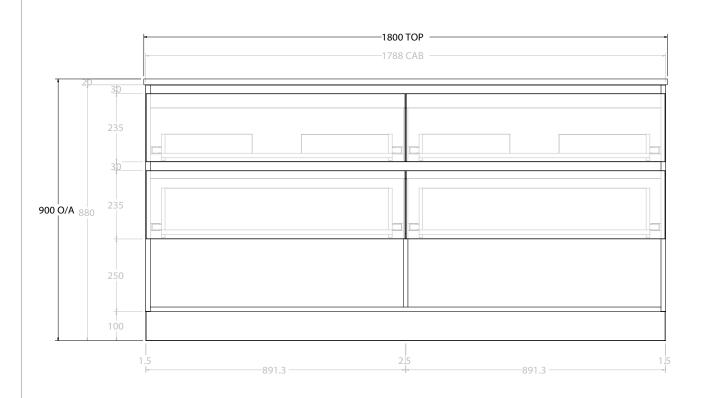

|   | PRODUCT:       | GLACIER SHELF TWIN 1800 FLOOR MOUNT DOUBLE BASIN | TOP: BENCHTOP                                                               | NOTES:                                                                      |
|---|----------------|--------------------------------------------------|-----------------------------------------------------------------------------|-----------------------------------------------------------------------------|
|   | CODE:          | LITE: GLLFSW1800WKD PRO: GLPFSW1800WKD           | BASIN POSITION: DOUBLE BASIN                                                | ALL DIMENSIONS ARE NOMINAL AND SUBJECT TO CHANGE.                           |
| ) | MOUNTING:      | FLOOR MOUNT                                      | FOR TOP OPTIONS PLEASE ADD ONE OF THE FOLLOWING TO THE END OF PRODUCT CODE: | DO NOT DRILL OR ROUGH IN UNTIL YOU HAVE RECEIVED AND MEASURED YOUR PRODUCT. |
|   | SIZE:          | 1800W X 500D X 900H                              | CHERRY PIE = CP                                                             | ALL DIMENSIONS ARE IN MILLIMETRES.                                          |
|   | CONFIGURATION: | OPEN SHELF, ALL DRAWER                           | FRIDAY = FR                                                                 | DO NOT MEASURE FROM DRAWING.                                                |
|   | VERSION: 01    | DATE: 09/07/22                                   | CAESARSTONE = CS                                                            |                                                                             |