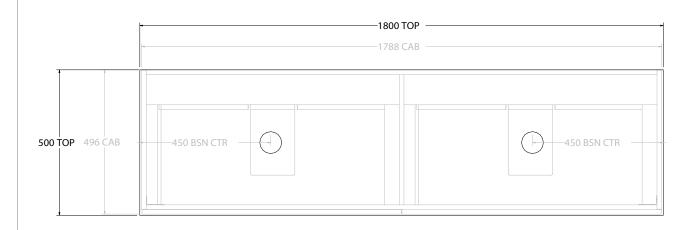

|   | PRODUCT:       | GLACIER SHELF TWIN 1800 FLOOR MOUNT DOUBLE BASIN | TOP: BENCHTOP                                                               | NOTES:                                                                      |
|---|----------------|--------------------------------------------------|-----------------------------------------------------------------------------|-----------------------------------------------------------------------------|
|   | CODE:          | LITE: GLLFSW1800WKD PRO: GLPFSW1800WKD           | BASIN POSITION: DOUBLE BASIN                                                | ALL DIMENSIONS ARE NOMINAL AND SUBJECT TO CHANGE.                           |
| ) | MOUNTING:      | FLOOR MOUNT                                      | FOR TOP OPTIONS PLEASE ADD ONE OF THE FOLLOWING TO THE END OF PRODUCT CODE: | DO NOT DRILL OR ROUGH IN UNTIL YOU HAVE RECEIVED AND MEASURED YOUR PRODUCT. |
|   | SIZE:          | 1800W X 500D X 900H                              | CHERRY PIE = CP                                                             | ALL DIMENSIONS ARE IN MILLIMETRES.                                          |
|   | CONFIGURATION: | OPEN SHELF, ALL DRAWER                           | FRIDAY = FR                                                                 | DO NOT MEASURE FROM DRAWING.                                                |
|   | VERSION: 01    | DATE: 09/07/22                                   | CAESARSTONE = CS                                                            |                                                                             |