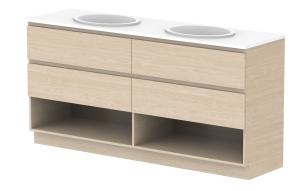

|   | PRODUCT:       | GLACIER SHELF TWIN 1800 FLOOR MOUNT DOUBLE BASIN | TOP: BENCHTOP                                                               | NOTES:                                                                      |
|---|----------------|--------------------------------------------------|-----------------------------------------------------------------------------|-----------------------------------------------------------------------------|
|   | CODE:          | LITE: GLLFSW1800WKD PRO: GLPFSW1800WKD           | BASIN POSITION: DOUBLE BASIN                                                | ALL DIMENSIONS ARE NOMINAL AND SUBJECT TO CHANGE.                           |
| ) | MOUNTING:      | FLOOR MOUNT                                      | FOR TOP OPTIONS PLEASE ADD ONE OF THE FOLLOWING TO THE END OF PRODUCT CODE: | DO NOT DRILL OR ROUGH IN UNTIL YOU HAVE RECEIVED AND MEASURED YOUR PRODUCT. |
|   | SIZE:          | 1800W X 500D X 900H                              | CHERRY PIE = CP                                                             | ALL DIMENSIONS ARE IN MILLIMETRES.                                          |
|   | CONFIGURATION: | OPEN SHELF, ALL DRAWER                           | FRIDAY = FR                                                                 | DO NOT MEASURE FROM DRAWING.                                                |
|   | VERSION: 01    | DATE: 09/07/22                                   | CAESARSTONE = CS                                                            |                                                                             |