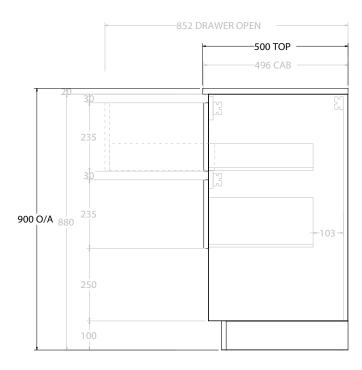

| _ |                |                                 |                    |  |
|---|----------------|---------------------------------|--------------------|--|
|   | PRODUCT:       | GLACIER SHELF TWIN 1800 FLOOR N | MOUNT CENTRE BASIN |  |
|   | CODE:          | LITE: GLLFSW1800WKC             | PRO: GLPFSW1800WKC |  |
| Г | MOUNTING:      | FLOOR MOUNT                     |                    |  |
| Г | SIZE:          | 1800W X 500D X 900H             |                    |  |
|   | CONFIGURATION: | OPEN SHELF, ALL DRAWER          |                    |  |
| Г | VERSION: 01    | DATE: 09/07/22                  |                    |  |

ALL DIMENSIONS ARE NOMINAL AND SUBJECT TO CHANGE.

DO NOT DRILL OR ROUGH IN UNTIL YOU HAVE RECEIVED AND MEASURED YOUR PRODUCT.

ALL DIMENSIONS ARE IN MILLIMETRES.

DO NOT MEASURE FROM DRAWING.