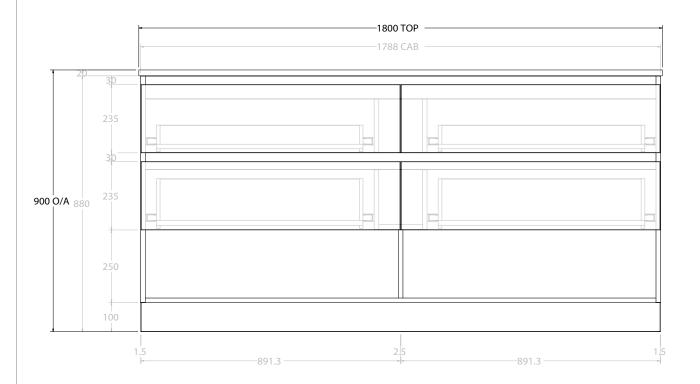

| _ |                |                                 |                    |  |
|---|----------------|---------------------------------|--------------------|--|
|   | PRODUCT:       | GLACIER SHELF TWIN 1800 FLOOR N | MOUNT CENTRE BASIN |  |
|   | CODE:          | LITE: GLLFSW1800WKC             | PRO: GLPFSW1800WKC |  |
| Г | MOUNTING:      | FLOOR MOUNT                     |                    |  |
| Г | SIZE:          | 1800W X 500D X 900H             |                    |  |
|   | CONFIGURATION: | OPEN SHELF, ALL DRAWER          |                    |  |
| Г | VERSION: 01    | DATE: 09/07/22                  |                    |  |

ALL DIMENSIONS ARE NOMINAL AND SUBJECT TO CHANGE.

DO NOT DRILL OR ROUGH IN UNTIL YOU HAVE RECEIVED AND MEASURED YOUR PRODUCT.

ALL DIMENSIONS ARE IN MILLIMETRES.

DO NOT MEASURE FROM DRAWING.