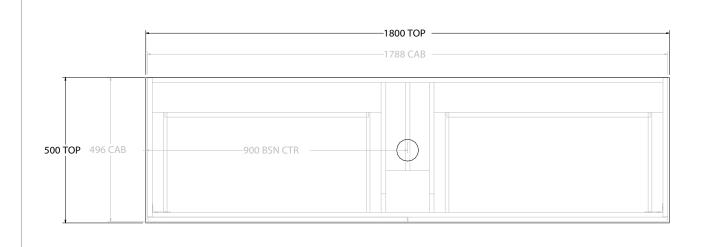

| _ |                |                                 |                    |  |
|---|----------------|---------------------------------|--------------------|--|
|   | PRODUCT:       | GLACIER SHELF TWIN 1800 FLOOR N | MOUNT CENTRE BASIN |  |
|   | CODE:          | LITE: GLLFSW1800WKC             | PRO: GLPFSW1800WKC |  |
| Г | MOUNTING:      | FLOOR MOUNT                     |                    |  |
| Г | SIZE:          | 1800W X 500D X 900H             |                    |  |
|   | CONFIGURATION: | OPEN SHELF, ALL DRAWER          |                    |  |
| Г | VERSION: 01    | DATE: 09/07/22                  |                    |  |

ALL DIMENSIONS ARE NOMINAL AND SUBJECT TO CHANGE.

DO NOT DRILL OR ROUGH IN UNTIL YOU HAVE RECEIVED AND MEASURED YOUR PRODUCT.

ALL DIMENSIONS ARE IN MILLIMETRES.

DO NOT MEASURE FROM DRAWING.