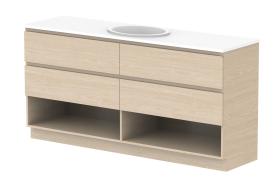

| _ |                |                                 |                    |  |
|---|----------------|---------------------------------|--------------------|--|
|   | PRODUCT:       | GLACIER SHELF TWIN 1800 FLOOR N | MOUNT CENTRE BASIN |  |
|   | CODE:          | LITE: GLLFSW1800WKC             | PRO: GLPFSW1800WKC |  |
| Г | MOUNTING:      | FLOOR MOUNT                     |                    |  |
| Г | SIZE:          | 1800W X 500D X 900H             |                    |  |
|   | CONFIGURATION: | OPEN SHELF, ALL DRAWER          |                    |  |
| Г | VERSION: 01    | DATE: 09/07/22                  |                    |  |