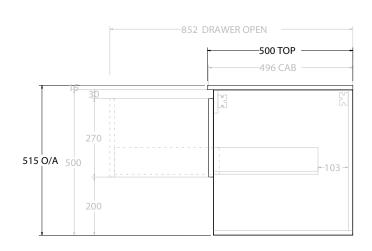

| PRODUCT:       | GLACIER SHELF SLIM 1800 WALL HUNG DOUBLE BASIN |
|----------------|------------------------------------------------|
| CODE:          | LITE: GLLFSS1800WHDCM PRO: GLPFSS1800WHDCM     |
| MOUNTING:      | WALL HUNG                                      |
| SIZE:          | 1800W X 500D X 515H                            |
| CONFIGURATION: | OPEN SHELF, ALL DRAWER                         |
| VERSION: 01    | DATE: 09/06/22                                 |

ALL DIMENSIONS ARE NOMINAL AND SUBJECT TO CHANGE.

DO NOT DRILL OR ROUGH IN UNTIL YOU HAVE RECEIVED AND MEASURED YOUR PRODUCT.

ALL DIMENSIONS ARE IN MILLIMETRES.

DO NOT MEASURE FROM DRAWING.