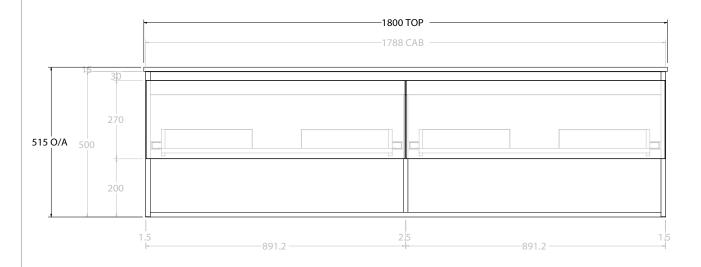

| PRODUCT:       | GLACIER SHELF SLIM 1800 WALL HUNG DOUBLE BASIN |
|----------------|------------------------------------------------|
| CODE:          | LITE: GLLFSS1800WHDCM PRO: GLPFSS1800WHDCM     |
| MOUNTING:      | WALL HUNG                                      |
| SIZE:          | 1800W X 500D X 515H                            |
| CONFIGURATION: | OPEN SHELF, ALL DRAWER                         |
| VERSION: 01    | DATE: 09/06/22                                 |

ALL DIMENSIONS ARE NOMINAL AND SUBJECT TO CHANGE.

DO NOT DRILL OR ROUGH IN UNTIL YOU HAVE RECEIVED AND MEASURED YOUR PRODUCT.

ALL DIMENSIONS ARE IN MILLIMETRES.

DO NOT MEASURE FROM DRAWING.