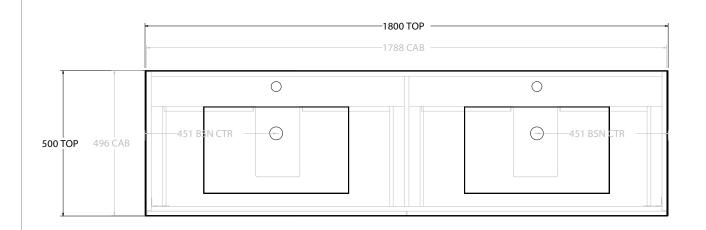

| PRODUCT:       | GLACIER SHELF SLIM 1800 WALL HUNG DOUBLE BASIN |
|----------------|------------------------------------------------|
| CODE:          | LITE: GLLFSS1800WHDCM PRO: GLPFSS1800WHDCM     |
| MOUNTING:      | WALL HUNG                                      |
| SIZE:          | 1800W X 500D X 515H                            |
| CONFIGURATION: | OPEN SHELF, ALL DRAWER                         |
| VERSION: 01    | DATE: 09/06/22                                 |

| 1 [  | TOP:            | CAST MARBLE LAURETTA | Γ |
|------|-----------------|----------------------|---|
| 1  - | IUP:            | CAST WANDLE LAURETTA | L |
| Ш    | BASIN POSITION: | DOUBLE BASIN         |   |
| 1    |                 |                      |   |
| 11   |                 |                      |   |
|      |                 |                      |   |
| Ш    |                 |                      |   |
| 11   |                 |                      |   |

ALL DIMENSIONS ARE NOMINAL AND SUBJECT TO CHANGE.

DO NOT DRILL OR ROUGH IN UNTIL YOU HAVE RECEIVED AND MEASURED YOUR PRODUCT.

ALL DIMENSIONS ARE IN MILLIMETRES.

DO NOT MEASURE FROM DRAWING.