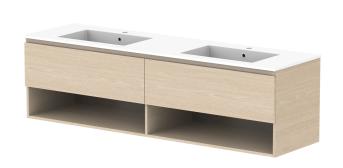

| PRODUCT:       | GLACIER SHELF SLIM 1800 WALL HUNG DOUBLE BASIN |
|----------------|------------------------------------------------|
| CODE:          | LITE: GLLFSS1800WHDCM PRO: GLPFSS1800WHDCM     |
| MOUNTING:      | WALL HUNG                                      |
| SIZE:          | 1800W X 500D X 515H                            |
| CONFIGURATION: | OPEN SHELF, ALL DRAWER                         |
| VERSION: 01    | DATE: 09/06/22                                 |

| 1 [  | TOP:            | CAST MARBLE LAURETTA | Γ |
|------|-----------------|----------------------|---|
| 1  - | IUP:            | CAST WANDLE LAURETTA | L |
| Ш    | BASIN POSITION: | DOUBLE BASIN         |   |
| 1    |                 |                      |   |
| 11   |                 |                      |   |
|      |                 |                      |   |
| Ш    |                 |                      |   |
| 11   |                 |                      |   |