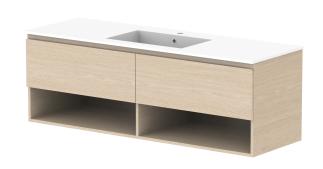

| PRODUCT:       | GLACIER SHELF SLIM 1800 WALL HUNG CENTRE BASIN |  |
|----------------|------------------------------------------------|--|
| CODE:          | LITE: GLLFSS1800WHCCM PRO: GLPFSS1800WHCCM     |  |
| MOUNTING:      | WALL HUNG                                      |  |
| SIZE:          | 1800W X 500D X 515H                            |  |
| CONFIGURATION: | OPEN SHELF, ALL DRAWER                         |  |
| VERSION: 01    | DATE: 09/06/22                                 |  |

| 1 [ | TOP:            | CAST MARBLE LAURETTA |  |
|-----|-----------------|----------------------|--|
|     | BASIN POSITION: | CENTRE BASIN         |  |
| П   |                 |                      |  |
| 11  |                 |                      |  |
| 11  |                 |                      |  |
| 11  |                 |                      |  |