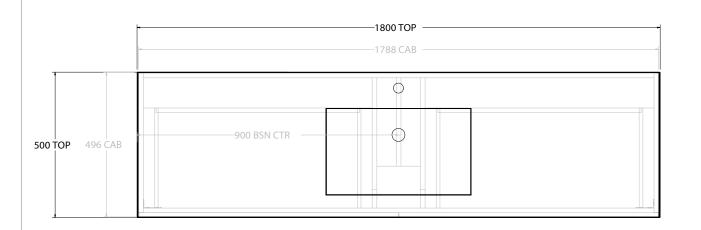

| PRODUCT:       | GLACIER SHELF SLIM 1800 WALL HUNG CENTRE BASIN |  |
|----------------|------------------------------------------------|--|
| CODE:          | LITE: GLLFSS1800WHCCM PRO: GLPFSS1800WHCCM     |  |
| MOUNTING:      | WALL HUNG                                      |  |
| SIZE:          | 1800W X 500D X 515H                            |  |
| CONFIGURATION: | OPEN SHELF, ALL DRAWER                         |  |
| VERSION: 01    | DATE: 09/06/22                                 |  |

| 1 [ | TOP:            | CAST MARBLE LAURETTA |  |
|-----|-----------------|----------------------|--|
|     | BASIN POSITION: | CENTRE BASIN         |  |
| П   |                 |                      |  |
| 11  |                 |                      |  |
| 11  |                 |                      |  |
| 11  |                 |                      |  |

NOTES:

ALL DIMENSIONS ARE NOMINAL AND SUBJECT TO CHANGE.

DO NOT DRILL OR ROUGH IN UNTIL YOU HAVE RECEIVED AND MEASURED YOUR PRODUCT.

ALL DIMENSIONS ARE IN MILLIMETRES.

DO NOT MEASURE FROM DRAWING.