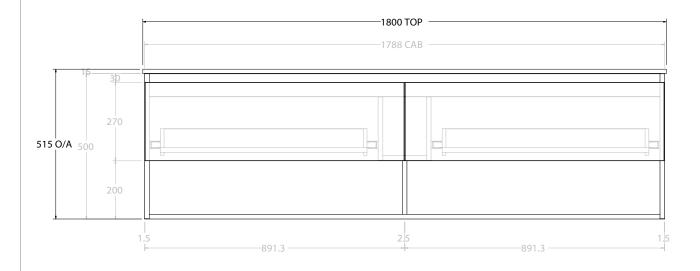

| PRODUCT:       | GLACIER SHELF SLIM 1800 WALL HUNG CENTRE BASIN |  |
|----------------|------------------------------------------------|--|
| CODE:          | LITE: GLLFSS1800WHCCM PRO: GLPFSS1800WHCCM     |  |
| MOUNTING:      | WALL HUNG                                      |  |
| SIZE:          | 1800W X 500D X 515H                            |  |
| CONFIGURATION: | OPEN SHELF, ALL DRAWER                         |  |
| VERSION: 01    | DATE: 09/06/22                                 |  |

NOTES:

ALL DIMENSIONS ARE NOMINAL AND SUBJECT TO CHANGE.

DO NOT DRILL OR ROUGH IN UNTIL YOU HAVE RECEIVED AND MEASURED YOUR PRODUCT.

ALL DIMENSIONS ARE IN MILLIMETRES.

DO NOT MEASURE FROM DRAWING.