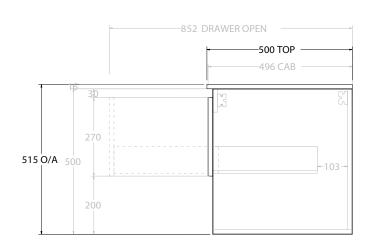

| PRODUCT:       | GLACIER SHELF SLIM 1800 WALL HUNG CENTRE BASIN |  |
|----------------|------------------------------------------------|--|
| CODE:          | LITE: GLLFSS1800WHCCM PRO: GLPFSS1800WHCCM     |  |
| MOUNTING:      | WALL HUNG                                      |  |
| SIZE:          | 1800W X 500D X 515H                            |  |
| CONFIGURATION: | OPEN SHELF, ALL DRAWER                         |  |
| VERSION: 01    | DATE: 09/06/22                                 |  |

NOTES:

ALL DIMENSIONS ARE NOMINAL AND SUBJECT TO CHANGE.

DO NOT DRILL OR ROUGH IN UNTIL YOU HAVE RECEIVED AND MEASURED YOUR PRODUCT.

ALL DIMENSIONS ARE IN MILLIMETRES.

DO NOT MEASURE FROM DRAWING.