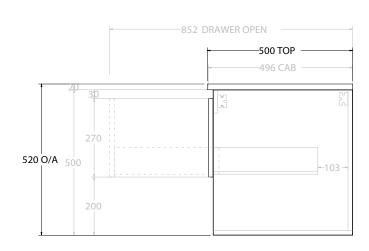

| PRODUCT:       | GLACIER SHELF SLIM 1800 FLOOR MOUNT OFFSET BASIN |
|----------------|--------------------------------------------------|
| CODE:          | LITE: GLLFSS1800WHL* PRO: GLPFSS1800WHL*         |
| MOUNTING:      | WALL HUNG                                        |
| SIZE:          | 1800W X 500D X 520H                              |
| CONFIGURATION: | OPEN SHELF, ALL DRAWER                           |
| VERSION: 01    | DATE: 09/06/22                                   |

ALL DIMENSIONS ARE NOMINAL AND SUBJECT TO CHANGE.

DO NOT DRILL OR ROUGH IN UNTIL YOU HAVE RECEIVED AND MEASURED YOUR PRODUCT.

ALL DIMENSIONS ARE IN MILLIMETRES.

DO NOT MEASURE FROM DRAWING.

\*LEFT HAND OFFSET PICTURED, RIGHT HAND OFFSET IS MIRRORED (REPLACE CODE SUFFIX L, WITH R)