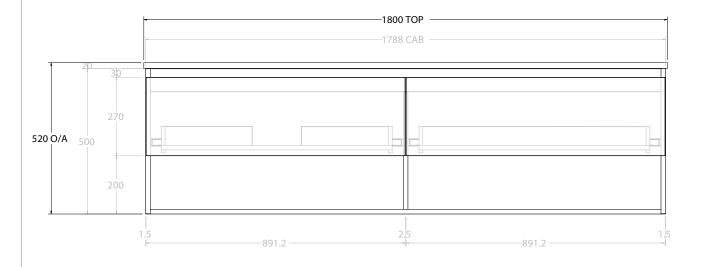

| PRODUCT:       | GLACIER SHELF SLIM 1800 FLOOR MOUNT OFFSET BASIN |
|----------------|--------------------------------------------------|
| CODE:          | LITE: GLLFSS1800WHL* PRO: GLPFSS1800WHL*         |
| MOUNTING:      | WALL HUNG                                        |
| SIZE:          | 1800W X 500D X 520H                              |
| CONFIGURATION: | OPEN SHELF, ALL DRAWER                           |
| VERSION: 01    | DATE: 09/06/22                                   |

ALL DIMENSIONS ARE NOMINAL AND SUBJECT TO CHANGE.

DO NOT DRILL OR ROUGH IN UNTIL YOU HAVE RECEIVED AND MEASURED YOUR PRODUCT.

ALL DIMENSIONS ARE IN MILLIMETRES.

DO NOT MEASURE FROM DRAWING.

\*LEFT HAND OFFSET PICTURED, RIGHT HAND OFFSET IS MIRRORED (REPLACE CODE SUFFIX L, WITH R)