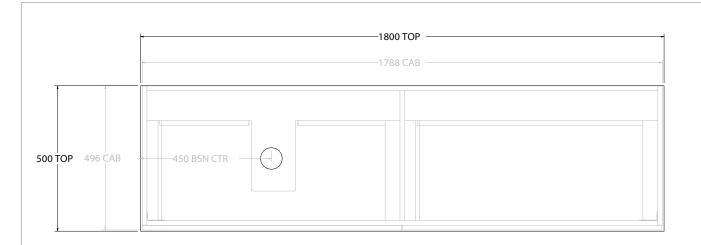

| PRODUCT:       | GLACIER SHELF SLIM 1800 FLOOR MOUNT OFFSET BASIN |
|----------------|--------------------------------------------------|
| CODE:          | LITE: GLLFSS1800WHL* PRO: GLPFSS1800WHL*         |
| MOUNTING:      | WALL HUNG                                        |
| SIZE:          | 1800W X 500D X 520H                              |
| CONFIGURATION: | OPEN SHELF, ALL DRAWER                           |
| VERSION: 01    | DATE: 09/06/22                                   |

| TOP:                                                                        | BENCHTOP     |  |
|-----------------------------------------------------------------------------|--------------|--|
| BASIN POSITION:                                                             | CENTRE BASIN |  |
| FOR TOP OPTIONS PLEASE ADD ONE OF THE FOLLOWING TO THE END OF PRODUCT CODE: |              |  |
| CHERRY PIE = CP                                                             |              |  |
| FRIDAY = FR                                                                 |              |  |
| CAESARSTONE = CS                                                            |              |  |

ALL DIMENSIONS ARE NOMINAL AND SUBJECT TO CHANGE.

DO NOT DRILL OR ROUGH IN UNTIL YOU HAVE RECEIVED AND MEASURED YOUR PRODUCT.

ALL DIMENSIONS ARE IN MILLIMETRES.

DO NOT MEASURE FROM DRAWING.

\*LEFT HAND OFFSET PICTURED, RIGHT HAND OFFSET IS MIRRORED (REPLACE CODE SUFFIX L, WITH R)