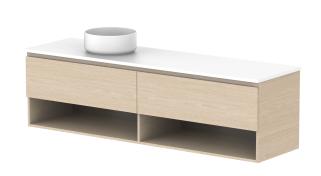

| PRODUCT:       | GLACIER SHELF SLIM 1800 FLOOR MOUNT OFFSET BASIN |
|----------------|--------------------------------------------------|
| CODE:          | LITE: GLLFSS1800WHL* PRO: GLPFSS1800WHL*         |
| MOUNTING:      | WALL HUNG                                        |
| SIZE:          | 1800W X 500D X 520H                              |
| CONFIGURATION: | OPEN SHELF, ALL DRAWER                           |
| VERSION: 01    | DATE: 09/06/22                                   |

| TOP:                                                                        | BENCHTOP     |  |
|-----------------------------------------------------------------------------|--------------|--|
| BASIN POSITION:                                                             | CENTRE BASIN |  |
| FOR TOP OPTIONS PLEASE ADD ONE OF THE FOLLOWING TO THE END OF PRODUCT CODE: |              |  |
| CHERRY PIE = CP                                                             |              |  |
| FRIDAY = FR                                                                 |              |  |
| CAESARSTONE = CS                                                            |              |  |