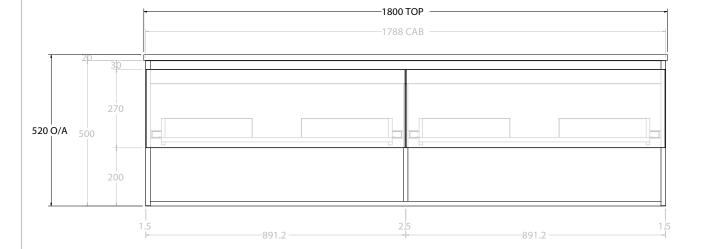

|    | PRODUCT:       | GLACIER SHELF SLIM 1800 WALL HUNG DOUBLE BASIN | TOP: BENCHTOP                                                               | NOTES:                                                                      |
|----|----------------|------------------------------------------------|-----------------------------------------------------------------------------|-----------------------------------------------------------------------------|
| dp | CODE:          | LITE: GLLFSS1800WHD PRO: GLPFSS1800WHD         | BASIN POSITION: DOUBLE BASIN                                                | ALL DIMENSIONS ARE NOMINAL AND SUBJECT TO CHANGE.                           |
|    | MOUNTING:      | WALL HUNG                                      | FOR TOP OPTIONS PLEASE ADD ONE OF THE FOLLOWING TO THE END OF PRODUCT CODE: | DO NOT DRILL OR ROUGH IN UNTIL YOU HAVE RECEIVED AND MEASURED YOUR PRODUCT. |
|    | SIZE:          | 1800W X 500D X 520H                            | CHERRY PIE = CP                                                             | ALL DIMENSIONS ARE IN MILLIMETRES.                                          |
|    | CONFIGURATION: | OPEN SHELF, ALL DRAWER                         | FRIDAY = FR                                                                 | DO NOT MEASURE FROM DRAWING.                                                |
|    | VERSION: 01    | DATE: 09/06/22                                 | CAESARSTONE = CS                                                            |                                                                             |