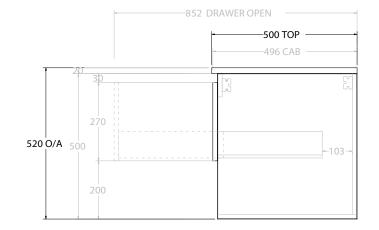

|    | PRODUCT:       | GLACIER SHELF SLIM 1800 WALL HUNG DOUBLE BASIN | TOP: BENCHTOP                                                               | NOTES:                                                                      |
|----|----------------|------------------------------------------------|-----------------------------------------------------------------------------|-----------------------------------------------------------------------------|
| dp | CODE:          | LITE: GLLFSS1800WHD PRO: GLPFSS1800WHD         | BASIN POSITION: DOUBLE BASIN                                                | ALL DIMENSIONS ARE NOMINAL AND SUBJECT TO CHANGE.                           |
|    | MOUNTING:      | WALL HUNG                                      | FOR TOP OPTIONS PLEASE ADD ONE OF THE FOLLOWING TO THE END OF PRODUCT CODE: | DO NOT DRILL OR ROUGH IN UNTIL YOU HAVE RECEIVED AND MEASURED YOUR PRODUCT. |
|    | SIZE:          | 1800W X 500D X 520H                            | CHERRY PIE = CP                                                             | ALL DIMENSIONS ARE IN MILLIMETRES.                                          |
|    | CONFIGURATION: | OPEN SHELF, ALL DRAWER                         | FRIDAY = FR                                                                 | DO NOT MEASURE FROM DRAWING.                                                |
|    | VERSION: 01    | DATE: 09/06/22                                 | CAESARSTONE = CS                                                            |                                                                             |