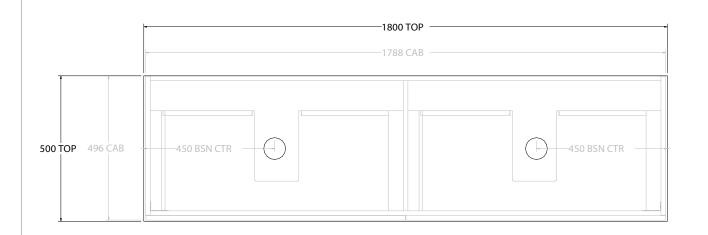

|    | PRODUCT:       | GLACIER SHELF SLIM 1800 WALL HUNG DOUBLE BASIN | TOP: BENCHTOP                                                               | NOTES:                                                                      |
|----|----------------|------------------------------------------------|-----------------------------------------------------------------------------|-----------------------------------------------------------------------------|
| dp | CODE:          | LITE: GLLFSS1800WHD PRO: GLPFSS1800WHD         | BASIN POSITION: DOUBLE BASIN                                                | ALL DIMENSIONS ARE NOMINAL AND SUBJECT TO CHANGE.                           |
|    | MOUNTING:      | WALL HUNG                                      | FOR TOP OPTIONS PLEASE ADD ONE OF THE FOLLOWING TO THE END OF PRODUCT CODE: | DO NOT DRILL OR ROUGH IN UNTIL YOU HAVE RECEIVED AND MEASURED YOUR PRODUCT. |
|    | SIZE:          | 1800W X 500D X 520H                            | CHERRY PIE = CP                                                             | ALL DIMENSIONS ARE IN MILLIMETRES.                                          |
|    | CONFIGURATION: | OPEN SHELF, ALL DRAWER                         | FRIDAY = FR                                                                 | DO NOT MEASURE FROM DRAWING.                                                |
|    | VERSION: 01    | DATE: 09/06/22                                 | CAESARSTONE = CS                                                            |                                                                             |