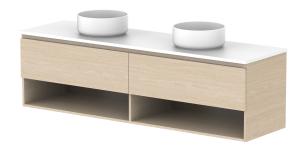

|    | PRODUCT:       | GLACIER SHELF SLIM 1800 WALL HUNG DOUBLE BASIN | TOP: BENCHTOP                                                               | NOTES:                                                                      |
|----|----------------|------------------------------------------------|-----------------------------------------------------------------------------|-----------------------------------------------------------------------------|
| dp | CODE:          | LITE: GLLFSS1800WHD PRO: GLPFSS1800WHD         | BASIN POSITION: DOUBLE BASIN                                                | ALL DIMENSIONS ARE NOMINAL AND SUBJECT TO CHANGE.                           |
|    | MOUNTING:      | WALL HUNG                                      | FOR TOP OPTIONS PLEASE ADD ONE OF THE FOLLOWING TO THE END OF PRODUCT CODE: | DO NOT DRILL OR ROUGH IN UNTIL YOU HAVE RECEIVED AND MEASURED YOUR PRODUCT. |
|    | SIZE:          | 1800W X 500D X 520H                            | CHERRY PIE = CP                                                             | ALL DIMENSIONS ARE IN MILLIMETRES.                                          |
|    | CONFIGURATION: | OPEN SHELF, ALL DRAWER                         | FRIDAY = FR                                                                 | DO NOT MEASURE FROM DRAWING.                                                |
|    | VERSION: 01    | DATE: 09/06/22                                 | CAESARSTONE = CS                                                            |                                                                             |