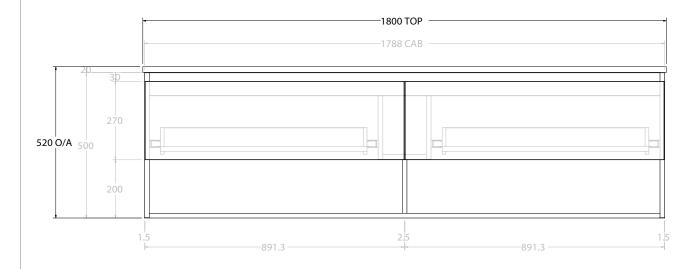

| PRODUCT:       | GLACIER SHELF SLIM 1800 WALL HUNG CENTRE BASIN |                    |  |
|----------------|------------------------------------------------|--------------------|--|
| CODE:          | LITE: GLLFSS1800WHC                            | PRO: GLPFSS1800WHC |  |
| MOUNTING:      | WALL HUNG                                      |                    |  |
| SIZE:          | 1800W X 500D X 520H                            |                    |  |
| CONFIGURATION: | OPEN SHELF, ALL DRAWER                         |                    |  |
| VERSION: 01    | DATE: 09/06/22                                 |                    |  |

NOTES:

ALL DIMENSIONS ARE NOMINAL AND SUBJECT TO CHANGE.

DO NOT DRILL OR ROUGH IN UNTIL YOU HAVE RECEIVED AND MEASURED YOUR PRODUCT.

ALL DIMENSIONS ARE IN MILLIMETRES.

DO NOT MEASURE FROM DRAWING.