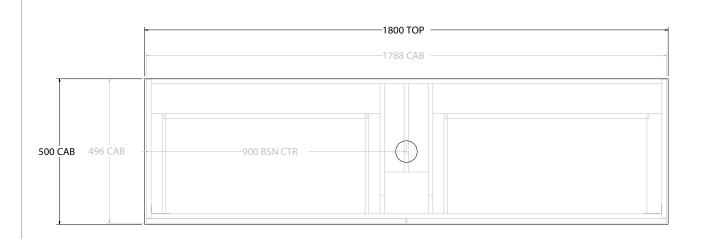

| PRODUCT:       | GLACIER SHELF SLIM 1800 WALL HUNG CENTRE BASIN |                    |  |
|----------------|------------------------------------------------|--------------------|--|
| CODE:          | LITE: GLLFSS1800WHC                            | PRO: GLPFSS1800WHC |  |
| MOUNTING:      | WALL HUNG                                      |                    |  |
| SIZE:          | 1800W X 500D X 520H                            |                    |  |
| CONFIGURATION: | OPEN SHELF, ALL DRAWER                         |                    |  |
| VERSION: 01    | DATE: 09/06/22                                 |                    |  |

NOTES:

ALL DIMENSIONS ARE NOMINAL AND SUBJECT TO CHANGE.

DO NOT DRILL OR ROUGH IN UNTIL YOU HAVE RECEIVED AND MEASURED YOUR PRODUCT.

ALL DIMENSIONS ARE IN MILLIMETRES.

DO NOT MEASURE FROM DRAWING.