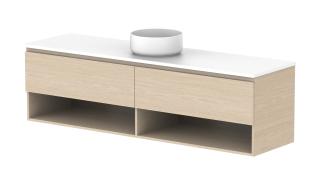

| PRODUCT:       | GLACIER SHELF SLIM 1800 WALL HUNG CENTRE BASIN |                    |  |
|----------------|------------------------------------------------|--------------------|--|
| CODE:          | LITE: GLLFSS1800WHC                            | PRO: GLPFSS1800WHC |  |
| MOUNTING:      | WALL HUNG                                      |                    |  |
| SIZE:          | 1800W X 500D X 520H                            |                    |  |
| CONFIGURATION: | OPEN SHELF, ALL DRAWER                         |                    |  |
| VERSION: 01    | DATE: 09/06/22                                 |                    |  |

|                                                                             | TOP:             | BENCHTOP     |  |   |
|-----------------------------------------------------------------------------|------------------|--------------|--|---|
|                                                                             | BASIN POSITION:  | CENTRE BASIN |  | ſ |
| FOR TOP OPTIONS PLEASE ADD ONE OF THE FOLLOWING TO THE END OF PRODUCT CODE: |                  |              |  | l |
|                                                                             | CHERRY PIE = CP  |              |  |   |
|                                                                             | FRIDAY = FR      |              |  |   |
|                                                                             | CAESARSTONE = CS |              |  |   |