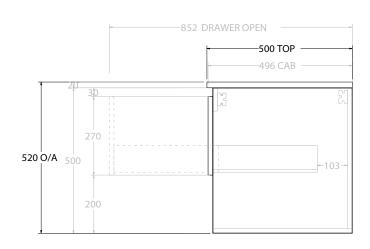

| PRODUCT:       | GLACIER SHELF SLIM 1800 WALL HUNG CENTRE BASIN |                    |  |
|----------------|------------------------------------------------|--------------------|--|
| CODE:          | LITE: GLLFSS1800WHC                            | PRO: GLPFSS1800WHC |  |
| MOUNTING:      | WALL HUNG                                      |                    |  |
| SIZE:          | 1800W X 500D X 520H                            |                    |  |
| CONFIGURATION: | OPEN SHELF, ALL DRAWER                         |                    |  |
| VERSION: 01    | DATE: 09/06/22                                 |                    |  |

NOTES:

ALL DIMENSIONS ARE NOMINAL AND SUBJECT TO CHANGE.

DO NOT DRILL OR ROUGH IN UNTIL YOU HAVE RECEIVED AND MEASURED YOUR PRODUCT.

ALL DIMENSIONS ARE IN MILLIMETRES.

DO NOT MEASURE FROM DRAWING.