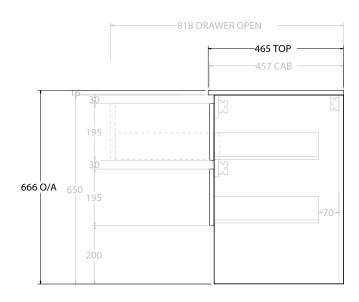

| PRODUCT:       | GLACIER SHELF TWIN 1500 WALL HUNG DOUBLE BASIN |
|----------------|------------------------------------------------|
| CODE:          | LITE: GLLFSW1500WHDCE PRO: GLPFSW1500WHDCE     |
| MOUNTING:      | WALL HUNG                                      |
| SIZE:          | 1515W X 465D X 666H                            |
| CONFIGURATION: | OPEN SHELF, ALL DRAWER                         |
| VERSION: 02    | DATE: 15/03/2023                               |

ALL DIMENSIONS ARE NOMINAL AND SUBJECT TO CHANGE.

DO NOT DRILL OR ROUGH IN UNTIL YOU HAVE RECEIVED AND MEASURED YOUR PRODUCT.

ALL DIMENSIONS ARE IN MILLIMETRES.

DO NOT MEASURE FROM DRAWING.