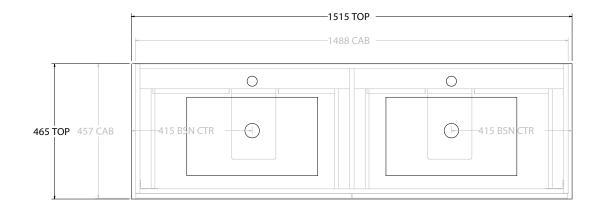

| PRODUCT:       | GLACIER SHELF TWIN 1500 WALL HUNG DOUBLE BASIN |
|----------------|------------------------------------------------|
| CODE:          | LITE: GLLFSW1500WHDCE PRO: GLPFSW1500WHDCE     |
| MOUNTING:      | WALL HUNG                                      |
| SIZE:          | 1515W X 465D X 666H                            |
| CONFIGURATION: | OPEN SHELF, ALL DRAWER                         |
| VERSION: 02    | DATE: 15/03/2023                               |

|   | TOP:            | CERAMIC GLACIER 1500 |  |
|---|-----------------|----------------------|--|
|   | BASIN POSITION: | DOUBLE BASIN         |  |
|   |                 |                      |  |
|   |                 |                      |  |
| П |                 |                      |  |
| H |                 |                      |  |

ALL DIMENSIONS ARE NOMINAL AND SUBJECT TO CHANGE.

DO NOT DRILL OR ROUGH IN UNTIL YOU HAVE RECEIVED AND MEASURED YOUR PRODUCT.

ALL DIMENSIONS ARE IN MILLIMETRES.

DO NOT MEASURE FROM DRAWING.