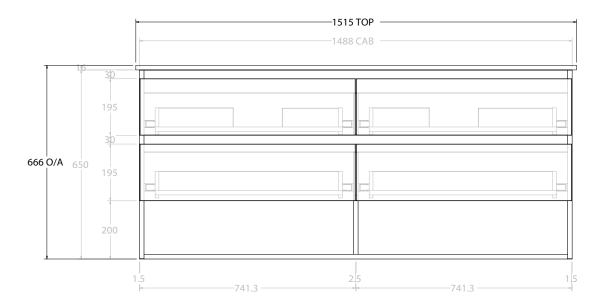

| PRODUCT:       | GLACIER SHELF TWIN 1500 WALL HUNG DOUBLE BASIN |
|----------------|------------------------------------------------|
| CODE:          | LITE: GLLFSW1500WHDCE PRO: GLPFSW1500WHDCE     |
| MOUNTING:      | WALL HUNG                                      |
| SIZE:          | 1515W X 465D X 666H                            |
| CONFIGURATION: | OPEN SHELF, ALL DRAWER                         |
| VERSION: 02    | DATE: 15/03/2023                               |

ALL DIMENSIONS ARE NOMINAL AND SUBJECT TO CHANGE.

DO NOT DRILL OR ROUGH IN UNTIL YOU HAVE RECEIVED AND MEASURED YOUR PRODUCT.

ALL DIMENSIONS ARE IN MILLIMETRES.

DO NOT MEASURE FROM DRAWING.