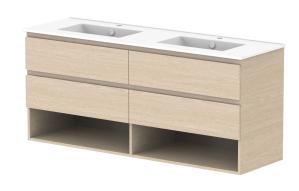

| PRODUCT:       | GLACIER SHELF TWIN 1500 WALL HUNG DOUBLE BASIN |
|----------------|------------------------------------------------|
| CODE:          | LITE: GLLFSW1500WHDCE PRO: GLPFSW1500WHDCE     |
| MOUNTING:      | WALL HUNG                                      |
| SIZE:          | 1515W X 465D X 666H                            |
| CONFIGURATION: | OPEN SHELF, ALL DRAWER                         |
| VERSION: 02    | DATE: 15/03/2023                               |

|   | TOP:            | CERAMIC GLACIER 1500 |  |
|---|-----------------|----------------------|--|
|   | BASIN POSITION: | DOUBLE BASIN         |  |
|   |                 |                      |  |
|   |                 |                      |  |
| П |                 |                      |  |
| H |                 |                      |  |