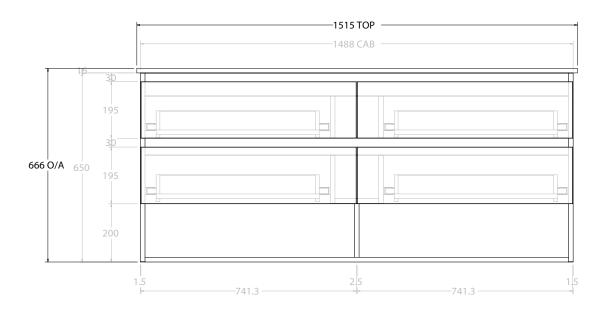

| PRODUCT:       | GLACIER SHELF TWIN 1500 WALL HUNG CENTRE BASIN |                      |
|----------------|------------------------------------------------|----------------------|
| CODE:          | LITE: GLLFSW1500WHCCE                          | PRO: GLPFSW1500WHCCE |
| MOUNTING:      | WALL HUNG                                      |                      |
| SIZE:          | 1515W X 465D X 666H                            |                      |
| CONFIGURATION: | OPEN SHELF, ALL DRAWER                         |                      |
| VERSION: 02    | DATE: 15/03/2023                               |                      |

ALL DIMENSIONS ARE NOMINAL AND SUBJECT TO CHANGE.

DO NOT DRILL OR ROUGH IN UNTIL YOU HAVE RECEIVED AND MEASURED YOUR PRODUCT.

ALL DIMENSIONS ARE IN MILLIMETRES.

DO NOT MEASURE FROM DRAWING.