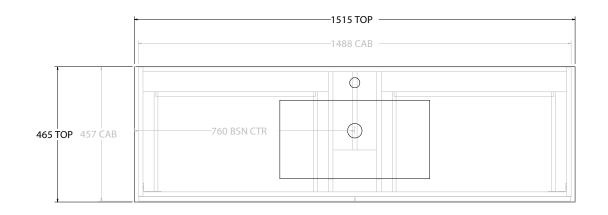

| PRODUCT:       | GLACIER SHELF TWIN 1500 WALL HUNG CENTRE BASIN |                      |
|----------------|------------------------------------------------|----------------------|
| CODE:          | LITE: GLLFSW1500WHCCE                          | PRO: GLPFSW1500WHCCE |
| MOUNTING:      | WALL HUNG                                      |                      |
| SIZE:          | 1515W X 465D X 666H                            |                      |
| CONFIGURATION: | OPEN SHELF, ALL DRAWER                         |                      |
| VERSION: 02    | DATE: 15/03/2023                               |                      |

| TOP:            | CERAMIC GLACIER 1500 | ٦ |
|-----------------|----------------------|---|
| BASIN POSITION: | CENTRE BASIN         |   |
|                 |                      | ٦ |
|                 |                      |   |
|                 |                      |   |
|                 |                      |   |

ALL DIMENSIONS ARE NOMINAL AND SUBJECT TO CHANGE.

DO NOT DRILL OR ROUGH IN UNTIL YOU HAVE RECEIVED AND MEASURED YOUR PRODUCT.

ALL DIMENSIONS ARE IN MILLIMETRES.

DO NOT MEASURE FROM DRAWING.