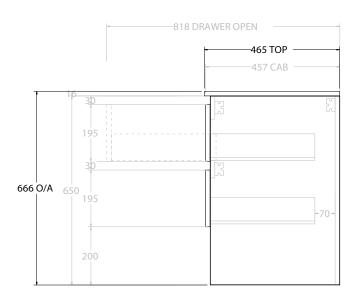

| PRODUCT:       | GLACIER SHELF TWIN 1500 WALL HUNG CENTRE BASIN |                      |
|----------------|------------------------------------------------|----------------------|
| CODE:          | LITE: GLLFSW1500WHCCE                          | PRO: GLPFSW1500WHCCE |
| MOUNTING:      | WALL HUNG                                      |                      |
| SIZE:          | 1515W X 465D X 666H                            |                      |
| CONFIGURATION: | OPEN SHELF, ALL DRAWER                         |                      |
| VERSION: 02    | DATE: 15/03/2023                               |                      |

ALL DIMENSIONS ARE NOMINAL AND SUBJECT TO CHANGE.

DO NOT DRILL OR ROUGH IN UNTIL YOU HAVE RECEIVED AND MEASURED YOUR PRODUCT.

ALL DIMENSIONS ARE IN MILLIMETRES.

DO NOT MEASURE FROM DRAWING.