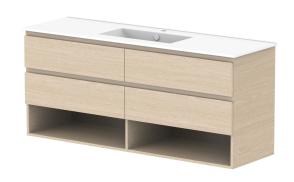

| PRODUCT:       | GLACIER SHELF TWIN 1500 WALL HUNG CENTRE BASIN |                      |
|----------------|------------------------------------------------|----------------------|
| CODE:          | LITE: GLLFSW1500WHCCE                          | PRO: GLPFSW1500WHCCE |
| MOUNTING:      | WALL HUNG                                      |                      |
| SIZE:          | 1515W X 465D X 666H                            |                      |
| CONFIGURATION: | OPEN SHELF, ALL DRAWER                         |                      |
| VERSION: 02    | DATE: 15/03/2023                               |                      |