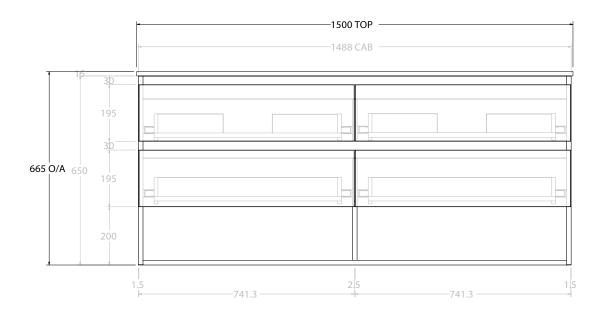

| PRODUCT:       | GLACIER SHELF TWIN 1500 WALL HUNG DOUBLE BASIN |                      |  |
|----------------|------------------------------------------------|----------------------|--|
| CODE:          | LITE: GLLFSW1500WHDCM                          | PRO: GLPFSW1500WHDCM |  |
| MOUNTING:      | WALL HUNG                                      |                      |  |
| SIZE:          | 1500W X 500D X 665H                            |                      |  |
| CONFIGURATION: | OPEN SHELF, ALL DRAWER                         |                      |  |
| VERSION: 01    | DATE: 09/06/22                                 |                      |  |

ALL DIMENSIONS ARE NOMINAL AND SUBJECT TO CHANGE.

DO NOT DRILL OR ROUGH IN UNTIL YOU HAVE RECEIVED AND MEASURED YOUR PRODUCT.

ALL DIMENSIONS ARE IN MILLIMETRES.

DO NOT MEASURE FROM DRAWING.