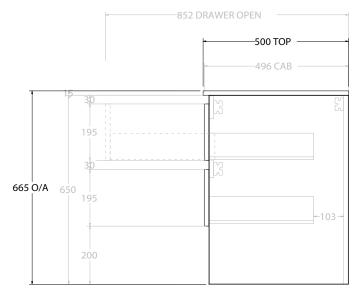

| PRODUCT:       | GLACIER SHELF TWIN 1500 WALL HUNG DOUBLE BASIN |                      |  |
|----------------|------------------------------------------------|----------------------|--|
| CODE:          | LITE: GLLFSW1500WHDCM                          | PRO: GLPFSW1500WHDCM |  |
| MOUNTING:      | WALL HUNG                                      |                      |  |
| SIZE:          | 1500W X 500D X 665H                            |                      |  |
| CONFIGURATION: | OPEN SHELF, ALL DRAWER                         |                      |  |
| VERSION: 01    | DATE: 09/06/22                                 |                      |  |

ALL DIMENSIONS ARE NOMINAL AND SUBJECT TO CHANGE.

DO NOT DRILL OR ROUGH IN UNTIL YOU HAVE RECEIVED AND MEASURED YOUR PRODUCT.

ALL DIMENSIONS ARE IN MILLIMETRES.

DO NOT MEASURE FROM DRAWING.