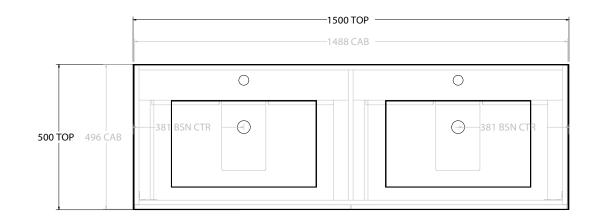

| PRODUCT:       | GLACIER SHELF TWIN 1500 WALL HUNG DOUBLE BASIN |                      |  |
|----------------|------------------------------------------------|----------------------|--|
| CODE:          | LITE: GLLFSW1500WHDCM                          | PRO: GLPFSW1500WHDCM |  |
| MOUNTING:      | WALL HUNG                                      |                      |  |
| SIZE:          | 1500W X 500D X 665H                            |                      |  |
| CONFIGURATION: | OPEN SHELF, ALL DRAWER                         |                      |  |
| VERSION: 01    | DATE: 09/06/22                                 |                      |  |

ALL DIMENSIONS ARE NOMINAL AND SUBJECT TO CHANGE.

DO NOT DRILL OR ROUGH IN UNTIL YOU HAVE RECEIVED AND MEASURED YOUR PRODUCT.

ALL DIMENSIONS ARE IN MILLIMETRES.

DO NOT MEASURE FROM DRAWING.