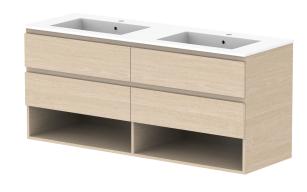

| PRODUCT:       | GLACIER SHELF TWIN 1500 WALL HUNG DOUBLE BASIN |                      |  |
|----------------|------------------------------------------------|----------------------|--|
| CODE:          | LITE: GLLFSW1500WHDCM                          | PRO: GLPFSW1500WHDCM |  |
| MOUNTING:      | WALL HUNG                                      |                      |  |
| SIZE:          | 1500W X 500D X 665H                            |                      |  |
| CONFIGURATION: | OPEN SHELF, ALL DRAWER                         |                      |  |
| VERSION: 01    | DATE: 09/06/22                                 |                      |  |

| CAST MARBLE LAURETTA 1500 |
|---------------------------|
| DOUBLE BASIN              |
|                           |
|                           |
|                           |
|                           |