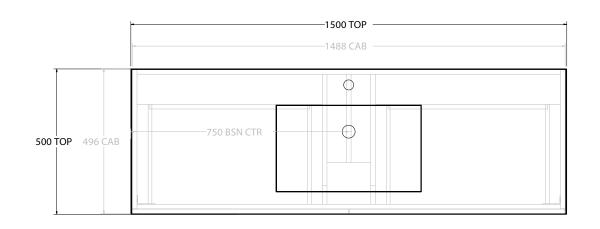

| PRODUCT:       | GLACIER SHELF TWIN 1500 WALL HUNG CENTRE BASIN |  |
|----------------|------------------------------------------------|--|
| CODE:          | LITE: GLLFSW1500WHCCM PRO: GLPFSW1500WHCCM     |  |
| MOUNTING:      | WALL HUNG                                      |  |
| SIZE:          | 1500W X 500D X 665H                            |  |
| CONFIGURATION: | OPEN SHELF, ALL DRAWER                         |  |
| VERSION: 01    | DATE: 09/06/22                                 |  |

|   | TOP:            | CAST MARBLE LAURETTA 1500 |
|---|-----------------|---------------------------|
|   | BASIN POSITION: | CENTRE BASIN              |
| 7 |                 |                           |
| 7 |                 |                           |
| 7 |                 |                           |
| 7 |                 |                           |

ALL DIMENSIONS ARE NOMINAL AND SUBJECT TO CHANGE.

DO NOT DRILL OR ROUGH IN UNTIL YOU HAVE RECEIVED AND MEASURED YOUR PRODUCT.

ALL DIMENSIONS ARE IN MILLIMETRES.

DO NOT MEASURE FROM DRAWING.