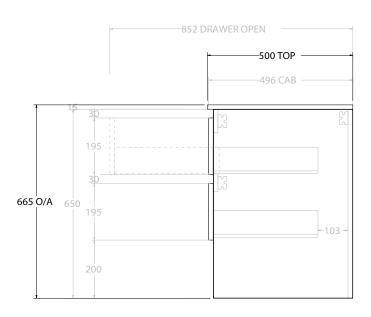

| PRODUCT:       | GLACIER SHELF TWIN 1500 WALL HUNG CENTRE BASIN |  |
|----------------|------------------------------------------------|--|
| CODE:          | LITE: GLLFSW1500WHCCM PRO: GLPFSW1500WHCCM     |  |
| MOUNTING:      | WALL HUNG                                      |  |
| SIZE:          | 1500W X 500D X 665H                            |  |
| CONFIGURATION: | OPEN SHELF, ALL DRAWER                         |  |
| VERSION: 01    | DATE: 09/06/22                                 |  |

ALL DIMENSIONS ARE NOMINAL AND SUBJECT TO CHANGE.

DO NOT DRILL OR ROUGH IN UNTIL YOU HAVE RECEIVED AND MEASURED YOUR PRODUCT.

ALL DIMENSIONS ARE IN MILLIMETRES.

DO NOT MEASURE FROM DRAWING.