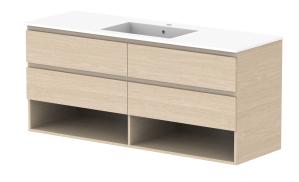

| PRODUCT:       | GLACIER SHELF TWIN 1500 WALL HUNG CENTRE BASIN |  |
|----------------|------------------------------------------------|--|
| CODE:          | LITE: GLLFSW1500WHCCM PRO: GLPFSW1500WHCCM     |  |
| MOUNTING:      | WALL HUNG                                      |  |
| SIZE:          | 1500W X 500D X 665H                            |  |
| CONFIGURATION: | OPEN SHELF, ALL DRAWER                         |  |
| VERSION: 01    | DATE: 09/06/22                                 |  |

|   | TOP:            | CAST MARBLE LAURETTA 1500 |
|---|-----------------|---------------------------|
|   | BASIN POSITION: | CENTRE BASIN              |
| 7 |                 |                           |
| 7 |                 |                           |
| 7 |                 |                           |
| 7 |                 |                           |