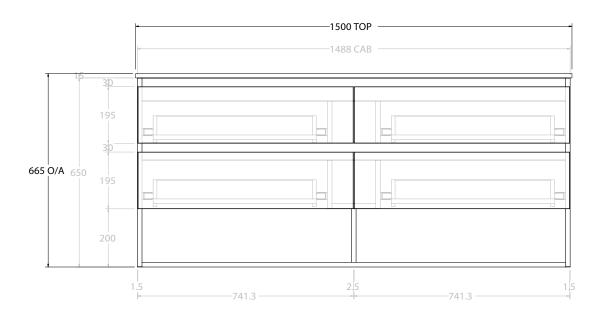

| PRODUCT:       | GLACIER SHELF TWIN 1500 WALL HUNG CENTRE BASIN |  |
|----------------|------------------------------------------------|--|
| CODE:          | LITE: GLLFSW1500WHCCM PRO: GLPFSW1500WHCCM     |  |
| MOUNTING:      | WALL HUNG                                      |  |
| SIZE:          | 1500W X 500D X 665H                            |  |
| CONFIGURATION: | OPEN SHELF, ALL DRAWER                         |  |
| VERSION: 01    | DATE: 09/06/22                                 |  |

ALL DIMENSIONS ARE NOMINAL AND SUBJECT TO CHANGE.

DO NOT DRILL OR ROUGH IN UNTIL YOU HAVE RECEIVED AND MEASURED YOUR PRODUCT.

ALL DIMENSIONS ARE IN MILLIMETRES.

DO NOT MEASURE FROM DRAWING.