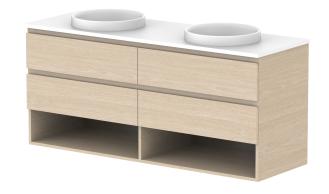

| qt | PRODUCT:       | GLACIER SHELF TWIN 1500 WALL HUNG DOUBLE BASIN | TOP: BENCHTOP                                                               | NOTES:                                                                      |
|----|----------------|------------------------------------------------|-----------------------------------------------------------------------------|-----------------------------------------------------------------------------|
|    | CODE:          | LITE: GLLFSW1500WHD PRO: GLPFSW 1500WHD        | BASIN POSITION: DOUBLE BASIN                                                | ALL DIMENSIONS ARE NOMINAL AND SUBJECT TO CHANGE.                           |
|    | MOUNTING:      | WALL HUNG                                      | FOR TOP OPTIONS PLEASE ADD ONE OF THE FOLLOWING TO THE END OF PRODUCT CODE: | DO NOT DRILL OR ROUGH IN UNTIL YOU HAVE RECEIVED AND MEASURED YOUR PRODUCT. |
|    | SIZE:          | 1500W X 500D X 670H                            | CHERRY PIE = CP                                                             | ALL DIMENSIONS ARE IN MILLIMETRES.                                          |
|    | CONFIGURATION: | OPEN SHELF, ALL DRAWER                         | FRIDAY = FR                                                                 | DO NOT MEASURE FROM DRAWING.                                                |
|    | VERSION: 01    | DATE: 09/06/22                                 | CAESARSTONE = CS                                                            |                                                                             |