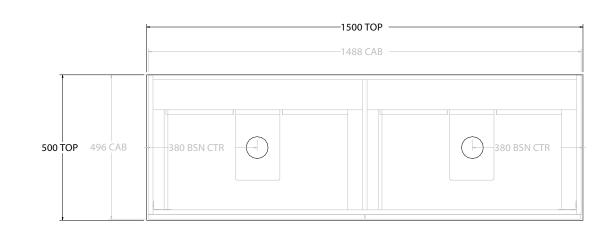

| qt | PRODUCT:       | GLACIER SHELF TWIN 1500 WALL HUNG DOUBLE BASIN | TOP: BENCHTOP                                                               | NOTES:                                                                      |
|----|----------------|------------------------------------------------|-----------------------------------------------------------------------------|-----------------------------------------------------------------------------|
|    | CODE:          | LITE: GLLFSW1500WHD PRO: GLPFSW 1500WHD        | BASIN POSITION: DOUBLE BASIN                                                | ALL DIMENSIONS ARE NOMINAL AND SUBJECT TO CHANGE.                           |
|    | MOUNTING:      | WALL HUNG                                      | FOR TOP OPTIONS PLEASE ADD ONE OF THE FOLLOWING TO THE END OF PRODUCT CODE: | DO NOT DRILL OR ROUGH IN UNTIL YOU HAVE RECEIVED AND MEASURED YOUR PRODUCT. |
|    | SIZE:          | 1500W X 500D X 670H                            | CHERRY PIE = CP                                                             | ALL DIMENSIONS ARE IN MILLIMETRES.                                          |
|    | CONFIGURATION: | OPEN SHELF, ALL DRAWER                         | FRIDAY = FR                                                                 | DO NOT MEASURE FROM DRAWING.                                                |
|    | VERSION: 01    | DATE: 09/06/22                                 | CAESARSTONE = CS                                                            |                                                                             |