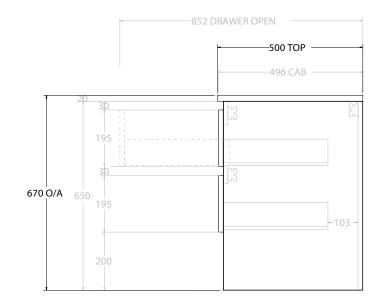

| qt | PRODUCT:       | GLACIER SHELF TWIN 1500 WALL HUNG DOUBLE BASIN | TOP: BENCHTOP                                                               | NOTES:                                                                      |
|----|----------------|------------------------------------------------|-----------------------------------------------------------------------------|-----------------------------------------------------------------------------|
|    | CODE:          | LITE: GLLFSW1500WHD PRO: GLPFSW 1500WHD        | BASIN POSITION: DOUBLE BASIN                                                | ALL DIMENSIONS ARE NOMINAL AND SUBJECT TO CHANGE.                           |
|    | MOUNTING:      | WALL HUNG                                      | FOR TOP OPTIONS PLEASE ADD ONE OF THE FOLLOWING TO THE END OF PRODUCT CODE: | DO NOT DRILL OR ROUGH IN UNTIL YOU HAVE RECEIVED AND MEASURED YOUR PRODUCT. |
|    | SIZE:          | 1500W X 500D X 670H                            | CHERRY PIE = CP                                                             | ALL DIMENSIONS ARE IN MILLIMETRES.                                          |
|    | CONFIGURATION: | OPEN SHELF, ALL DRAWER                         | FRIDAY = FR                                                                 | DO NOT MEASURE FROM DRAWING.                                                |
|    | VERSION: 01    | DATE: 09/06/22                                 | CAESARSTONE = CS                                                            |                                                                             |