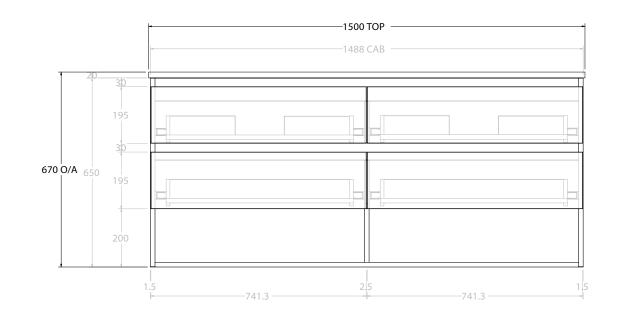

| qt | PRODUCT:       | GLACIER SHELF TWIN 1500 WALL HUNG DOUBLE BASIN | TOP: BENCHTOP                                                               | NOTES:                                                                      |
|----|----------------|------------------------------------------------|-----------------------------------------------------------------------------|-----------------------------------------------------------------------------|
|    | CODE:          | LITE: GLLFSW1500WHD PRO: GLPFSW 1500WHD        | BASIN POSITION: DOUBLE BASIN                                                | ALL DIMENSIONS ARE NOMINAL AND SUBJECT TO CHANGE.                           |
|    | MOUNTING:      | WALL HUNG                                      | FOR TOP OPTIONS PLEASE ADD ONE OF THE FOLLOWING TO THE END OF PRODUCT CODE: | DO NOT DRILL OR ROUGH IN UNTIL YOU HAVE RECEIVED AND MEASURED YOUR PRODUCT. |
|    | SIZE:          | 1500W X 500D X 670H                            | CHERRY PIE = CP                                                             | ALL DIMENSIONS ARE IN MILLIMETRES.                                          |
|    | CONFIGURATION: | OPEN SHELF, ALL DRAWER                         | FRIDAY = FR                                                                 | DO NOT MEASURE FROM DRAWING.                                                |
|    | VERSION: 01    | DATE: 09/06/22                                 | CAESARSTONE = CS                                                            |                                                                             |