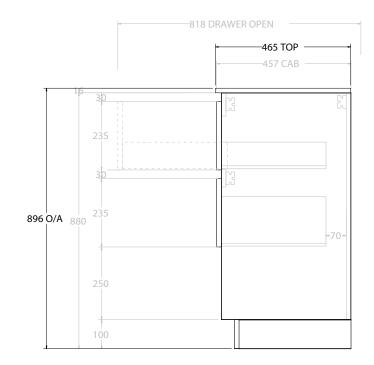

| dp | PRODUCT:       | GLACIER SHELF TWIN 1500 FLOOR MOUNT DOUBLE BASIN | TOP:            | CERAMIC GLACIER 1500 | NOTES:                                                                      |
|----|----------------|--------------------------------------------------|-----------------|----------------------|-----------------------------------------------------------------------------|
|    | CODE:          | LITE: GLLFSW1500WKDCE PRO: GLPFSW1500WKDCE       | BASIN POSITION: | DOUBLE BASIN         | ALL DIMENSIONS ARE NOMINAL AND SUBJECT TO CHANGE.                           |
|    | MOUNTING:      | FLOOR MOUNT                                      |                 |                      | DO NOT DRILL OR ROUGH IN UNTIL YOU HAVE RECEIVED AND MEASURED YOUR PRODUCT. |
|    | SIZE:          | 1515W X 465D X 896H                              |                 |                      | ALL DIMENSIONS ARE IN MILLIMETRES.                                          |
|    | CONFIGURATION: | OPEN SHELF, ALL DRAWER                           |                 |                      | DO NOT MEASURE FROM DRAWING.                                                |
|    | VERSION: 02    | DATE: 15/03/2023                                 |                 |                      |                                                                             |