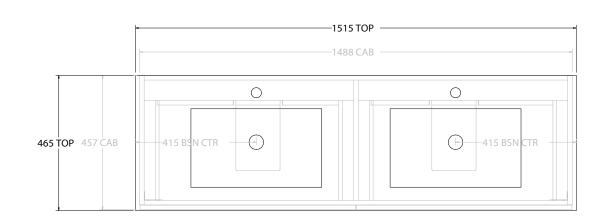

| dp | PRODUCT:       | GLACIER SHELF TWIN 1500 FLOOR MOUNT DOUBLE BASIN | TOP:            | CERAMIC GLACIER 1500 | NOTES:                                                                      |
|----|----------------|--------------------------------------------------|-----------------|----------------------|-----------------------------------------------------------------------------|
|    | CODE:          | LITE: GLLFSW1500WKDCE PRO: GLPFSW1500WKDCE       | BASIN POSITION: | DOUBLE BASIN         | ALL DIMENSIONS ARE NOMINAL AND SUBJECT TO CHANGE.                           |
|    | MOUNTING:      | FLOOR MOUNT                                      |                 |                      | DO NOT DRILL OR ROUGH IN UNTIL YOU HAVE RECEIVED AND MEASURED YOUR PRODUCT. |
|    | SIZE:          | 1515W X 465D X 896H                              |                 |                      | ALL DIMENSIONS ARE IN MILLIMETRES.                                          |
|    | CONFIGURATION: | OPEN SHELF, ALL DRAWER                           |                 |                      | DO NOT MEASURE FROM DRAWING.                                                |
|    | VERSION: 02    | DATE: 15/03/2023                                 |                 |                      |                                                                             |