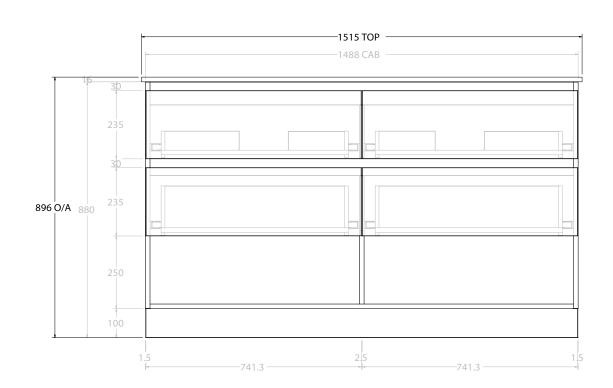

| dp | PRODUCT:       | GLACIER SHELF TWIN 1500 FLOOR MOUNT DOUBLE BASIN | TOP:            | CERAMIC GLACIER 1500 | NOTES:                                                                      |
|----|----------------|--------------------------------------------------|-----------------|----------------------|-----------------------------------------------------------------------------|
|    | CODE:          | LITE: GLLFSW1500WKDCE PRO: GLPFSW1500WKDCE       | BASIN POSITION: | DOUBLE BASIN         | ALL DIMENSIONS ARE NOMINAL AND SUBJECT TO CHANGE.                           |
|    | MOUNTING:      | FLOOR MOUNT                                      |                 |                      | DO NOT DRILL OR ROUGH IN UNTIL YOU HAVE RECEIVED AND MEASURED YOUR PRODUCT. |
|    | SIZE:          | 1515W X 465D X 896H                              |                 |                      | ALL DIMENSIONS ARE IN MILLIMETRES.                                          |
|    | CONFIGURATION: | OPEN SHELF, ALL DRAWER                           |                 |                      | DO NOT MEASURE FROM DRAWING.                                                |
|    | VERSION: 02    | DATE: 15/03/2023                                 |                 |                      |                                                                             |