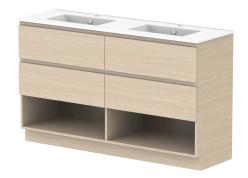

| dp | PRODUCT:       | GLACIER SHELF TWIN 1500 FLOOR MOUNT DOUBLE BASIN | TOP:            | CERAMIC GLACIER 1500 | NOTES:                                                                      |
|----|----------------|--------------------------------------------------|-----------------|----------------------|-----------------------------------------------------------------------------|
|    | CODE:          | LITE: GLLFSW1500WKDCE PRO: GLPFSW1500WKDCE       | BASIN POSITION: | DOUBLE BASIN         | ALL DIMENSIONS ARE NOMINAL AND SUBJECT TO CHANGE.                           |
|    | MOUNTING:      | FLOOR MOUNT                                      |                 |                      | DO NOT DRILL OR ROUGH IN UNTIL YOU HAVE RECEIVED AND MEASURED YOUR PRODUCT. |
|    | SIZE:          | 1515W X 465D X 896H                              |                 |                      | ALL DIMENSIONS ARE IN MILLIMETRES.                                          |
|    | CONFIGURATION: | OPEN SHELF, ALL DRAWER                           |                 |                      | DO NOT MEASURE FROM DRAWING.                                                |
|    | VERSION: 02    | DATE: 15/03/2023                                 |                 |                      |                                                                             |