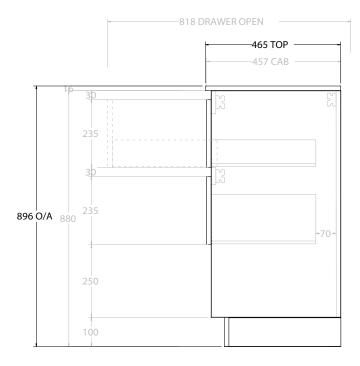

| PRODUCT:       | GLACIER SHELF TWIN 1500 FLOOR MOUNT CENTRE BASIN |    |
|----------------|--------------------------------------------------|----|
| CODE:          | LITE: GLLFSW1500WKCCE PRO: GLPFSW1500WKC         | CE |
| MOUNTING:      | FLOOR MOUNT                                      |    |
| SIZE:          | 1515W X 465D X 896H                              |    |
| CONFIGURATION: | OPEN SHELF, ALL DRAWER                           |    |
| VERSION: 02    | DATE: 15/03/2023                                 |    |

ALL DIMENSIONS ARE NOMINAL AND SUBJECT TO CHANGE.
DO NOT DRILL OR ROUGH IN UNTIL YOU HAVE RECEIVED AND MEASURED YOUR PRODUCT.

ALL DIMENSIONS ARE IN MILLIMETRES.
DO NOT MEASURE FROM DRAWING.