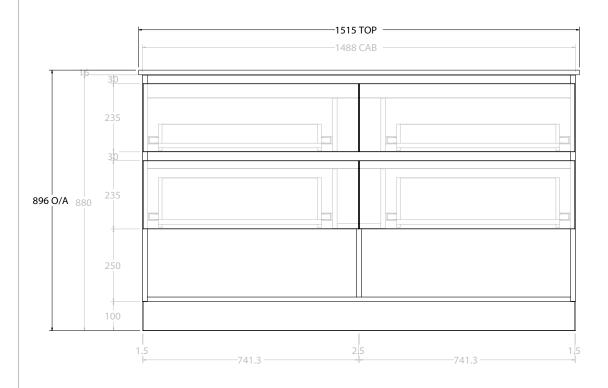

| PRODUCT:       | GLACIER SHELF TWIN 1500 FLOOR MOUNT CENTRE BASIN |    |
|----------------|--------------------------------------------------|----|
| CODE:          | LITE: GLLFSW1500WKCCE PRO: GLPFSW1500WKC         | CE |
| MOUNTING:      | FLOOR MOUNT                                      |    |
| SIZE:          | 1515W X 465D X 896H                              |    |
| CONFIGURATION: | OPEN SHELF, ALL DRAWER                           |    |
| VERSION: 02    | DATE: 15/03/2023                                 |    |

ALL DIMENSIONS ARE NOMINAL AND SUBJECT TO CHANGE.
DO NOT DRILL OR ROUGH IN UNTIL YOU HAVE RECEIVED AND MEASURED YOUR PRODUCT.

ALL DIMENSIONS ARE IN MILLIMETRES.
DO NOT MEASURE FROM DRAWING.