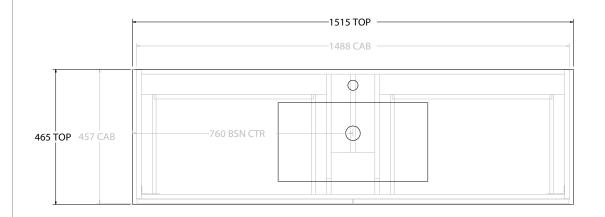

| PRODUCT:       | GLACIER SHELF TWIN 1500 FLOOR MOUNT CENTRE BASIN |    |
|----------------|--------------------------------------------------|----|
| CODE:          | LITE: GLLFSW1500WKCCE PRO: GLPFSW1500WKC         | CE |
| MOUNTING:      | FLOOR MOUNT                                      |    |
| SIZE:          | 1515W X 465D X 896H                              |    |
| CONFIGURATION: | OPEN SHELF, ALL DRAWER                           |    |
| VERSION: 02    | DATE: 15/03/2023                                 |    |

|   | TOP:            | CERAMIC GLACIER 1500 |  |
|---|-----------------|----------------------|--|
|   | BASIN POSITION: | CENTRE BASIN         |  |
|   |                 |                      |  |
| 1 |                 |                      |  |
| ٦ |                 |                      |  |
| 7 |                 |                      |  |

ALL DIMENSIONS ARE NOMINAL AND SUBJECT TO CHANGE.
DO NOT DRILL OR ROUGH IN UNTIL YOU HAVE RECEIVED AND MEASURED YOUR PRODUCT.

ALL DIMENSIONS ARE IN MILLIMETRES.
DO NOT MEASURE FROM DRAWING.