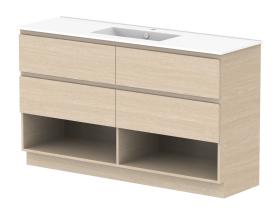

| PRODUCT:       | GLACIER SHELF TWIN 1500 FLOOR MOUNT CENTRE BASIN |    |
|----------------|--------------------------------------------------|----|
| CODE:          | LITE: GLLFSW1500WKCCE PRO: GLPFSW1500WKC         | CE |
| MOUNTING:      | FLOOR MOUNT                                      |    |
| SIZE:          | 1515W X 465D X 896H                              |    |
| CONFIGURATION: | OPEN SHELF, ALL DRAWER                           |    |
| VERSION: 02    | DATE: 15/03/2023                                 |    |