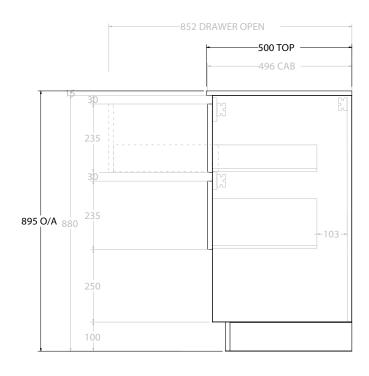

| PRODUCT:       | GLACIER SHELF TWIN 1500 FLOOR MOUNT CENTRE BASIN |       |
|----------------|--------------------------------------------------|-------|
| CODE:          | LITE: GLLFSW1500WKDCM PRO: GLPFSW1500            | WKDCM |
| MOUNTING:      | FLOOR MOUNT                                      |       |
| SIZE:          | 1500W X 500D X 895H                              |       |
| CONFIGURATION: | OPEN SHELF, ALL DRAWER                           |       |
| VERSION: 01    | DATE: 09/07/22                                   |       |

ALL DIMENSIONS ARE NOMINAL AND SUBJECT TO CHANGE.

DO NOT DRILL OR ROUGH IN UNTIL YOU HAVE RECEIVED AND MEASURED YOUR PRODUCT.

ALL DIMENSIONS ARE IN MILLIMETRES.

DO NOT MEASURE FROM DRAWING.