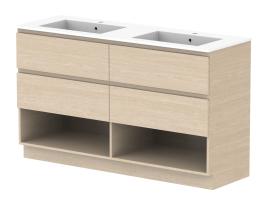

| PRODUCT:       | GLACIER SHELF TWIN 1500 FLOOR MOUNT CENTRE BASIN |       |
|----------------|--------------------------------------------------|-------|
| CODE:          | LITE: GLLFSW1500WKDCM PRO: GLPFSW1500            | WKDCM |
| MOUNTING:      | FLOOR MOUNT                                      |       |
| SIZE:          | 1500W X 500D X 895H                              |       |
| CONFIGURATION: | OPEN SHELF, ALL DRAWER                           |       |
| VERSION: 01    | DATE: 09/07/22                                   |       |