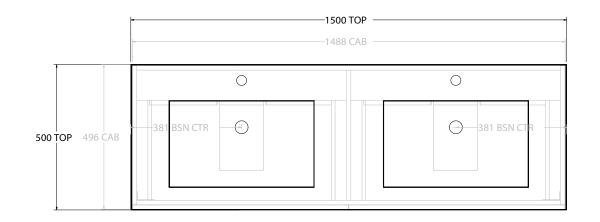

| CAST MARBLE LAURETTA 1500 |
|---------------------------|
| DOUBLE BASIN              |
|                           |
|                           |
|                           |
|                           |

ALL DIMENSIONS ARE NOMINAL AND SUBJECT TO CHANGE.

DO NOT DRILL OR ROUGH IN UNTIL YOU HAVE RECEIVED AND MEASURED YOUR PRODUCT.

ALL DIMENSIONS ARE IN MILLIMETRES.

DO NOT MEASURE FROM DRAWING.