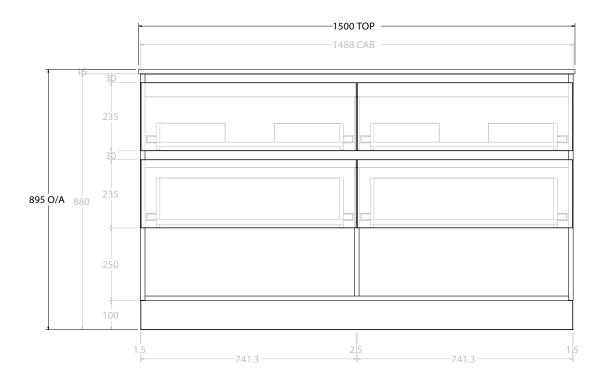

| PRODUCT:       | GLACIER SHELF TWIN 1500 FLOOR MOUNT CENTRE BASIN |       |
|----------------|--------------------------------------------------|-------|
| CODE:          | LITE: GLLFSW1500WKDCM PRO: GLPFSW1500            | WKDCM |
| MOUNTING:      | FLOOR MOUNT                                      |       |
| SIZE:          | 1500W X 500D X 895H                              |       |
| CONFIGURATION: | OPEN SHELF, ALL DRAWER                           |       |
| VERSION: 01    | DATE: 09/07/22                                   |       |

ALL DIMENSIONS ARE NOMINAL AND SUBJECT TO CHANGE.

DO NOT DRILL OR ROUGH IN UNTIL YOU HAVE RECEIVED AND MEASURED YOUR PRODUCT.

ALL DIMENSIONS ARE IN MILLIMETRES.

DO NOT MEASURE FROM DRAWING.