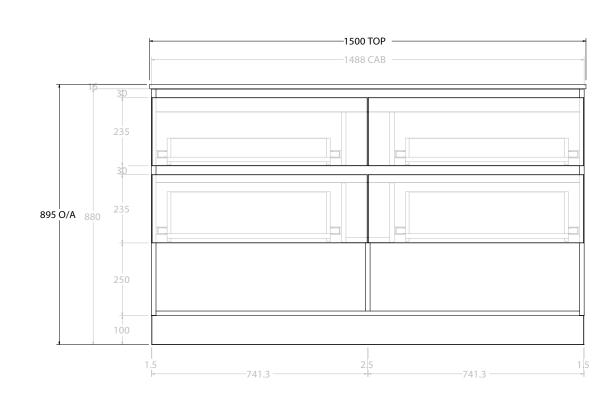

| dp | PRODUCT:       | GLACIER SHELF TWIN 1500 FLOOR MOUNT CENTRE BASIN | TOP:            | CAST MARBLE LAURETTA 1500 | NOTES:                                                                      |
|----|----------------|--------------------------------------------------|-----------------|---------------------------|-----------------------------------------------------------------------------|
|    | CODE:          | LITE: GLLFSW1500WKCCM PRO: GLPFSW1500WKCCM       | BASIN POSITION: | CENTRE BASIN              | ALL DIMENSIONS ARE NOMINAL AND SUBJECT TO CHANGE.                           |
|    | MOUNTING:      | FLOOR MOUNT                                      |                 |                           | DO NOT DRILL OR ROUGH IN UNTIL YOU HAVE RECEIVED AND MEASURED YOUR PRODUCT. |
|    | SIZE:          | 1500W X 500D X 895H                              |                 |                           | ALL DIMENSIONS ARE IN MILLIMETRES.                                          |
|    | CONFIGURATION: | OPEN SHELF, ALL DRAWER                           |                 |                           | DO NOT MEASURE FROM DRAWING.                                                |
|    | VERSION: 01    | DATE: 09/07/22                                   |                 |                           |                                                                             |