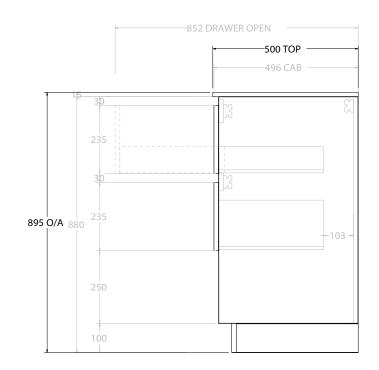

| dp | PRODUCT:       | GLACIER SHELF TWIN 1500 FLOOR MOUNT CENTRE BASIN | TOP:            | CAST MARBLE LAURETTA 1500 | NOTES:                                                                      |
|----|----------------|--------------------------------------------------|-----------------|---------------------------|-----------------------------------------------------------------------------|
|    | CODE:          | LITE: GLLFSW1500WKCCM PRO: GLPFSW1500WKCCM       | BASIN POSITION: | CENTRE BASIN              | ALL DIMENSIONS ARE NOMINAL AND SUBJECT TO CHANGE.                           |
|    | MOUNTING:      | FLOOR MOUNT                                      |                 |                           | DO NOT DRILL OR ROUGH IN UNTIL YOU HAVE RECEIVED AND MEASURED YOUR PRODUCT. |
|    | SIZE:          | 1500W X 500D X 895H                              |                 |                           | ALL DIMENSIONS ARE IN MILLIMETRES.                                          |
|    | CONFIGURATION: | OPEN SHELF, ALL DRAWER                           |                 |                           | DO NOT MEASURE FROM DRAWING.                                                |
|    | VERSION: 01    | DATE: 09/07/22                                   |                 |                           |                                                                             |