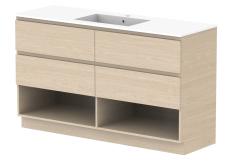

| dp | PRODUCT:       | GLACIER SHELF TWIN 1500 FLOOR MOUNT CENTRE BASIN | TOP:            | CAST MARBLE LAURETTA 1500 | NOTES:                                                                      |
|----|----------------|--------------------------------------------------|-----------------|---------------------------|-----------------------------------------------------------------------------|
|    | CODE:          | LITE: GLLFSW1500WKCCM PRO: GLPFSW1500WKCCM       | BASIN POSITION: | CENTRE BASIN              | ALL DIMENSIONS ARE NOMINAL AND SUBJECT TO CHANGE.                           |
|    | MOUNTING:      | FLOOR MOUNT                                      |                 |                           | DO NOT DRILL OR ROUGH IN UNTIL YOU HAVE RECEIVED AND MEASURED YOUR PRODUCT. |
|    | SIZE:          | 1500W X 500D X 895H                              |                 |                           | ALL DIMENSIONS ARE IN MILLIMETRES.                                          |
|    | CONFIGURATION: | OPEN SHELF, ALL DRAWER                           |                 |                           | DO NOT MEASURE FROM DRAWING.                                                |
|    | VERSION: 01    | DATE: 09/07/22                                   |                 |                           |                                                                             |