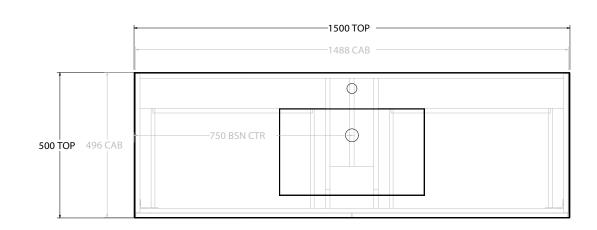

| dp | PRODUCT:       | GLACIER SHELF TWIN 1500 FLOOR MOUNT CENTRE BASIN | TOP:            | CAST MARBLE LAURETTA 1500 | NOTES:                                                                      |
|----|----------------|--------------------------------------------------|-----------------|---------------------------|-----------------------------------------------------------------------------|
|    | CODE:          | LITE: GLLFSW1500WKCCM PRO: GLPFSW1500WKCCM       | BASIN POSITION: | CENTRE BASIN              | ALL DIMENSIONS ARE NOMINAL AND SUBJECT TO CHANGE.                           |
|    | MOUNTING:      | FLOOR MOUNT                                      |                 |                           | DO NOT DRILL OR ROUGH IN UNTIL YOU HAVE RECEIVED AND MEASURED YOUR PRODUCT. |
|    | SIZE:          | 1500W X 500D X 895H                              |                 |                           | ALL DIMENSIONS ARE IN MILLIMETRES.                                          |
|    | CONFIGURATION: | OPEN SHELF, ALL DRAWER                           |                 |                           | DO NOT MEASURE FROM DRAWING.                                                |
|    | VERSION: 01    | DATE: 09/07/22                                   |                 |                           |                                                                             |