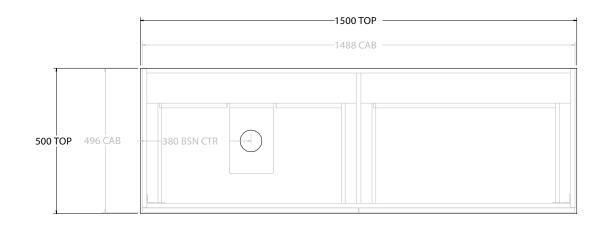

| PRODUCT:       | GLACIER SHELF TWIN 1500 FLOOR MOUNT DOUBLE BASIN |  |
|----------------|--------------------------------------------------|--|
| CODE:          | LITE: GLLFSW1500WKL* PRO: GLPFSW1500WKL*         |  |
| MOUNTING:      | FLOOR MOUNT                                      |  |
| SIZE:          | 1500W X 500D X 900H                              |  |
| CONFIGURATION: | OPEN SHELF, ALL DRAWER                           |  |
| VERSION: 01    | DATE: 09/07/22                                   |  |

|                                                                             | TOP:             | BENCHTOP     |  |
|-----------------------------------------------------------------------------|------------------|--------------|--|
|                                                                             | BASIN POSITION:  | OFFSET BASIN |  |
| FOR TOP OPTIONS PLEASE ADD ONE OF THE FOLLOWING TO THE END OF PRODUCT CODE: |                  |              |  |
|                                                                             | CHERRY PIE = CP  |              |  |
|                                                                             | FRIDAY = FR      |              |  |
|                                                                             | CAESARSTONE = CS |              |  |

NOTES:

ALL DIMENSIONS ARE NOMINAL AND SUBJECT TO CHANGE.

DO NOT DRILL OR ROUGH IN UNTIL YOU HAVE RECEIVED AND MEASURED YOUR PRODUCT.

ALL DIMENSIONS ARE IN MILLIMETRES.

DO NOT MEASURE FROM DRAWING.

\*LEFT HAND OFFSET PICTURED, RIGHT HAND OFFSET IS MIRRORED (REPLACE CODE SUFFIX L, WITH R)