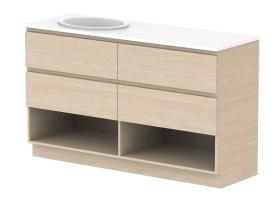

| PRODUCT:       | GLACIER SHELF TWIN 1500 FLOOR MOUNT DOUBLE BASIN |  |
|----------------|--------------------------------------------------|--|
| CODE:          | LITE: GLLFSW1500WKL* PRO: GLPFSW1500WKL*         |  |
| MOUNTING:      | FLOOR MOUNT                                      |  |
| SIZE:          | 1500W X 500D X 900H                              |  |
| CONFIGURATION: | OPEN SHELF, ALL DRAWER                           |  |
| VERSION: 01    | DATE: 09/07/22                                   |  |

|                                                                             | TOP:             | BENCHTOP     |  |
|-----------------------------------------------------------------------------|------------------|--------------|--|
|                                                                             | BASIN POSITION:  | OFFSET BASIN |  |
| FOR TOP OPTIONS PLEASE ADD ONE OF THE FOLLOWING TO THE END OF PRODUCT CODE: |                  |              |  |
|                                                                             | CHERRY PIE = CP  |              |  |
|                                                                             | FRIDAY = FR      |              |  |
|                                                                             | CAESARSTONE = CS |              |  |