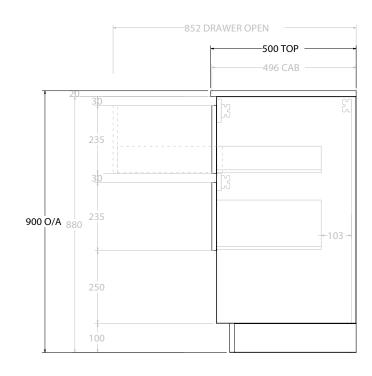

| PRODUCT:       | GLACIER SHELF TWIN 1500 FLOOR MOUNT DOUBLE BASIN |  |
|----------------|--------------------------------------------------|--|
| CODE:          | LITE: GLLFSW1500WKL* PRO: GLPFSW1500WKL*         |  |
| MOUNTING:      | FLOOR MOUNT                                      |  |
| SIZE:          | 1500W X 500D X 900H                              |  |
| CONFIGURATION: | OPEN SHELF, ALL DRAWER                           |  |
| VERSION: 01    | DATE: 09/07/22                                   |  |

|                                                                             | TOP:             | BENCHTOP     |  |
|-----------------------------------------------------------------------------|------------------|--------------|--|
|                                                                             | BASIN POSITION:  | OFFSET BASIN |  |
| FOR TOP OPTIONS PLEASE ADD ONE OF THE FOLLOWING TO THE END OF PRODUCT CODE: |                  |              |  |
|                                                                             | CHERRY PIE = CP  |              |  |
|                                                                             | FRIDAY = FR      |              |  |
|                                                                             | CAESARSTONE = CS |              |  |

NOTES:

ALL DIMENSIONS ARE NOMINAL AND SUBJECT TO CHANGE.

DO NOT DRILL OR ROUGH IN UNTIL YOU HAVE RECEIVED AND MEASURED YOUR PRODUCT.

ALL DIMENSIONS ARE IN MILLIMETRES.

DO NOT MEASURE FROM DRAWING.

\*LEFT HAND OFFSET PICTURED, RIGHT HAND OFFSET IS MIRRORED (REPLACE CODE SUFFIX L, WITH R)