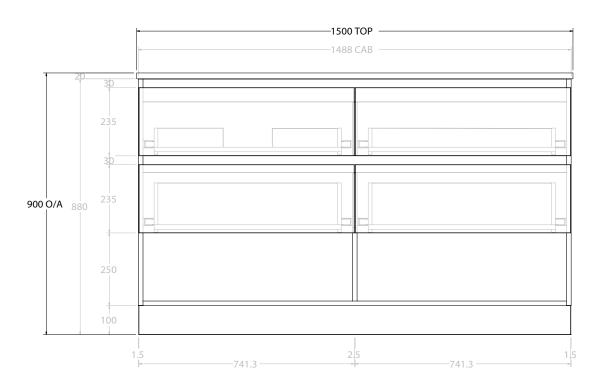

| PRODUCT:       | GLACIER SHELF TWIN 1500 FLOOR MOUNT DOUBLE BASIN |  |
|----------------|--------------------------------------------------|--|
| CODE:          | LITE: GLLFSW1500WKL* PRO: GLPFSW1500WKL*         |  |
| MOUNTING:      | FLOOR MOUNT                                      |  |
| SIZE:          | 1500W X 500D X 900H                              |  |
| CONFIGURATION: | OPEN SHELF, ALL DRAWER                           |  |
| VERSION: 01    | DATE: 09/07/22                                   |  |

|                                                                             | TOP:             | BENCHTOP     |  |
|-----------------------------------------------------------------------------|------------------|--------------|--|
|                                                                             | BASIN POSITION:  | OFFSET BASIN |  |
| FOR TOP OPTIONS PLEASE ADD ONE OF THE FOLLOWING TO THE END OF PRODUCT CODE: |                  |              |  |
|                                                                             | CHERRY PIE = CP  |              |  |
|                                                                             | FRIDAY = FR      |              |  |
|                                                                             | CAESARSTONE = CS |              |  |

NOTES:

ALL DIMENSIONS ARE NOMINAL AND SUBJECT TO CHANGE.

DO NOT DRILL OR ROUGH IN UNTIL YOU HAVE RECEIVED AND MEASURED YOUR PRODUCT.

ALL DIMENSIONS ARE IN MILLIMETRES.

DO NOT MEASURE FROM DRAWING.

\*LEFT HAND OFFSET PICTURED, RIGHT HAND OFFSET IS MIRRORED (REPLACE CODE SUFFIX L, WITH R)