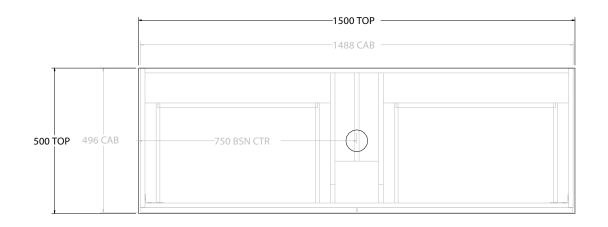

| PRODUCT:       | GLACIER SHELF TWIN 1500 FLOOR MOUNT CENTRE BASIN |                    |  |
|----------------|--------------------------------------------------|--------------------|--|
| CODE:          | LITE: GLLFSW1500WKC                              | PRO: GLPFSW1500WKC |  |
| MOUNTING:      | FLOOR MOUNT                                      |                    |  |
| SIZE:          | 1500W X 500D X 900H                              |                    |  |
| CONFIGURATION: | OPEN SHELF, ALL DRAWER                           |                    |  |
| VERSION: 01    | DATE: 09/07/22                                   |                    |  |

ALL DIMENSIONS ARE NOMINAL AND SUBJECT TO CHANGE.

DO NOT DRILL OR ROUGH IN UNTIL YOU HAVE RECEIVED AND MEASURED YOUR PRODUCT.

ALL DIMENSIONS ARE IN MILLIMETRES.

DO NOT MEASURE FROM DRAWING.