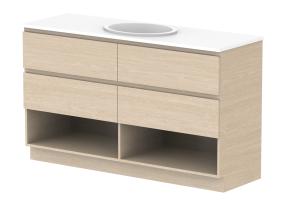

| PRODUCT:       | GLACIER SHELF TWIN 1500 FLOOR MOUNT CENTRE BASIN |                    |  |
|----------------|--------------------------------------------------|--------------------|--|
| CODE:          | LITE: GLLFSW1500WKC                              | PRO: GLPFSW1500WKC |  |
| MOUNTING:      | FLOOR MOUNT                                      |                    |  |
| SIZE:          | 1500W X 500D X 900H                              |                    |  |
| CONFIGURATION: | OPEN SHELF, ALL DRAWER                           |                    |  |
| VERSION: 01    | DATE: 09/07/22                                   |                    |  |