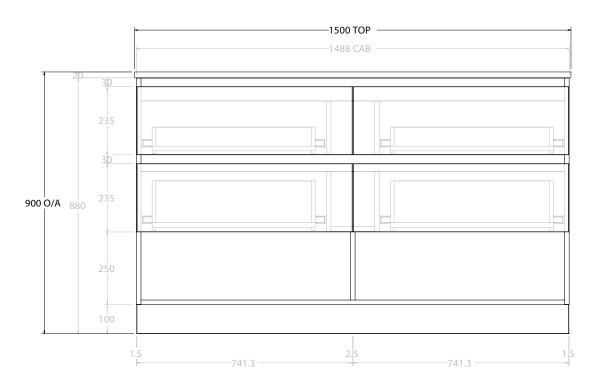

| PRODUCT:       | GLACIER SHELF TWIN 1500 FLOOR MOUNT CENTRE BASIN |                    |  |
|----------------|--------------------------------------------------|--------------------|--|
| CODE:          | LITE: GLLFSW1500WKC                              | PRO: GLPFSW1500WKC |  |
| MOUNTING:      | FLOOR MOUNT                                      |                    |  |
| SIZE:          | 1500W X 500D X 900H                              |                    |  |
| CONFIGURATION: | OPEN SHELF, ALL DRAWER                           |                    |  |
| VERSION: 01    | DATE: 09/07/22                                   |                    |  |

ALL DIMENSIONS ARE NOMINAL AND SUBJECT TO CHANGE.

DO NOT DRILL OR ROUGH IN UNTIL YOU HAVE RECEIVED AND MEASURED YOUR PRODUCT.

ALL DIMENSIONS ARE IN MILLIMETRES.

DO NOT MEASURE FROM DRAWING.