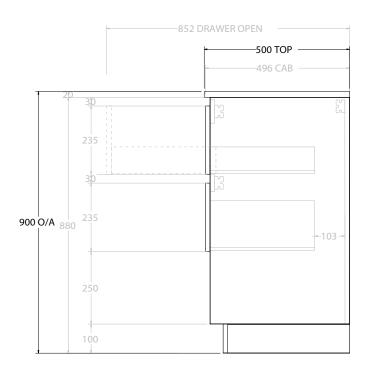

| PRODUCT:       | GLACIER SHELF TWIN 1500 FLOOR MOUNT CENTRE BASIN |                    |  |
|----------------|--------------------------------------------------|--------------------|--|
| CODE:          | LITE: GLLFSW1500WKC                              | PRO: GLPFSW1500WKC |  |
| MOUNTING:      | FLOOR MOUNT                                      |                    |  |
| SIZE:          | 1500W X 500D X 900H                              |                    |  |
| CONFIGURATION: | OPEN SHELF, ALL DRAWER                           |                    |  |
| VERSION: 01    | DATE: 09/07/22                                   |                    |  |

ALL DIMENSIONS ARE NOMINAL AND SUBJECT TO CHANGE.

DO NOT DRILL OR ROUGH IN UNTIL YOU HAVE RECEIVED AND MEASURED YOUR PRODUCT.

ALL DIMENSIONS ARE IN MILLIMETRES.

DO NOT MEASURE FROM DRAWING.